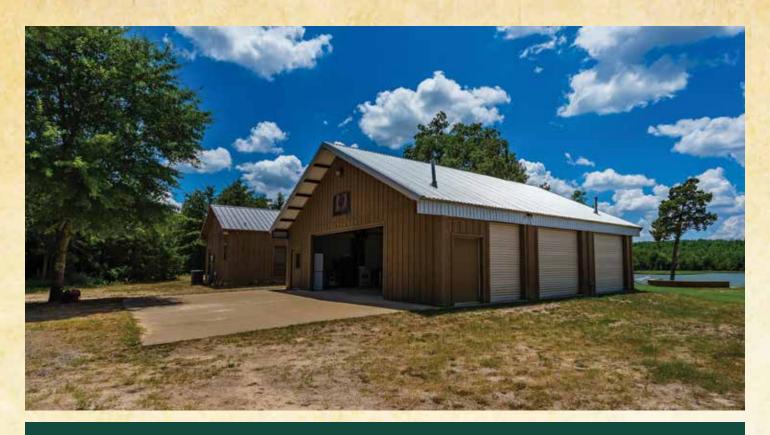

## SANDY SPRINGS RANCH

1,200 ACRES • WOOD AND UPSHUR COUNTIES

The 1,200 acre Sandy Springs Ranch, located just 13 miles west of Gilmer, Texas, is a true sportsmen's paradise. The land and its gently rolling topography are filled with a plethora of Hardwoods and Pine trees creating a natural canvas to be sculpted to fit your dreams. The focal point of the ranch is a breathtaking, spring fed 16 acre Bass lake which has been professionally managed for 4 years. A second 3 acre Crappie lake provides additional aquatic enjoyment. Other water features include 1.3 miles of Little Cypress Creek which meanders through the property in an easterly direction. Dinner Branch flows north through the property and intersects into Little Cypress Creek providing endless opportunities to create additional lakes. The improvements, overlooking the Bass lake, include a one bedroom, one bath cabin, bunkhouse with covered equipment shed, party barn, outdoor patio with fire pit, rifle range, clay shooting range, and game cleaning station. The property offers paved road access, 18 deer blinds and feeder stations, one water well, phone, and electric.