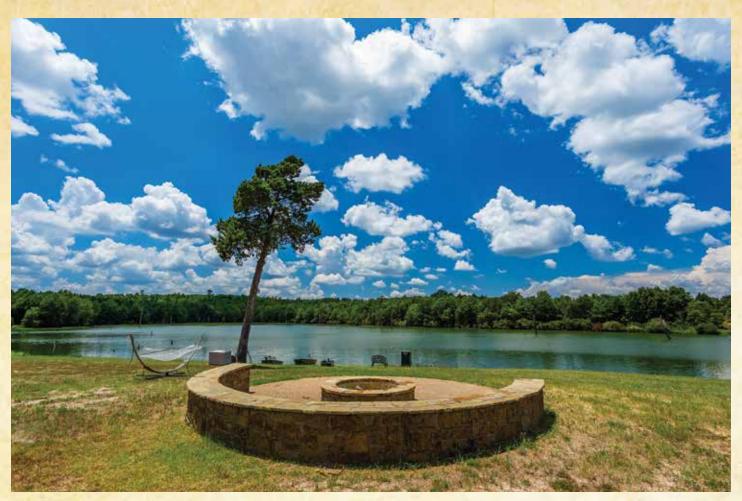

## SANDY SPRINGS RANCH

1,200 ACRES • WOOD AND UPSHUR COUNTIES

The 1,200 acre Sandy Springs Ranch, located just 13 miles west of Gilmer, Texas, is a true sportsmen's paradise. The land and its gently rolling topography are filled with a plethora of Hardwoods and Pine trees creating a natural canvas to be sculpted to fit your dreams. The focal point of the ranch is a breathtaking, spring fed 16 acre Bass lake which has been professionally managed for 4 years. A second 3 acre Crappie lake provides additional aquatic enjoyment. Other water features include 1.3 miles of Little Cypress Creek which meanders through the property in an easterly direction. Dinner Branch flows north through the property and intersects into Little Cypress Creek providing endless opportunities to create additional lakes. The improvements, overlooking the Bass lake, include a one bedroom, one bath cabin, bunkhouse with covered equipment shed, party barn, outdoor patio with fire pit, rifle range, clay shooting range, and game cleaning station. The property offers paved road access, 18 deer blinds and feeder stations, one water well, phone, and electric.