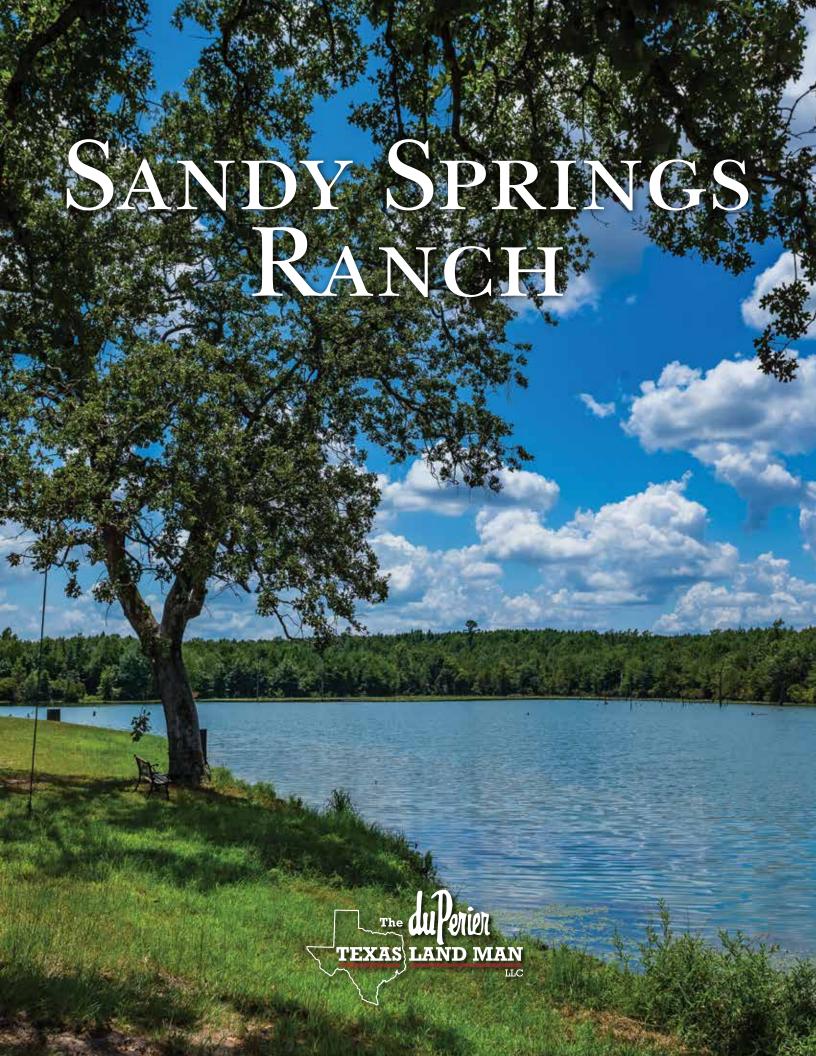

## SANDY SPRINGS RANCH

1,200 ACRES • WOOD AND UPSHUR COUNTIES

The 1,200 acre Sandy Springs Ranch, located just 13 miles west of Gilmer, Texas, is a true sportsmen's paradise. The land and its gently rolling topography are filled with a plethora of Hardwoods and Pine trees creating a natural canvas to be sculpted to fit your dreams. The focal point of the ranch is a breathtaking, spring fed 16 acre Bass lake which has been professionally managed for 4 years. A second 3 acre Crappie lake provides additional aquatic enjoyment. Other water features include 1.3 miles of Little Cypress Creek which meanders through the property in an easterly direction. Dinner Branch flows north through the property and intersects into Little Cypress Creek providing endless opportunities to create additional lakes. The improvements, overlooking the Bass lake, include a one bedroom, one bath cabin, bunkhouse with covered equipment shed, party barn, outdoor patio with fire pit, rifle range, clay shooting range, and game cleaning station. The property offers paved road access, 18 deer blinds and feeder stations, one water well, phone, and electric.