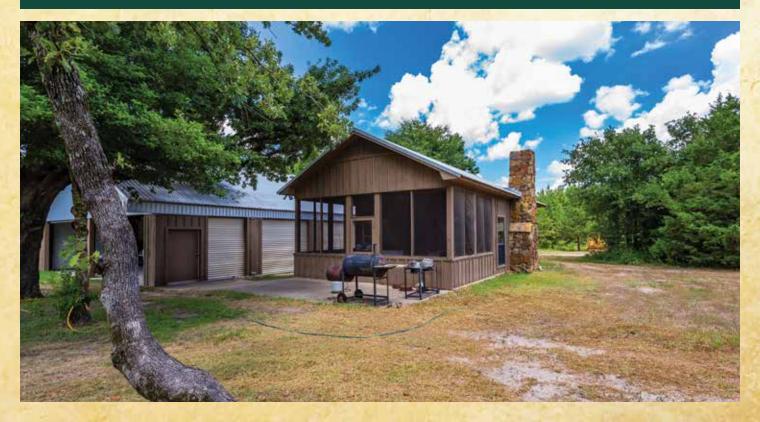

## SANDY SPRINGS RANCH

1,200 ACRES • WOOD AND UPSHUR COUNTIES

The 1,200 acre Sandy Springs Ranch, located just 13 miles west of Gilmer, Texas, is a true sportsmen's paradise. The land and its gently rolling topography are filled with a plethora of Hardwoods and Pine trees creating a natural canvas to be sculpted to fit your dreams. The focal point of the ranch is a breathtaking, spring fed 16 acre Bass lake which has been professionally managed for 4 years. A second 3 acre Crappie lake provides additional aquatic enjoyment. Other water features include 1.3 miles of Little Cypress Creek which meanders through the property in an easterly direction. Dinner Branch flows north through the property and intersects into Little Cypress Creek providing endless opportunities to create additional lakes. The improvements, overlooking the Bass lake, include a one bedroom, one bath cabin, bunkhouse with covered equipment shed, party barn, outdoor patio with fire pit, rifle range, clay shooting range, and game cleaning station. The property offers paved road access, 18 deer blinds and feeder stations, one water well, phone, and electric.