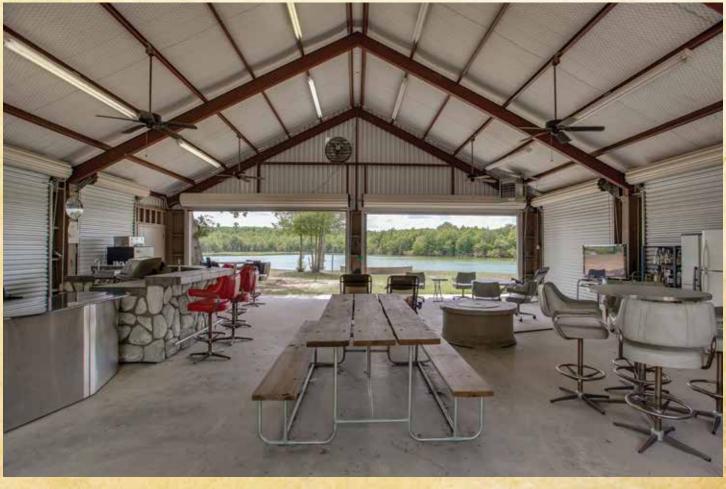

## SANDY SPRINGS RANCH

1,200 ACRES • WOOD AND UPSHUR COUNTIES

The 1,200 acre Sandy Springs Ranch, located just 13 miles west of Gilmer, Texas, is a true sportsmen's paradise. The land and its gently rolling topography are filled with a plethora of Hardwoods and Pine trees creating a natural canvas to be sculpted to fit your dreams. The focal point of the ranch is a breathtaking, spring fed 16 acre Bass lake which has been professionally managed for 4 years. A second 3 acre Crappie lake provides additional aquatic enjoyment. Other water features include 1.3 miles of Little Cypress Creek which meanders through the property in an easterly direction. Dinner Branch flows north through the property and intersects into Little Cypress Creek providing endless opportunities to create additional lakes. The improvements, overlooking the Bass lake, include a one bedroom, one bath cabin, bunkhouse with covered equipment shed, party barn, outdoor patio with fire pit, rifle range, clay shooting range, and game cleaning station. The property offers paved road access, 18 deer blinds and feeder stations, one water well, phone, and electric.