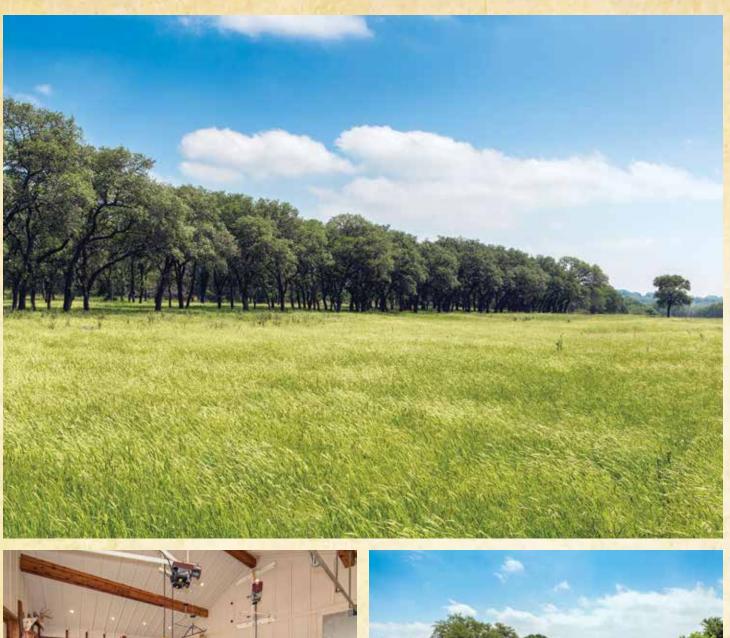

## GILLESPIE COUNTY RANCH 2,200 ACRES BLANCO/GILLESPIE COUNTIES

STONEWALL, TEXAS Located in the heart of Texas Wine Country this 2,200-acre property is

Country this 2,200-acre property is truly one of a kind. The properties improvements include a stunning newly constructed lodge, two guest cottages and central cooking house for entertaining guest. World-class trophy whitetail deer have been introduced to the property along with a number of exotic species. The property is covered with wild turkey and offers good early season wing shooting. Along with the wildlife a special interest has been taken to allow this property to operate as a cattle ranch as well.