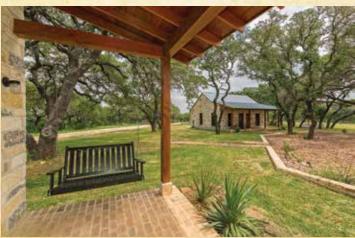

## GILLESPIE COUNTY RANCH 2,200 ACRES BLANCO/GILLESPIE COUNTIES

STONEWALL, TEXAS Located in the heart of Texas Wine Country this 2,200-acre property is

Country this 2,200-acre property is truly one of a kind. The properties improvements include a stunning newly constructed lodge, two guest cottages and central cooking house for entertaining guest. World-class trophy whitetail deer have been introduced to the property along with a number of exotic species. The property is covered with wild turkey and offers good early season wing shooting. Along with the wildlife a special interest has been taken to allow this property to operate as a cattle ranch as well.