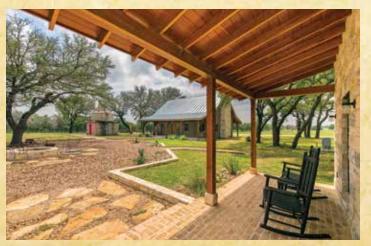

## GILLESPIE COUNTY RANCH 2,200 ACRES BLANCO/GILLESPIE COUNTIES

STONEWALL, TEXAS Located in the heart of Texas Wine Country this 2,200-acre property is

Country this 2,200-acre property is truly one of a kind. The properties improvements include a stunning newly constructed lodge, two guest cottages and central cooking house for entertaining guest. World-class trophy whitetail deer have been introduced to the property along with a number of exotic species. The property is covered with wild turkey and offers good early season wing shooting. Along with the wildlife a special interest has been taken to allow this property to operate as a cattle ranch as well.