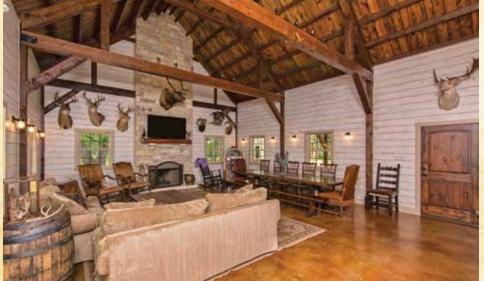

## GILLESPIE COUNTY RANCH 2,200 ACRES BLANCO/GILLESPIE COUNTIES

STONEWALL, TEXAS Located in the heart of Texas Wine Country this 2,200-acre property is

Country this 2,200-acre property is truly one of a kind. The properties improvements include a stunning newly constructed lodge, two guest cottages and central cooking house for entertaining guest. World-class trophy whitetail deer have been introduced to the property along with a number of exotic species. The property is covered with wild turkey and offers good early season wing shooting. Along with the wildlife a special interest has been taken to allow this property to operate as a cattle ranch as well.