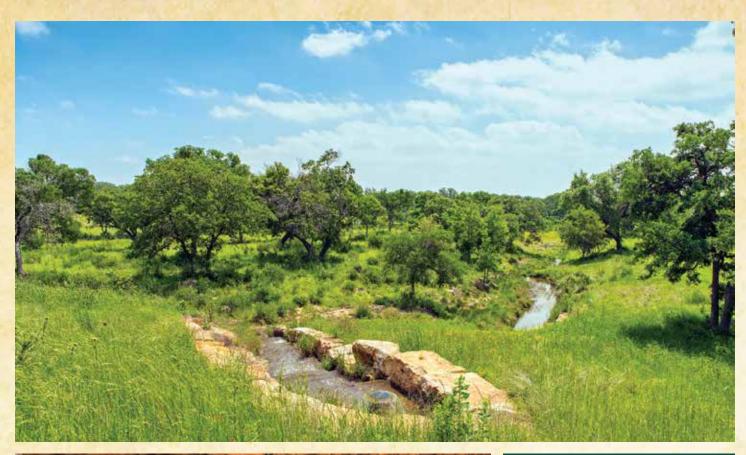

## GILLESPIE COUNTY RANCH 2,200 ACRES BLANCO/GILLESPIE COUNTIES

STONEWALL, TEXAS Located in the heart of Texas Wine Country this 2,200-acre property is

Country this 2,200-acre property is truly one of a kind. The properties improvements include a stunning newly constructed lodge, two guest cottages and central cooking house for entertaining guest. World-class trophy whitetail deer have been introduced to the property along with a number of exotic species. The property is covered with wild turkey and offers good early season wing shooting. Along with the wildlife a special interest has been taken to allow this property to operate as a cattle ranch as well.