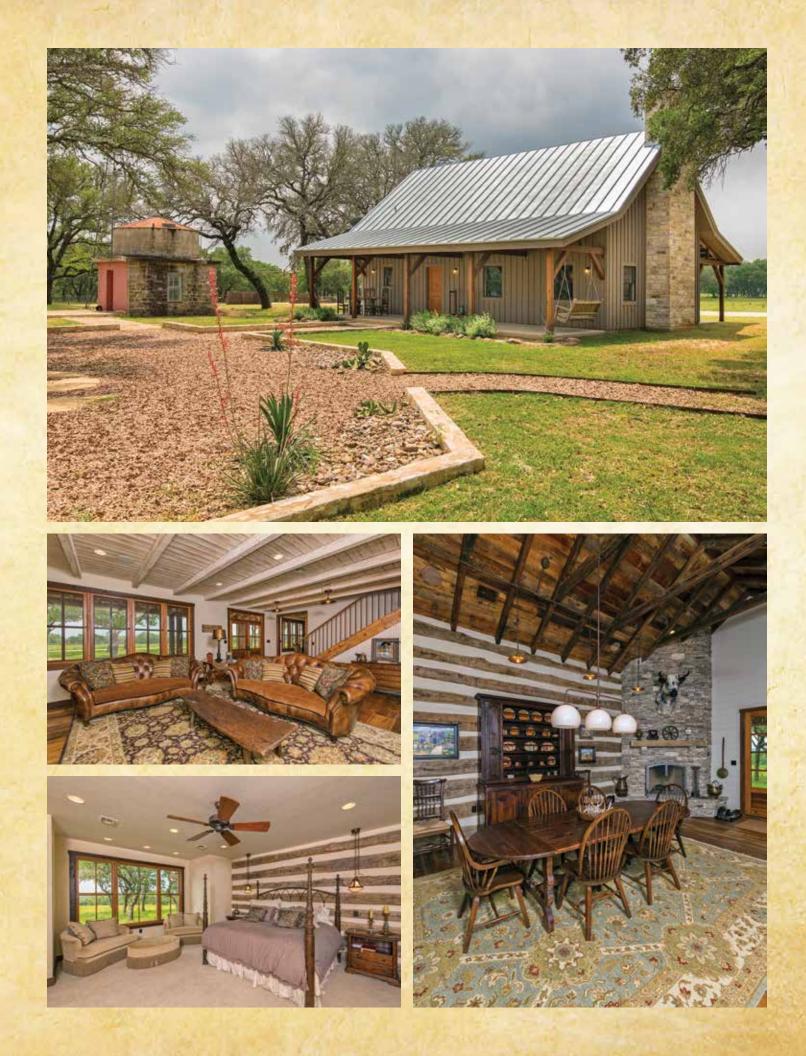

## GILLESPIE COUNTY RANCH 2,200 ACRES BLANCO/GILLESPIE COUNTIES

STONEWALL, TEXAS Located in the heart of Texas Wine Country this 2,200-acre property is

Country this 2,200-acre property is truly one of a kind. The properties improvements include a stunning newly constructed lodge, two guest cottages and central cooking house for entertaining guest. World-class trophy whitetail deer have been introduced to the property along with a number of exotic species. The property is covered with wild turkey and offers good early season wing shooting. Along with the wildlife a special interest has been taken to allow this property to operate as a cattle ranch as well.