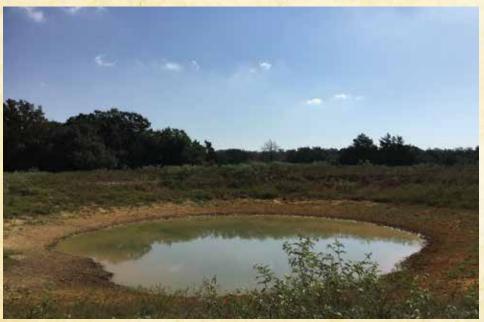

have been produced to increase the availability of wildlife habitat. The property has several stock tanks with additional locations to add others.

The property could be subdivided into two or more tracts. The property is located near the town of Waelder located just North of IH 10 between Luling