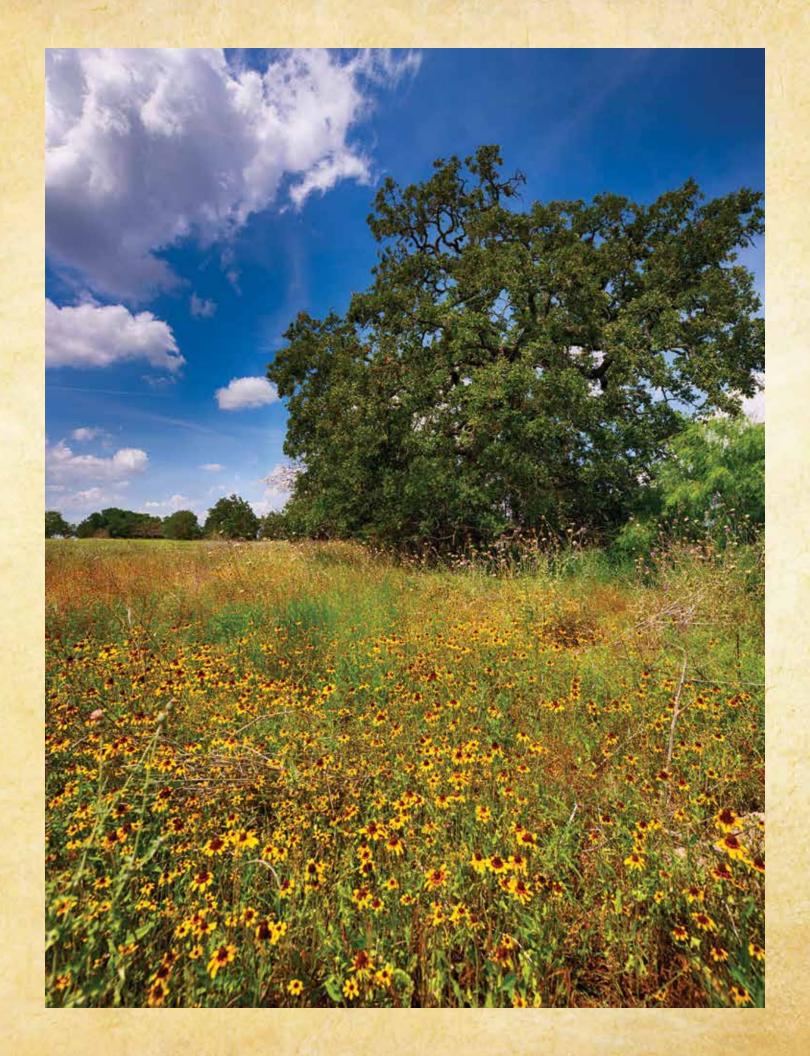

## Waelder Ranch 500 acres

The Waelder Ranch consists of 500 acres of heavily wooded rolling countryside conveniently located to San Antonio, Austin and Houston.

The property is high fenced and has been developed to create excellent wildlife habitat. There are a large number of cleared meadows which

have been produced to increase the availability of wildlife habitat. The property has several stock tanks with additional locations to add others.

The property could be subdivided into two or more tracts. The property is located near the town of Waelder located just North of IH 10 between Luling