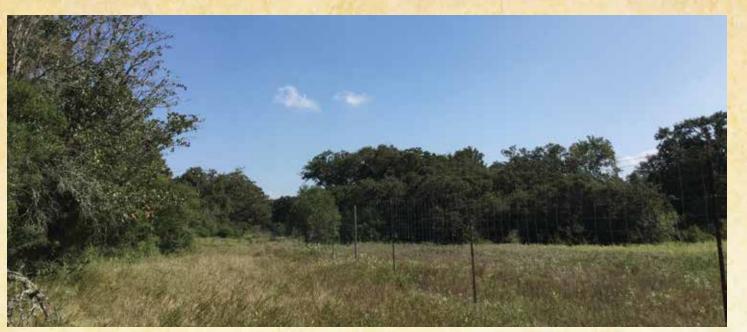

## Waelder Ranch 500 acres

The Waelder Ranch consists of 500 acres of heavily wooded rolling countryside conveniently located to San Antonio, Austin and Houston.

The property is high fenced and has been developed to create excellent wildlife habitat. There are a large number of cleared meadows which

have been produced to increase the availability of wildlife habitat. The property has several stock tanks with additional locations to add others.

The property could be subdivided into two or more tracts. The property is located near the town of Waelder located just North of IH 10 between Luling

just North of IH 10 between Luling and Schulenburg. The property has good neighbors and there is a possibility of adding additional acreage. The Waelder Ranch offers excellent future

development, the availability of good soils allows for further development of improved pastures.