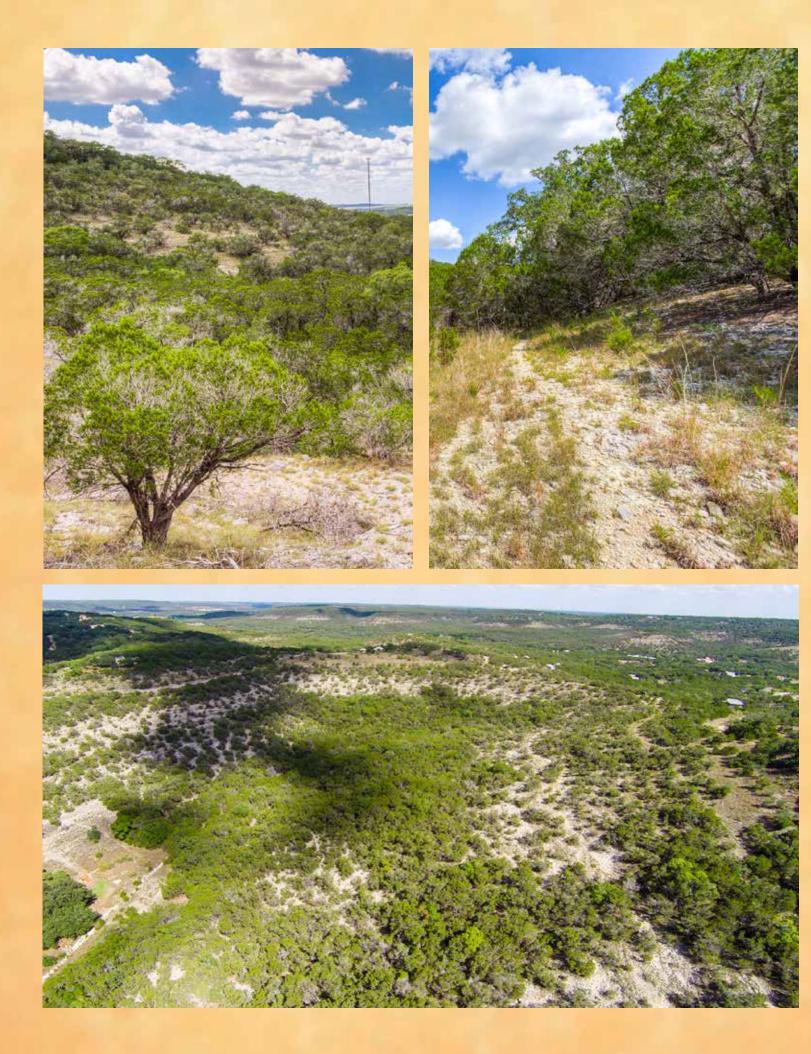

## Tierra De Piedra Ranch - 54.25 acres

This hill country gem located in the heart of Wimberley, Texas offers jaw-dropping hilltop views over the entire Wimberley Valley. There are multiple home sites from several access points, including the 1,200+ feet of direct frontage on Ranch Road 12, the primary travel corridor through this charming town. Wimberley Water, electricity and telephone are all available.

A future owner could subdivide this ranch with a mixed use of residential and commercial applications, if desired. If you're looking for a beautiful ranch as an investment with tremendous upside potential located in the path of growth, then this is a must see ranch.