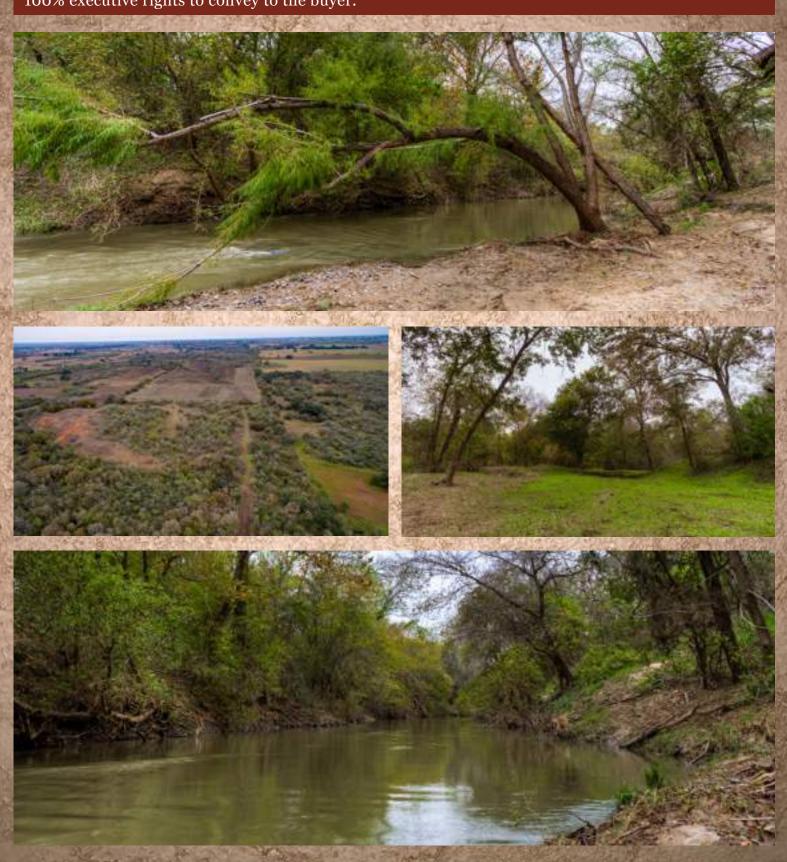

## CIBOLO CREEK RANCH - 403 +/- Acres

Beautiful 403 acres in Wilson County located 2 miles south of Stockdale TX on County Rd 413, loaded with Large Mature Oak Trees and 1200' of clear running Cibolo creek. Ranch is very scenic with terrain changing from south Texas heavy brush and pear to scenic hill country hills with views that go on forever. Brand new barn built in 2015 with Luxury 2 Bedroom Living quarters is turnkey and ready to go. New water well provides water to the barn and lawn sprinkler system. New Atascosa Insulated Blinds and Feeders in place and ready to hunt. Great location and loaded with native game. No oil activity on or near ranch, very private and quiet. Minerals are available and 100% executive rights to convey to the buyer.