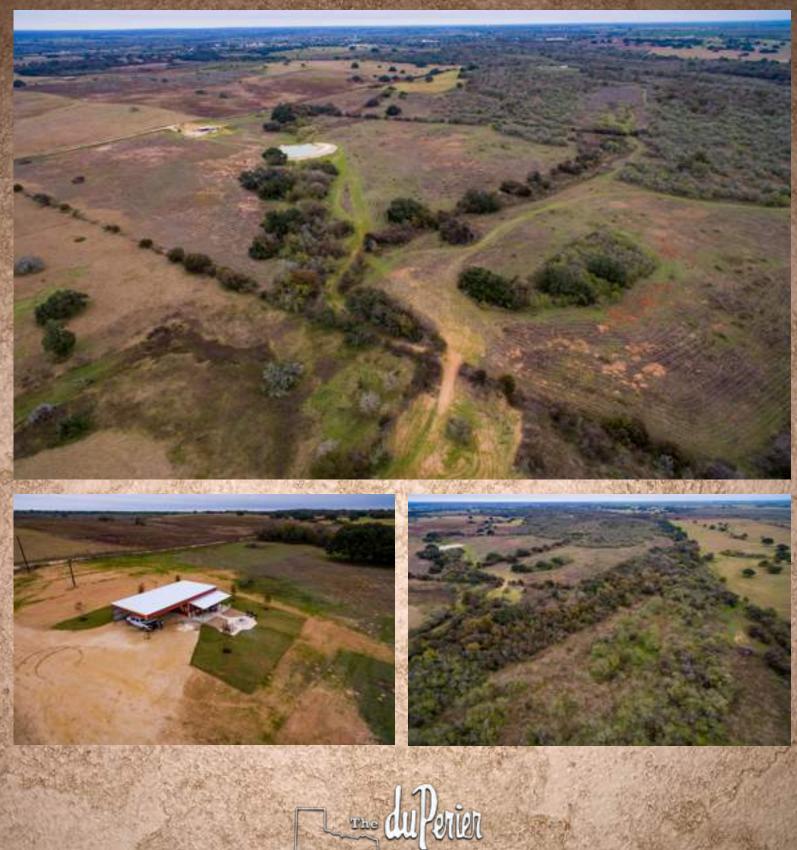

## CIBOLO CREEK RANCH - 403 +/- Acres

Beautiful 403 acres in Wilson County located 2 miles south of Stockdale TX on County Rd 413, loaded with Large Mature Oak Trees and 1200' of clear running Cibolo creek. Ranch is very scenic with terrain changing from south Texas heavy brush and pear to scenic hill country hills with views that go on forever. Brand new barn built in 2015 with Luxury 2 Bedroom Living quarters is turnkey and ready to go. New water well provides water to the barn and lawn sprinkler system. New Atascosa Insulated Blinds and Feeders in place and ready to hunt. Great location and loaded with native game. No oil activity on or near ranch, very private and quiet. Minerals are available and 100% executive rights to convey to the buyer.