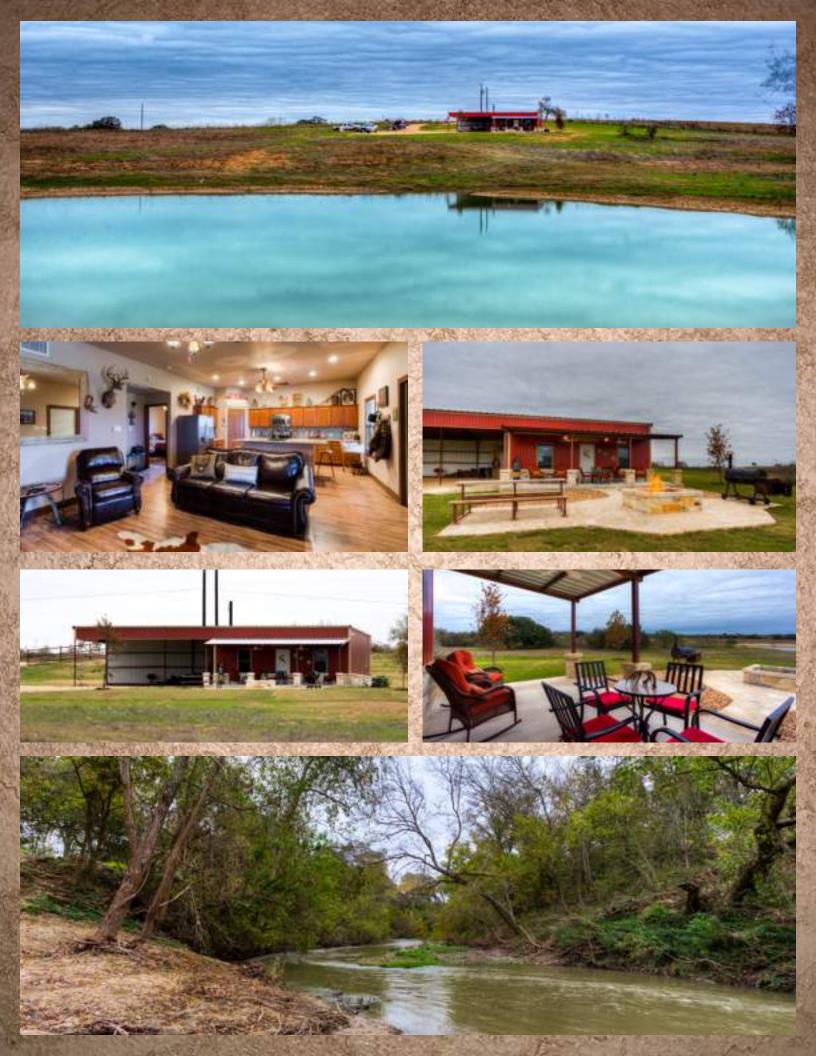

## CIBOLO CREEK RANCH - 403 +/- Acres

Beautiful 403 acres in Wilson County located 2 miles south of Stockdale TX on County Rd 413, loaded with Large Mature Oak Trees and 1200' of clear running Cibolo creek. Ranch is very scenic with terrain changing from south Texas heavy brush and pear to scenic hill country hills with views that go on forever. Brand new barn built in 2015 with Luxury 2 Bedroom Living quarters is turnkey and ready to go. New water well provides water to the barn and lawn sprinkler system. New Atascosa Insulated Blinds and Feeders in place and ready to hunt. Great location and loaded with native game. No oil activity on or near ranch, very private and quiet. Minerals are available and 100% executive rights to convey to the buyer.