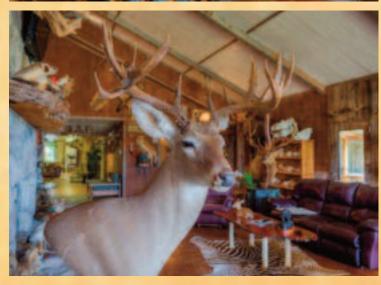

## CALICHE WHITETAIL RANCH – 1440 ACRES Duval County, Freer, TX

1440 acres of high fenced rolling South Texas terrain. From low creek bottoms to roller chopped hill tops. The ranch is covered with an abundance of native brush, Granjeno, Guajillo, Black Brush, and Bull Mesquite to name a few. Six cultivated food plots help supplement the wildlife. With approximately 29 miles of good roads and three electric gates allowing easy access throughout the ranch. Caliche has been extensively game managed for 15 years producing Trophy Whitetail from 200" to 232" with 24 bucks over 170".