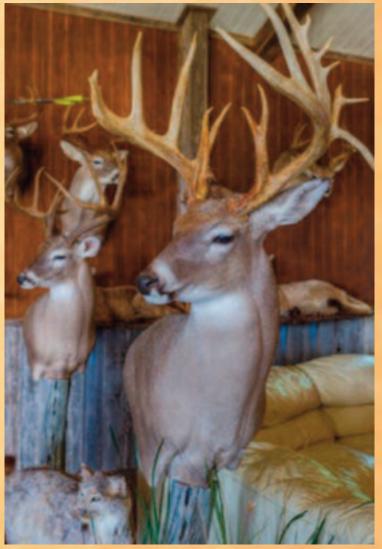

## CALICHE WHITETAIL RANCH – 1440 ACRES Duval County, Freer, TX

1440 acres of high fenced rolling South Texas terrain. From low creek bottoms to roller chopped hill tops. The ranch is covered with an abundance of native brush, Granjeno, Guajillo, Black Brush, and Bull Mesquite to name a few. Six cultivated food plots help supplement the wildlife. With approximately 29 miles of good roads and three electric gates allowing easy access throughout the ranch. Caliche has been extensively game managed for 15 years producing Trophy Whitetail from 200" to 232" with 24 bucks over 170".