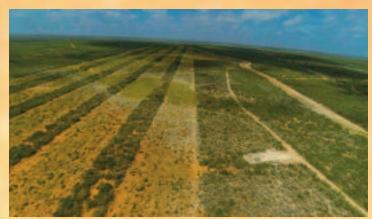

## CALICHE WHITETAIL RANCH – 1440 ACRES Duval County, Freer, TX

1440 acres of high fenced rolling South Texas terrain. From low creek bottoms to roller chopped hill tops. The ranch is covered with an abundance of native brush, Granjeno, Guajillo, Black Brush, and Bull Mesquite to name a few. Six cultivated food plots help supplement the wildlife. With approximately 29 miles of good roads and three electric gates allowing easy access throughout the ranch. Caliche has been extensively game managed for 15 years producing Trophy Whitetail from 200" to 232" with 24 bucks over 170".