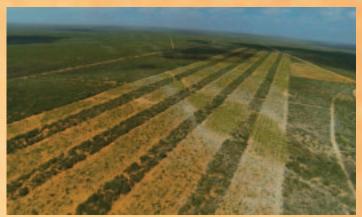

## CALICHE WHITETAIL RANCH – 1440 ACRES Duval County, Freer, TX

1440 acres of high fenced rolling South Texas terrain. From low creek bottoms to roller chopped hill tops. The ranch is covered with an abundance of native brush, Granjeno, Guajillo, Black Brush, and Bull Mesquite to name a few. Six cultivated food plots help supplement the wildlife. With approximately 29 miles of good roads and three electric gates allowing easy access throughout the ranch. Caliche has been extensively game managed for 15 years producing Trophy Whitetail from 200" to 232" with 24 bucks over 170".