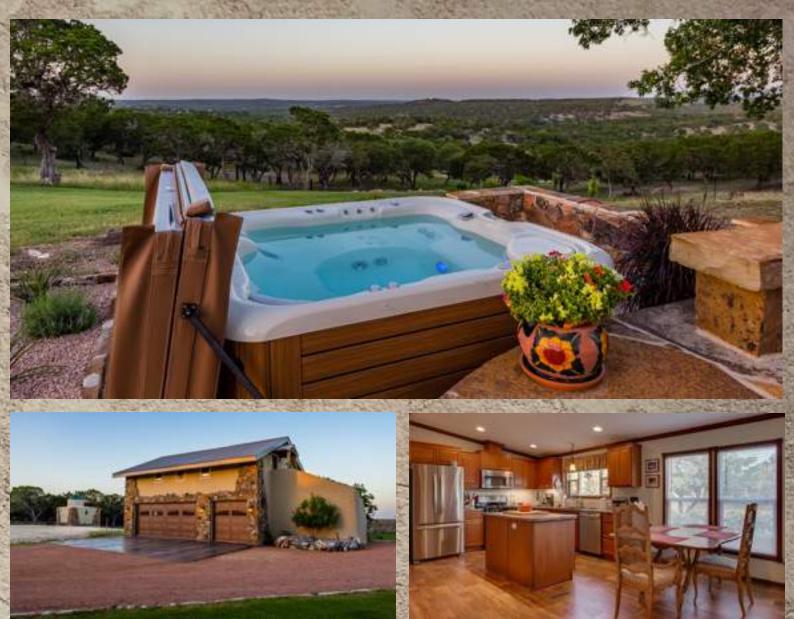

## Cherry Caves Ranch - 276 +/- Acres

Embrace everything Hunt Texas has to offer in this absolutely rare ranch. Offering seclusion yet also community, with access to 3 private parks, 2 of which are on the north fork of the Guadalupe River. Neverending views enjoyed with a large custom rock fireplace, grill and entertainment area, as well as first-class landscaping and added trees. Exotic and native wildlife flourish with seasonal creeks, 2 strong wells providing tank water, and improved grasses. Seeing is believing that there is too much to mention on this 276+/- acres, so contact us now to book your private showing!