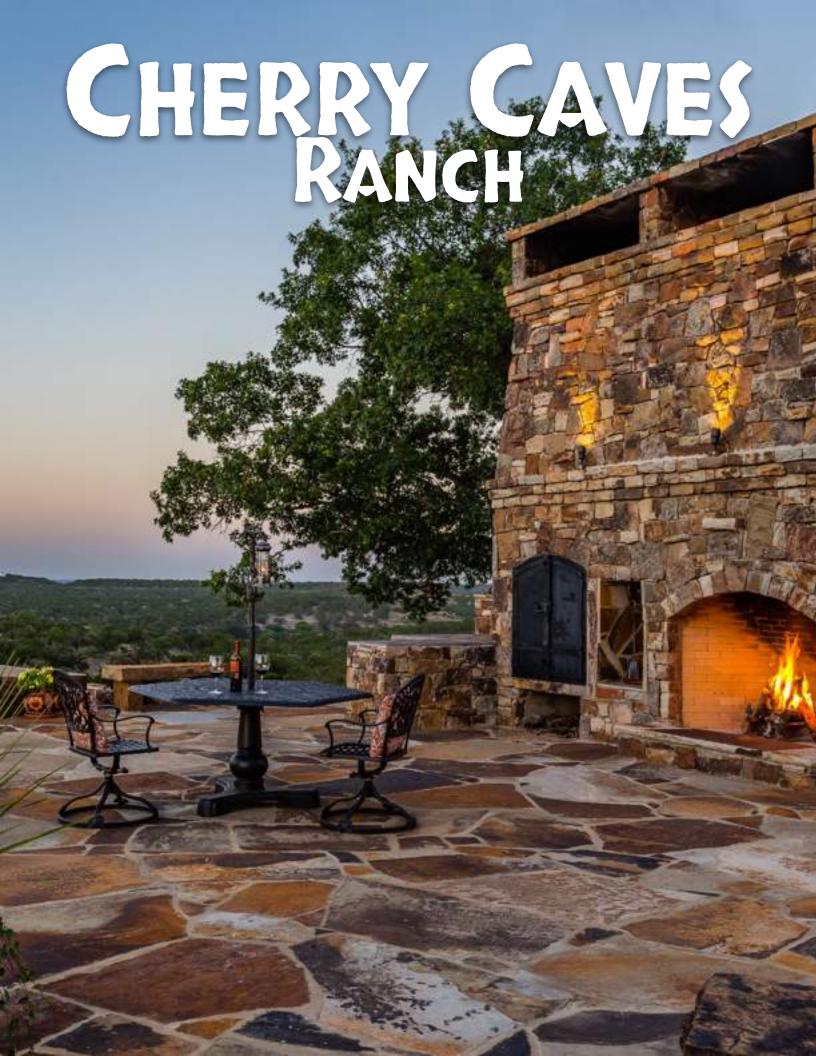

## Cherry Caves Ranch - 276 +/- Acres

Embrace everything Hunt Texas has to offer in this absolutely rare ranch. Offering seclusion yet also community, with access to 3 private parks, 2 of which are on the north fork of the Guadalupe River. Neverending views enjoyed with a large custom rock fireplace, grill and entertainment area, as well as first-class landscaping and added trees. Exotic and native wildlife flourish with seasonal creeks, 2 strong wells providing tank water, and improved grasses. Seeing is believing that there is too much to mention on this 276+/- acres, so contact us now to book your private showing!