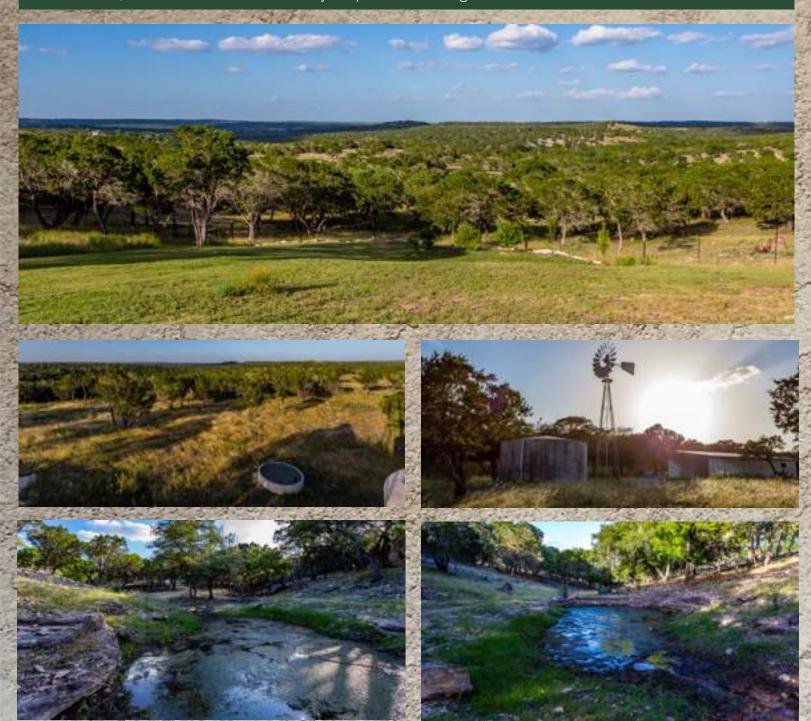

## Cherry Caves Ranch - 276 +/- Acres

Embrace everything Hunt Texas has to offer in this absolutely rare ranch. Offering seclusion yet also community, with access to 3 private parks, 2 of which are on the north fork of the Guadalupe River. Neverending views enjoyed with a large custom rock fireplace, grill and entertainment area, as well as first-class landscaping and added trees. Exotic and native wildlife flourish with seasonal creeks, 2 strong wells providing tank water, and improved grasses. Seeing is believing that there is too much to mention on this 276+/- acres, so contact us now to book your private showing!