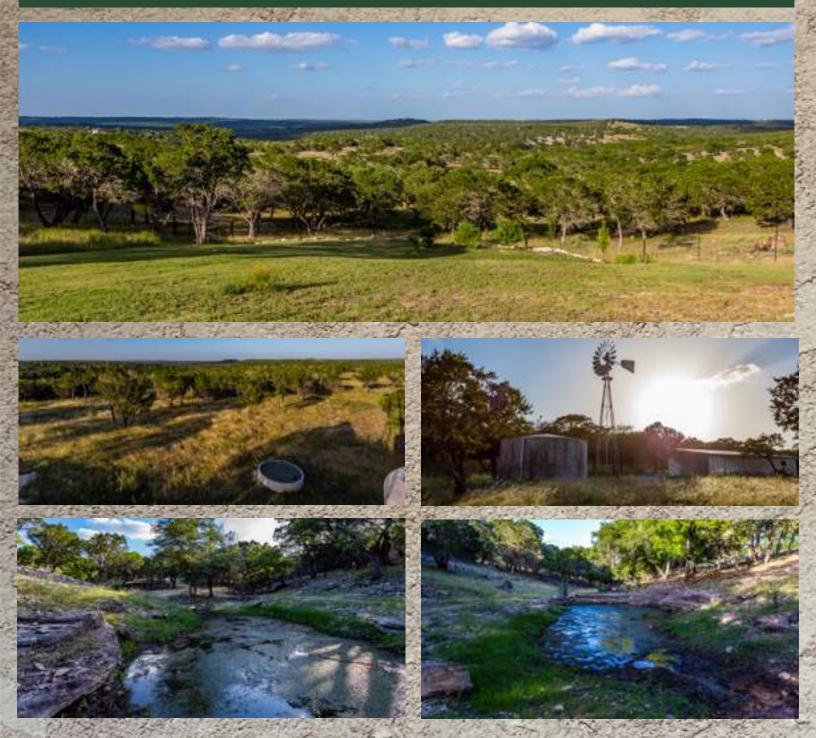

## Cherry Caves Ranch - 146 +/- Acres

Embrace everything Hunt Texas has to offer in this absolutely rare ranch. Offering seclusion yet also community, with access to 3 private parks, 2 of which are on the north fork of the Guadalupe River. Neverending views enjoyed with a large custom rock fireplace, grill and entertainment area, as well as firstclass landscaping and added trees. Exotic and native wildlife flourish with seasonal creeks, 2 strong wells providing tank water, and improved grasses. Seeing is believing that there is too much to mention on this 146+/- acres, so contact us now to book your private showing!