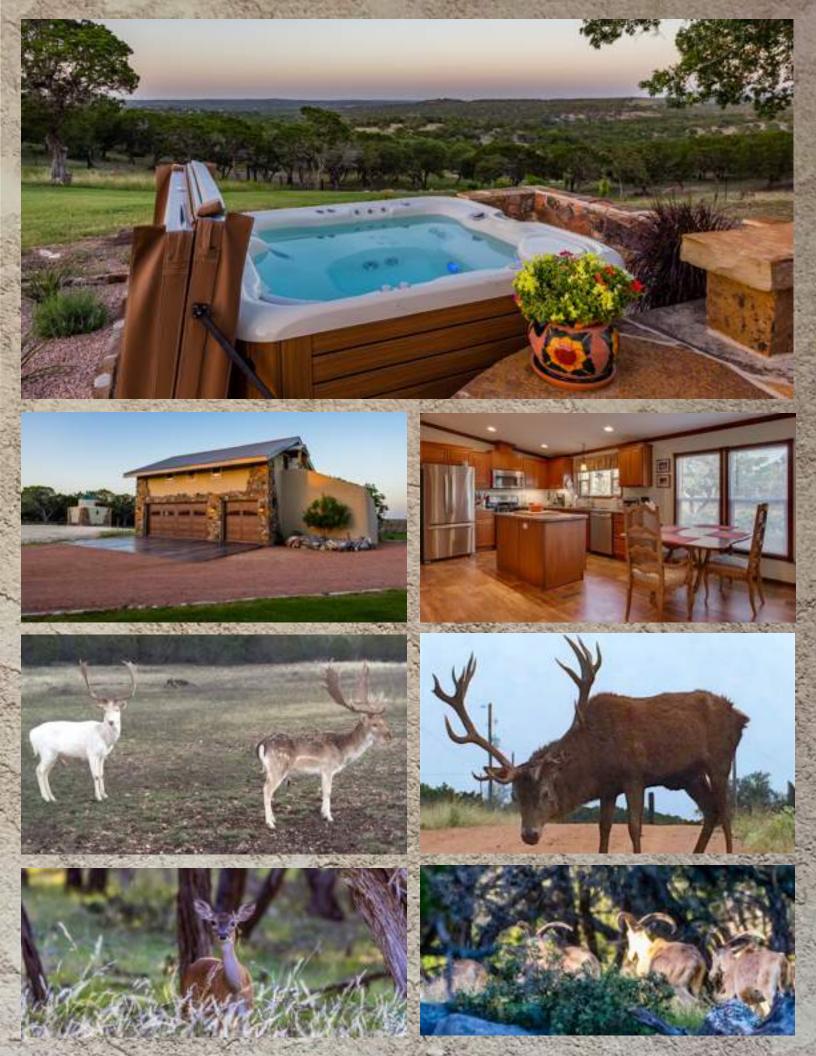

## Cherry Caves Ranch - 146 +/- Acres

Embrace everything Hunt Texas has to offer in this absolutely rare ranch. Offering seclusion yet also community, with access to 3 private parks, 2 of which are on the north fork of the Guadalupe River. Neverending views enjoyed with a large custom rock fireplace, grill and entertainment area, as well as firstclass landscaping and added trees. Exotic and native wildlife flourish with seasonal creeks, 2 strong wells providing tank water, and improved grasses. Seeing is believing that there is too much to mention on this 146+/- acres, so contact us now to book your private showing!