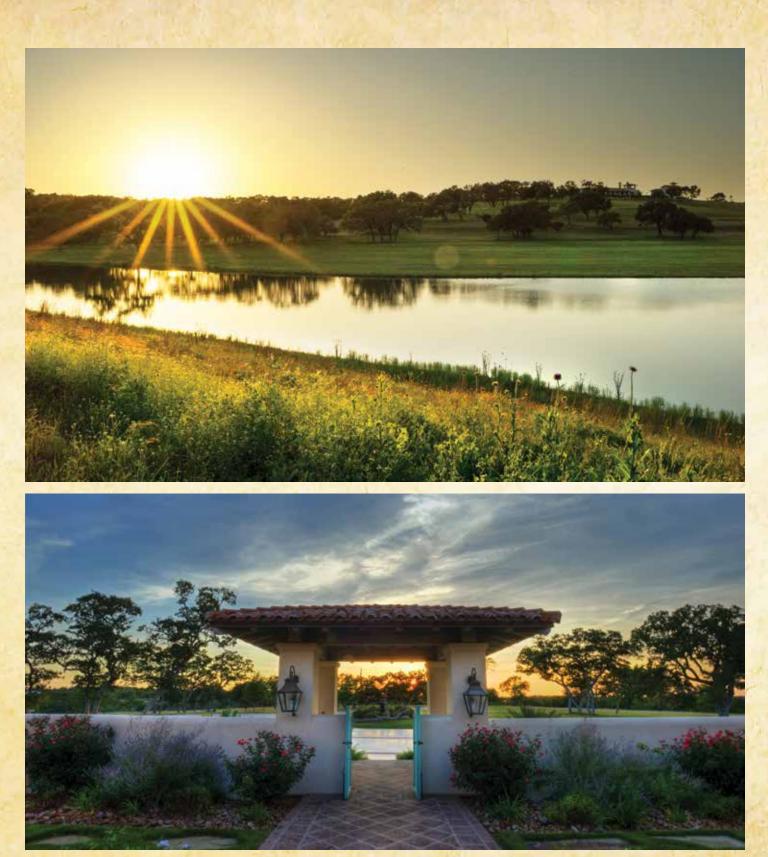

A  $\frac{1}{2}$  acre spring fed lake overflows into an 8 acre lake that was just recently constructed. There are two water wells, one of which has 3 acre feet per year permitted for irrigation. Extensive work has been done to remove all rocks from the fields which enables ease of care when cutting. Gentle rolling terrain with extensive views of Fredericksburg makes this property truly one of a kind. The property is surrounded by hills which provide wonderful seclusion. If you want the best of Fredericksburg here it is!