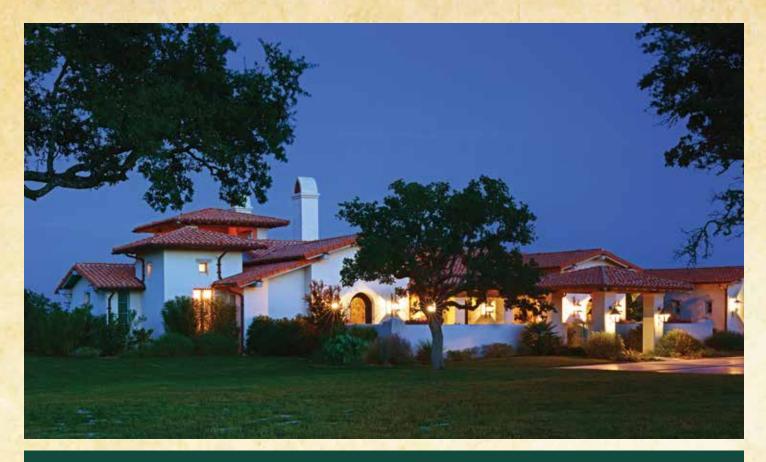

## Fredericksburg Estate

175 ACRES • GILLESPIE COUNTY • FREDERICKSBURG, TX

Fredericksburg's premier ranch property encompasses 175 acres. There are two structures on the property: Main house is 6,000 sq ft living built with double wall construction (cinder block & 2x6 studs). Imported tile and mudded roof with copper gutters and downspouts. Inside flooring and beams are of antique pine, Lutron lighting and antique light fixtures throughout. The guest house is of like construction and is 3,000 sq ft living. Included in the guest house is a state of the art work out room, media room and guest quarters. There is also a 40x100 insulated barn with sleeping quarters for a foreman if needed.