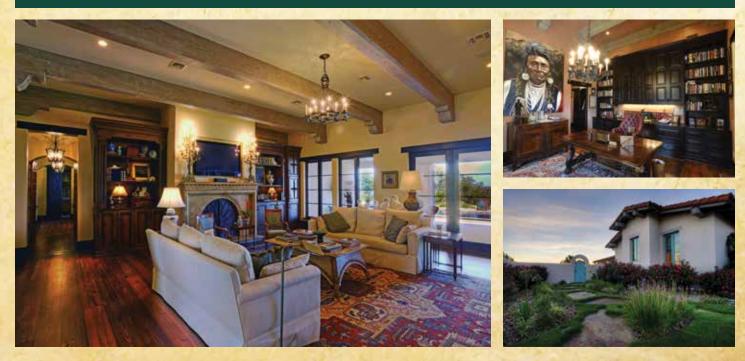

## Fredericksburg Estate

175 ACRES • GILLESPIE COUNTY • FREDERICKSBURG, TX

Fredericksburg's premier ranch property encompasses 175 acres. There are two structures on the property: Main house is 6,000 sq ft living built with double wall construction (cinder block & 2x6 studs). Imported tile and mudded roof with copper gutters and downspouts. Inside flooring and beams are of antique pine, Lutron lighting and antique light fixtures throughout. The guest house is of like construction and is 3,000 sq ft living. Included in the guest house is a state of the art work out room, media room and guest quarters. There is also a 40x100 insulated barn with sleeping quarters for a foreman if needed.