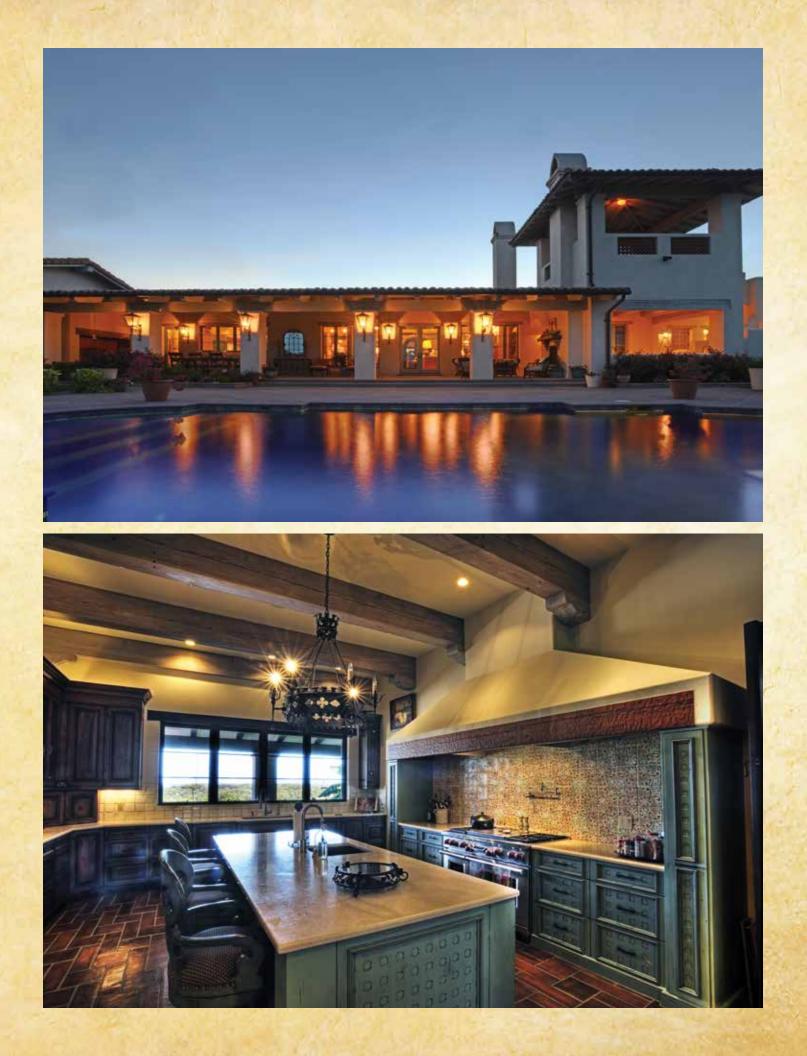

## Fredericksburg Estate

175 ACRES • GILLESPIE COUNTY • FREDERICKSBURG, TX

Fredericksburg's premier ranch property encompasses 175 acres. There are two structures on the property: Main house is 6,000 sq ft living built with double wall construction (cinder block & 2x6 studs). Imported tile and mudded roof with copper gutters and downspouts. Inside flooring and beams are of antique pine, Lutron lighting and antique light fixtures throughout. The guest house is of like construction and is 3,000 sq ft living. Included in the guest house is a state of the art work out room, media room and guest quarters. There is also a 40x100 insulated barn with sleeping quarters for a foreman if needed.