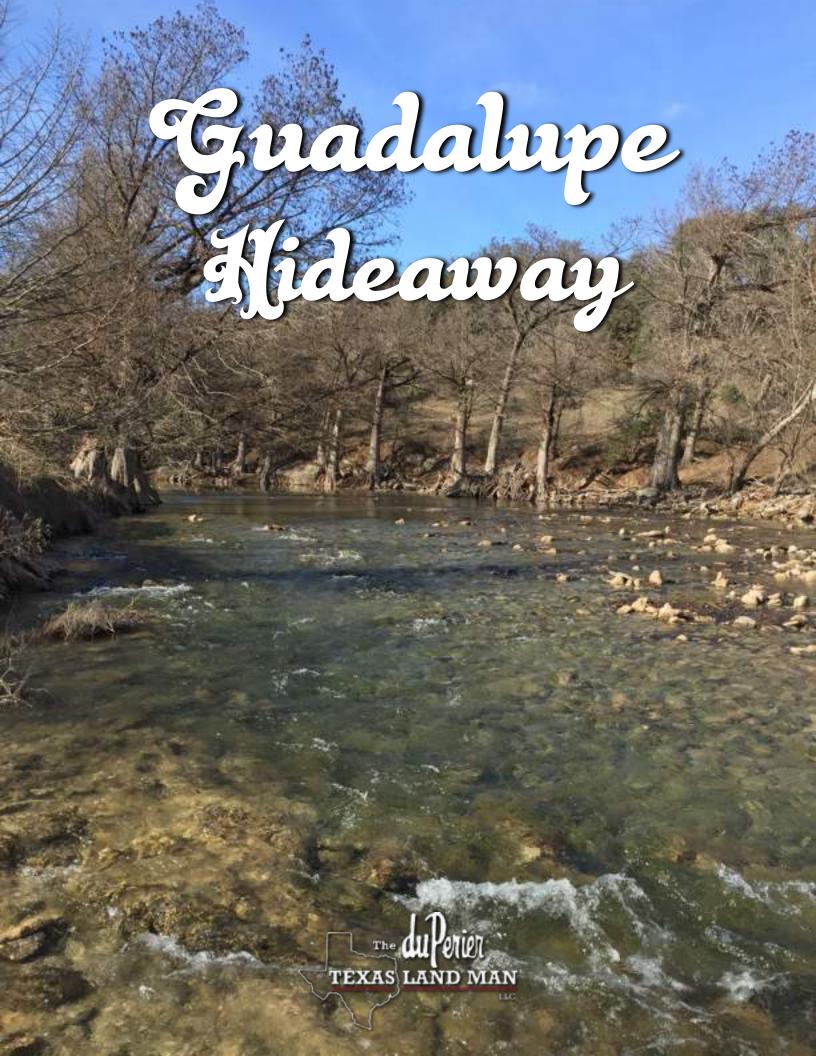

## GUADALUPE HIDEAWAY - 51 Acres

Located in well-developed La Cancion Subdivision, and only 14 miles from downtown Boerne, lies this exceptional private Guadalupe River property. With large neighboring tracts on the north side of the Guadalupe River, which is on the high bank side, provides your own private water oasis. Rolling topography throughout the entire 51 acres creates many excellent build sites. There is 365 ft. of river frontage that has both deep holes and moving rapids as seen in the pictures. If you are looking for peace and quiet along the Guadalupe as well as wonderful neighbors and breathtaking views, this is it. \$2,500,000