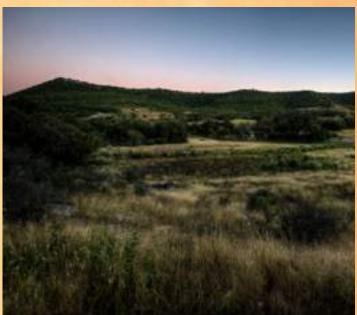

## RANCHO NINA +/- 1,675 Acres

The 1,675 acre Rancho Nina is located just 2.5 miles east of Tarpley and 10 miles from Bandera. This spectacular ranch offers 9/10's a mile of spring fed Commissioners Creek meandering east to west through the property. The creek as been dammed to create a 1.6 acre lake providing year round recreation. The rolling topography, characteristic of this area, provides the canvas for a diversity of native flora. Elevation changes of 450 feet provide breath taking views of the ranch. The bottomland is rich and fertile, lending itself to excellent food plot and hay pasture use. Improvements include two homes, 4 barns, walk in cooler, 2 water wells, and several earthen stock tanks, the north 930 acre pasture is completely high fenced.