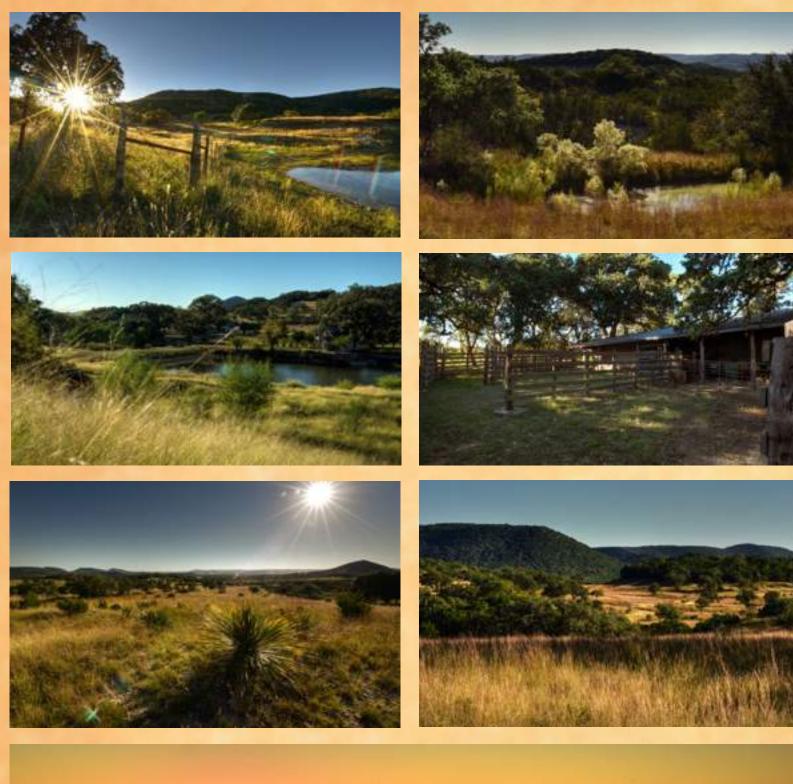

## RANCHO NINA +/- 1,675 Acres

The 1,675 acre Rancho Nina is located just 2.5 miles east of Tarpley and 10 miles from Bandera. This spectacular ranch offers 9/10's a mile of spring fed Commissioners Creek meandering east to west through the property. The creek as been dammed to create a 1.6 acre lake providing year round recreation. The rolling topography, characteristic of this area, provides the canvas for a diversity of native flora. Elevation changes of 450 feet provide breath taking views of the ranch. The bottomland is rich and fertile, lending itself to excellent food plot and hay pasture use. Improvements include two homes, 4 barns, walk in cooler, 2 water wells, and several earthen stock tanks, the north 930 acre pasture is completely high fenced.