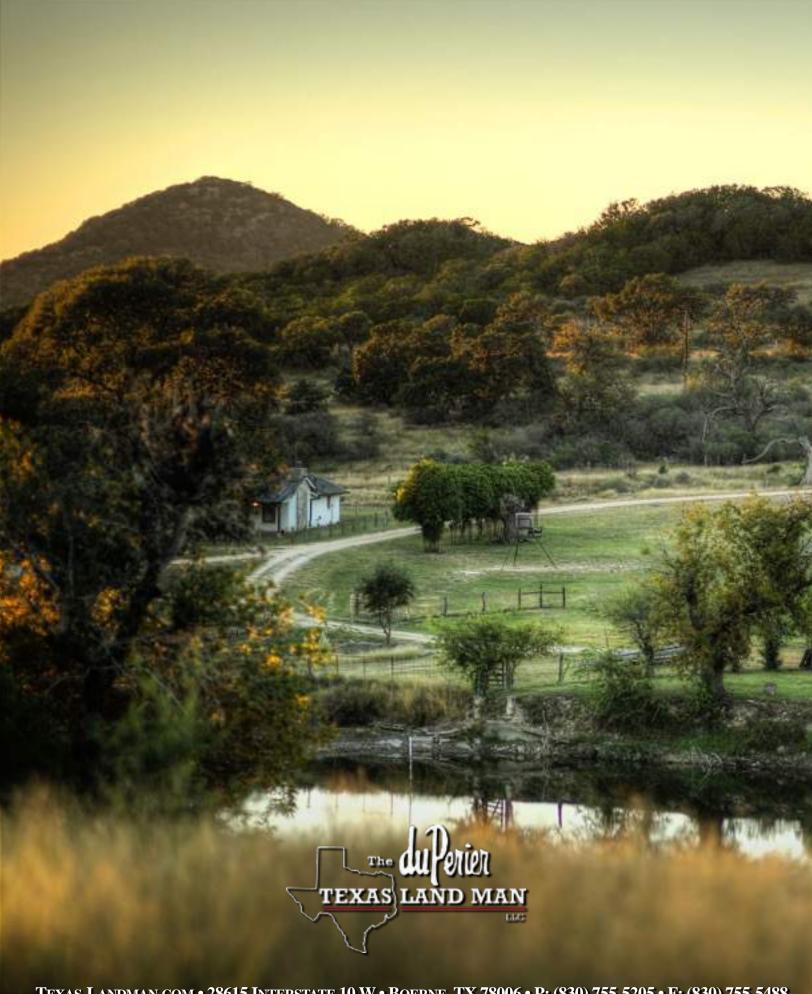

## RANCHO NINA +/- 1,675 Acres

The 1,675 acre Rancho Nina is located just 2.5 miles east of Tarpley and 10 miles from Bandera. This spectacular ranch offers 9/10's a mile of spring fed Commissioners Creek meandering east to west through the property. The creek as been dammed to create a 1.6 acre lake providing year round recreation. The rolling topography, characteristic of this area, provides the canvas for a diversity of native flora. Elevation changes of 450 feet provide breath taking views of the ranch. The bottomland is rich and fertile, lending itself to excellent food plot and hay pasture use. Improvements include two homes, 4 barns, walk in cooler, 2 water wells, and several earthen stock tanks, the north 930 acre pasture is completely high fenced.