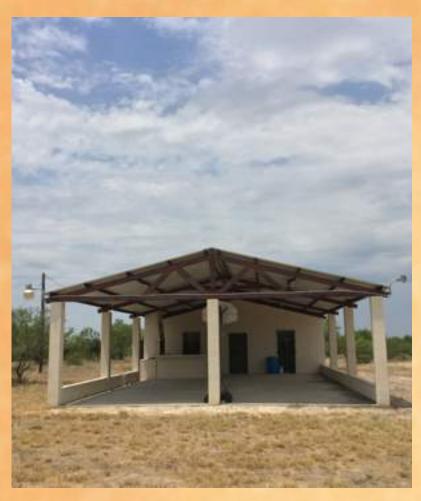

The main house is a nice 1200 sqft open floorplan with outdoor fire pit and gathering area. The ranch also has a large barn with covered parking on both sides. Both sit around a stocked tank setting.

The second house has a nice covered pavilion area, 2 large bedrooms, 1 bathroom, large gathering area, kitchen, and dining room.