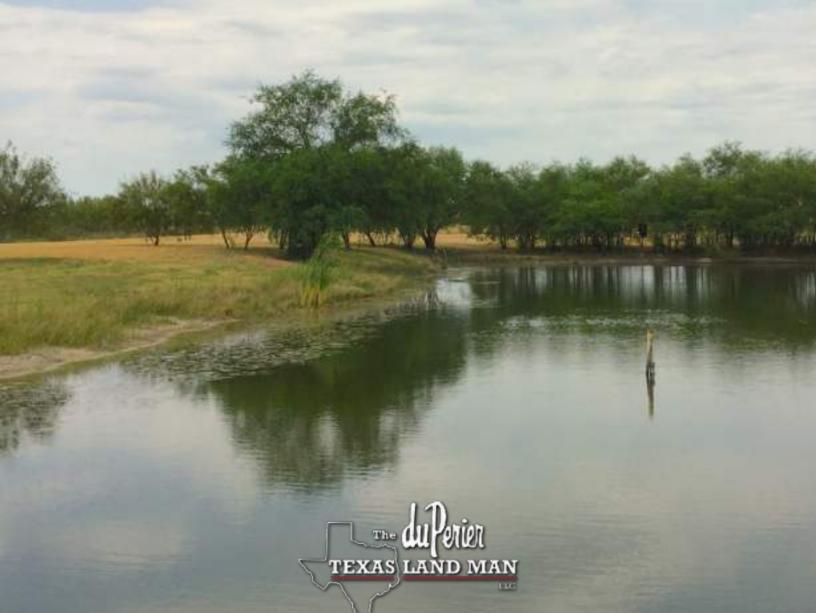

The property has good brush diversity, tree coverage, drainages, and a traversing seasonal creek. There are 3 tanks positioned throughout the ranch, one is approx. 6 acres. This ranch is very well watered for the wildlife. Native wildlife includes whitetail deer, turkey, Javalina, hogs, dove, quail, and varmints. This is a ready to go very well maintained ranch.