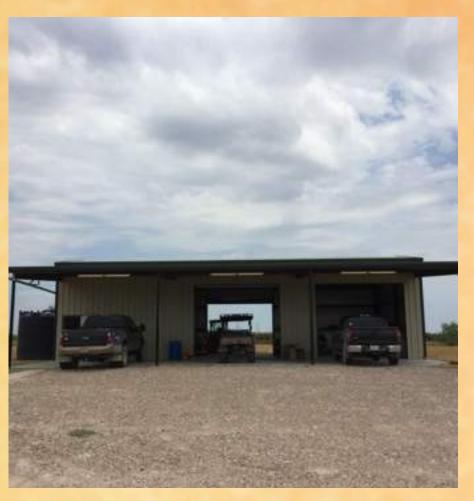

The main house is a nice 1200 sqft open floorplan with outdoor fire pit and gathering area. The ranch also has a large barn with covered parking on both sides. Both sit around a stocked tank setting.

The second house has a nice covered pavilion area, 2 large bedrooms, 1 bathroom, large gathering area, kitchen, and dining room.