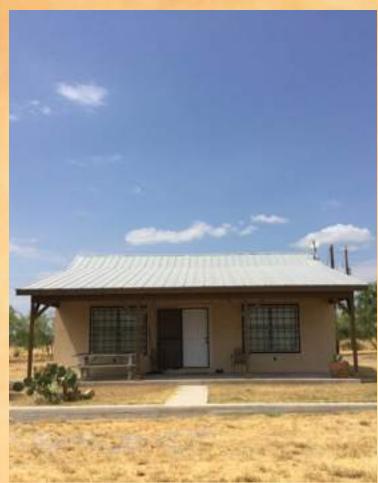

The main house is a nice 1200 sqft open floorplan with outdoor fire pit and gathering area. The ranch also has a large barn with covered parking on both sides. Both sit around a stocked tank setting.

The second house has a nice covered pavilion area, 2 large bedrooms, 1 bathroom, large gathering area, kitchen, and dining room.