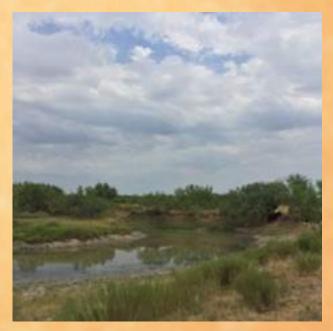

The property has good brush diversity, tree coverage, drainages, and a traversing seasonal creek. There are 3 tanks positioned throughout the ranch, one is approx. 6 acres. This ranch is very well watered for the wildlife. Native wildlife includes whitetail deer, turkey, Javalina, hogs, dove, quail, and varmints. This is a ready to go very well maintained ranch.