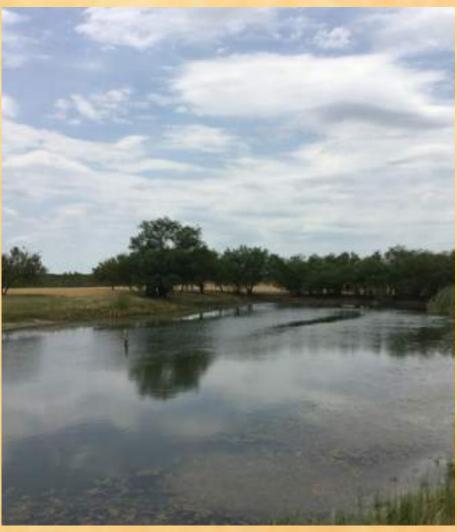

The property has good brush diversity, tree coverage, drainages, and a traversing seasonal creek. There are 3 tanks positioned throughout the ranch, one is approx. 6 acres. This ranch is very well watered for the wildlife. Native wildlife includes whitetail deer, turkey, Javalina, hogs, dove, quail, and varmints. This is a ready to go very well maintained ranch.