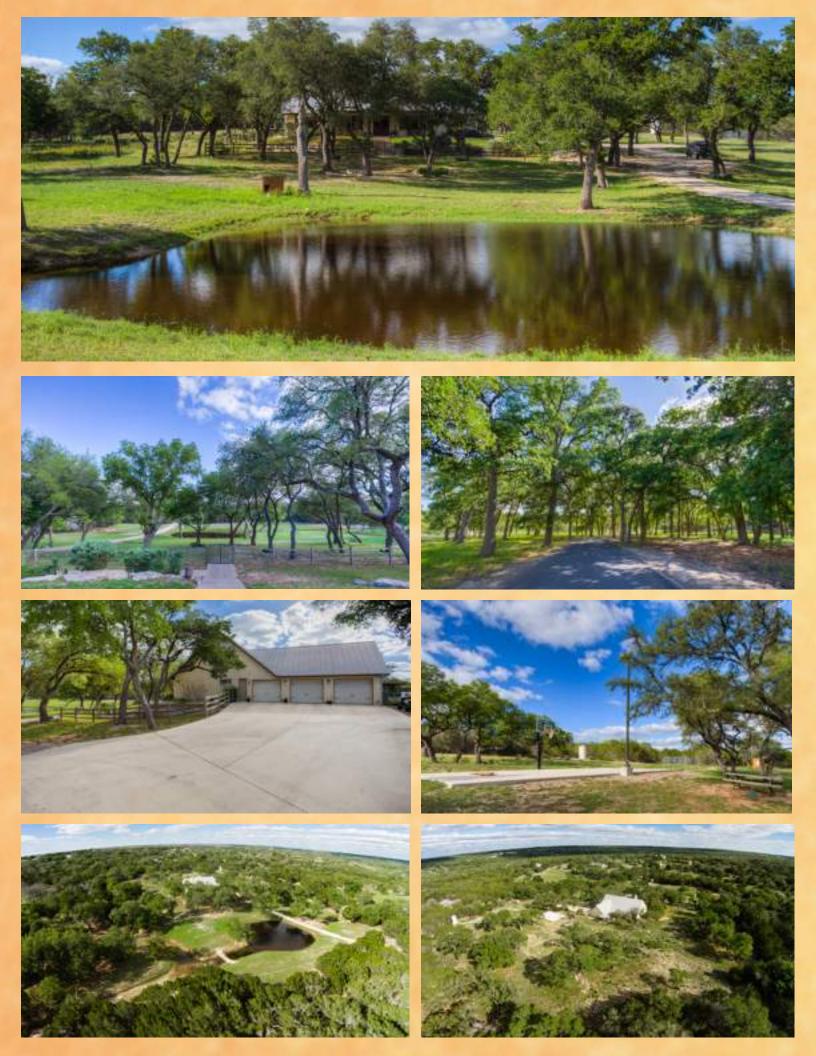

## Shin Oak Homestead - 10 +/- Acres

Escape to serenity in the Hill Country with all that the Tierra Linda Ranch community has to offer. Front porch views include your own pond and the wildlife it attracts. Great trees provide the natural privacy around this tucked-away 10+/- acres. Enter into a spacious, open-concept living, dining, kitchen area complete with vaulted ceilings, incredible woodwork and custom cabinets, and a dignified stone fireplace. The sizable master suite is complete with a capacious closet and natural stone tiled bathroom. Approximately 4118 square feet with 4 bdrm and 3 bath and countless other features make this manor a must see.