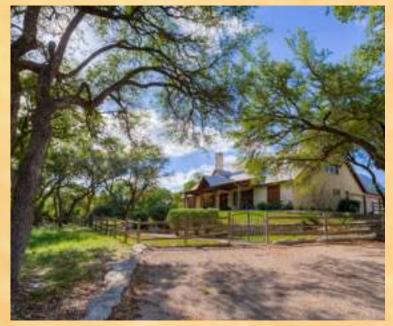

## Shin Oak Homestead - 10 +/- Acres

Escape to serenity in the Hill Country with all that the Tierra Linda Ranch community has to offer. Front porch views include your own pond and the wildlife it attracts. Great trees provide the natural privacy around this tucked-away 10+/- acres. Enter into a spacious, open-concept living, dining, kitchen area complete with vaulted ceilings, incredible woodwork and custom cabinets, and a dignified stone fireplace. The sizable master suite is complete with a capacious closet and natural stone tiled bathroom. Approximately 4118 square feet with 4 bdrm and 3 bath and countless other features make this manor a must see.