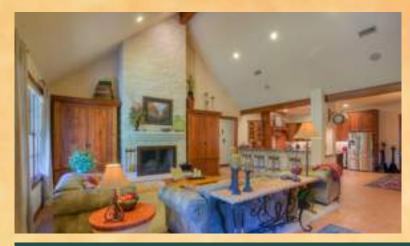

## Shin Oak Homestead - 10 +/- Acres

Escape to serenity in the Hill Country with all that the Tierra Linda Ranch community has to offer. Front porch views include your own pond and the wildlife it attracts. Great trees provide the natural privacy around this tucked-away 10+/- acres. Enter into a spacious, open-concept living, dining, kitchen area complete with vaulted ceilings, incredible woodwork and custom cabinets, and a dignified stone fireplace. The sizable master suite is complete with a capacious closet and natural stone tiled bathroom. Approximately 4118 square feet with 4 bdrm and 3 bath and countless other features make this manor a must see.