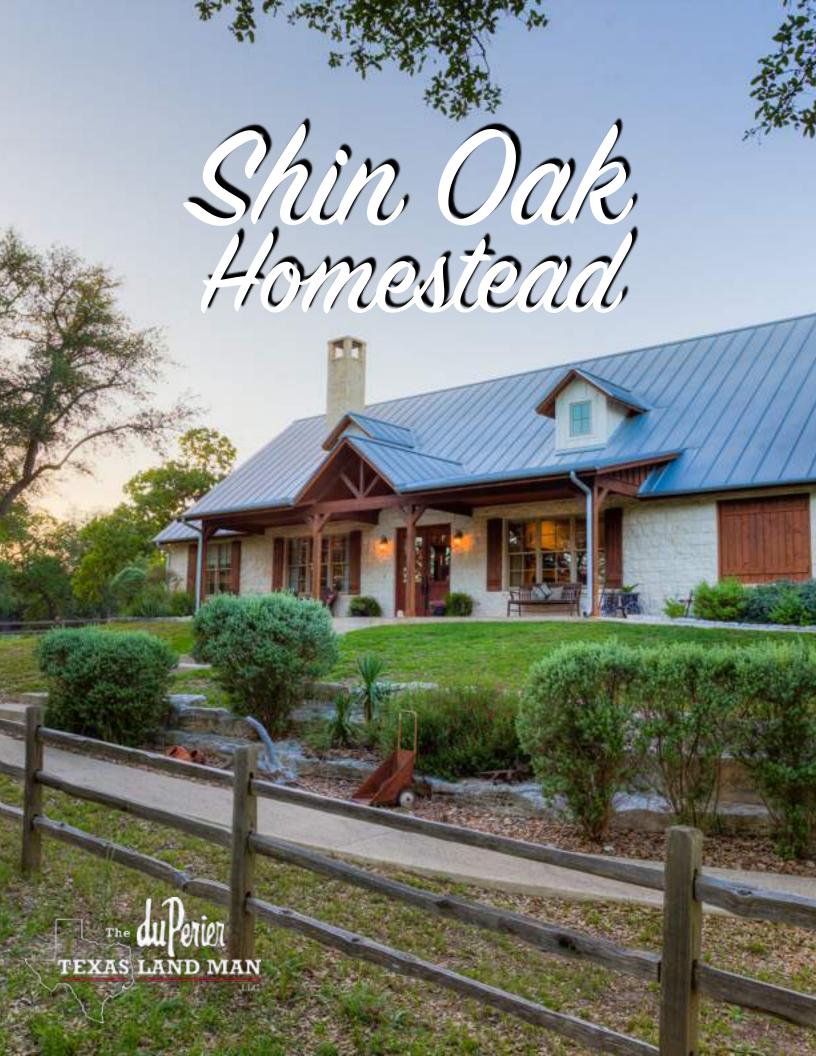

## Shin Oak Homestead - 10 +/- Acres

Escape to serenity in the Hill Country with all that the Tierra Linda Ranch community has to offer. Front porch views include your own pond and the wildlife it attracts. Great trees provide the natural privacy around this tucked-away 10+/- acres. Enter into a spacious, open-concept living, dining, kitchen area complete with vaulted ceilings, incredible woodwork and custom cabinets, and a dignified stone fireplace. The sizable master suite is complete with a capacious closet and natural stone tiled bathroom. Approximately 4118 square feet with 4 bdrm and 3 bath and countless other features make this manor a must see.