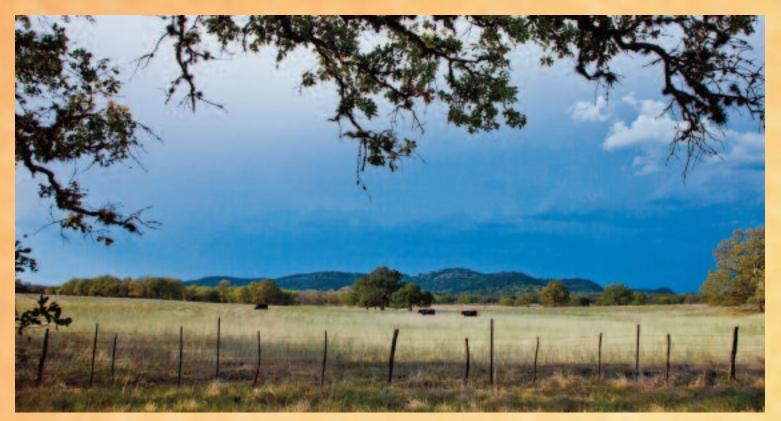

## WALLACE CREEK RANCH - 650 ACRES

Wallace Creek Ranch consists of 650+/-acres located in the Heart of the Texas Hill Country. The property is just minutes from Kerrville off Highway 16. The ranch offers excellent bottom land with deep fertile soils. Wallace Creek flows through the property complete with majestic Cyprus Trees. Live Water, excellent soils and good paved road frontage helps to set the property apart from others on the market. There are many additional locations on the property to construct lakes as well. The property could be subdivided in three tracts ranging from 147 acres to