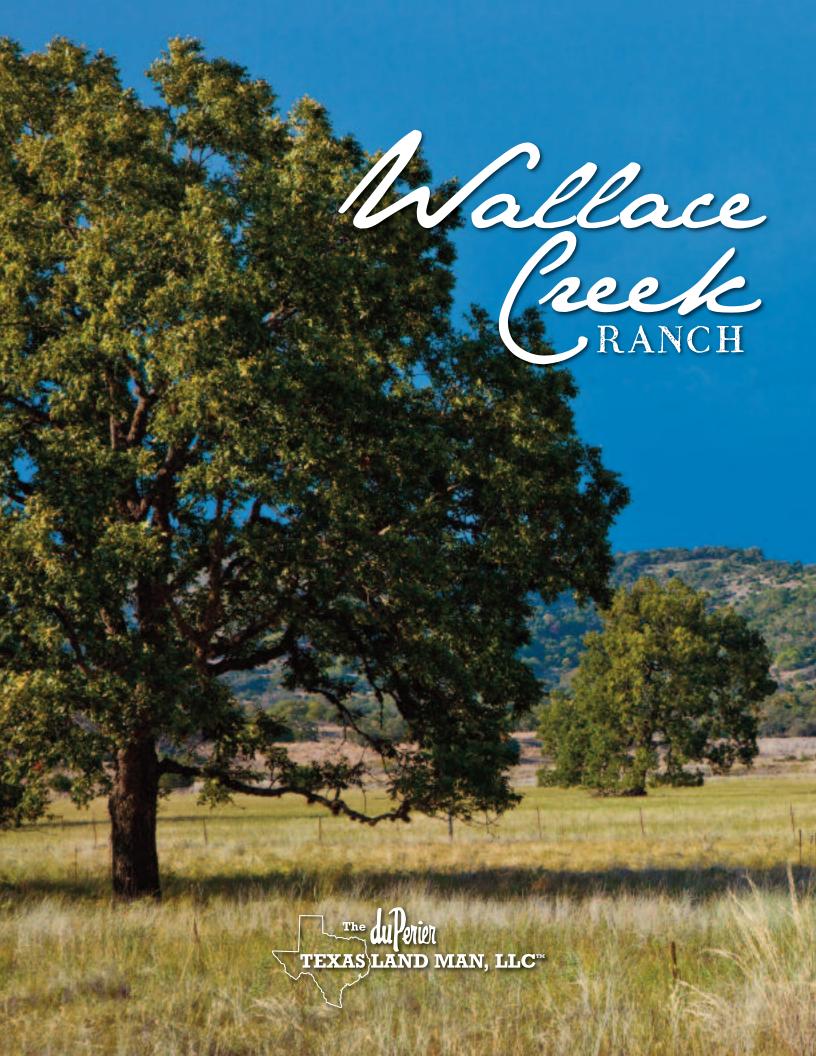

## WALLACE CREEK RANCH - 650 ACRES

Wallace Creek Ranch consists of 650+/-acres located in the Heart of the Texas Hill Country. The property is just minutes from Kerrville off Highway 16. The ranch offers excellent bottom land with deep fertile soils. Wallace Creek flows through the property complete with majestic Cyprus Trees. Live Water, excellent soils and good paved road frontage helps to set the property apart from others on the market. There are many additional locations on the property to construct lakes as well. The property could be subdivided in three tracts ranging from 147 acres to