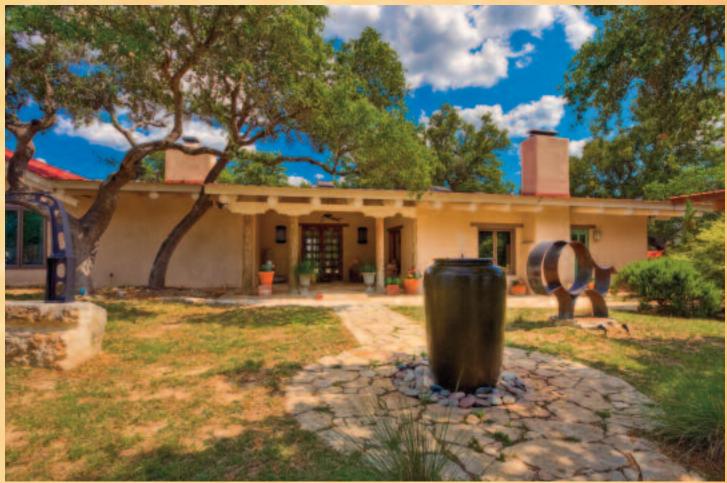

## WINDMILL HILL RANCH

This exquisite 250 acre estate is just minutes out of Wimberley, Texas. The main home is exceptionally well-built and made for entertaining, however, you will be drawn to the large covered porches outside that offer 20 mile views of the Devils Backbone and the surrounding Hill Country. No roof tops! Very private! Guest will be more than comfortable lounging by the pool and resting in the adjacent two bedroom guest house with a spacious glassed-in porch to enjoy the countryside. The main home is over 3400 SF and has a 900 SF master bedroom with study! The home has huge Ponderosa Pine logs towering over each room with Rustic Antique French Doors leading out to a very inviting outdoor living area. Truly a Hill Country Retreat.