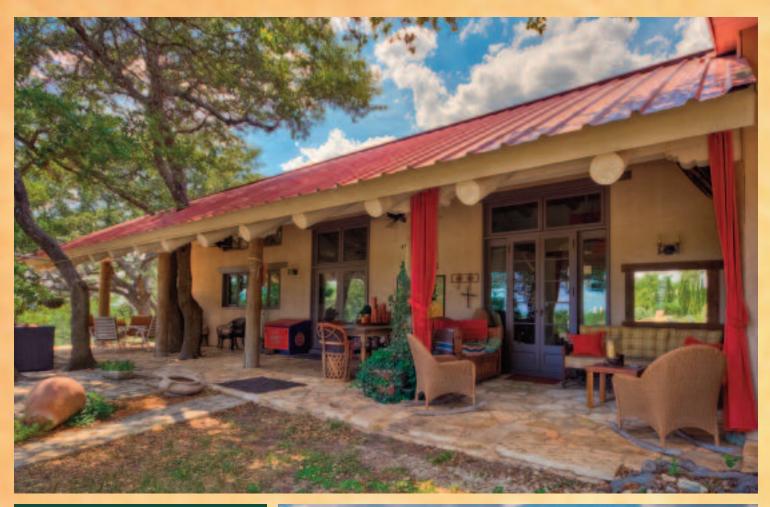

## WINDMILL HILL RANCH

This exquisite 250 acre estate is just minutes out of Wimberley, Texas. The main home is exceptionally well-built and made for entertaining, however, you will be drawn to the large covered porches outside that offer 20 mile views of the Devils Backbone and the surrounding Hill Country. No roof tops! Very private! Guest will be more than comfortable lounging by the pool and resting in the adjacent two bedroom guest house with a spacious glassed-in porch to enjoy the countryside. The main home is over 3400 SF and has a 900 SF master bedroom with study! The home has huge Ponderosa Pine logs towering over each room with Rustic Antique French Doors leading out to a very inviting outdoor living area. Truly a Hill Country Retreat.