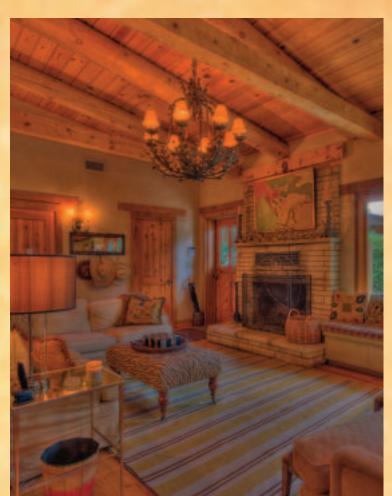

## WINDMILL HILL RANCH

This exquisite 250 acre estate is just minutes out of Wimberley, Texas. The main home is exceptionally well-built and made for entertaining, however, you will be drawn to the large covered porches outside that offer 20 mile views of the Devils Backbone and the surrounding Hill Country. No roof tops! Very private! Guest will be more than comfortable lounging by the pool and resting in the adjacent two bedroom guest house with a spacious glassed-in porch to enjoy the countryside. The main home is over 3400 SF and has a 900 SF master bedroom with study! The home has huge Ponderosa Pine logs towering over each room with Rustic Antique French Doors leading out to a very inviting outdoor living area. Truly a Hill Country Retreat.