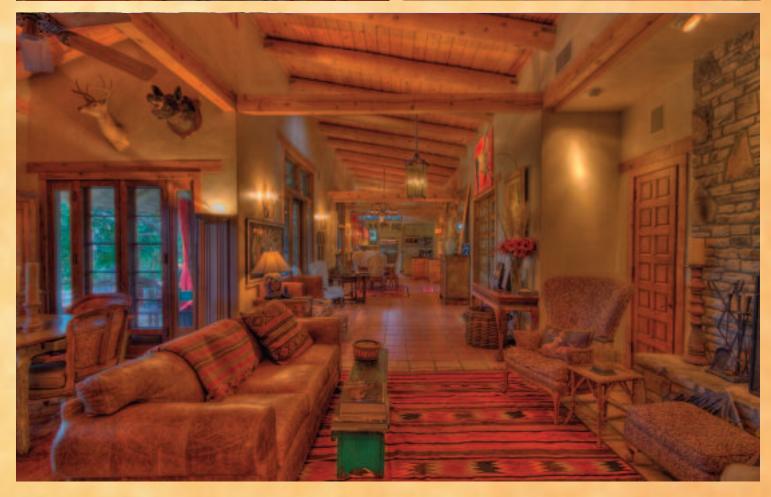

## WINDMILL HILL RANCH

This exquisite 250 acre estate is just minutes out of Wimberley, Texas. The main home is exceptionally well-built and made for entertaining, however, you will be drawn to the large covered porches outside that offer 20 mile views of the Devils Backbone and the surrounding Hill Country. No roof tops! Very private! Guest will be more than comfortable lounging by the pool and resting in the adjacent two bedroom guest house with a spacious glassed-in porch to enjoy the countryside. The main home is over 3400 SF and has a 900 SF master bedroom with study! The home has huge Ponderosa Pine logs towering over each room with Rustic Antique French Doors leading out to a very inviting outdoor living area. Truly a Hill Country Retreat.