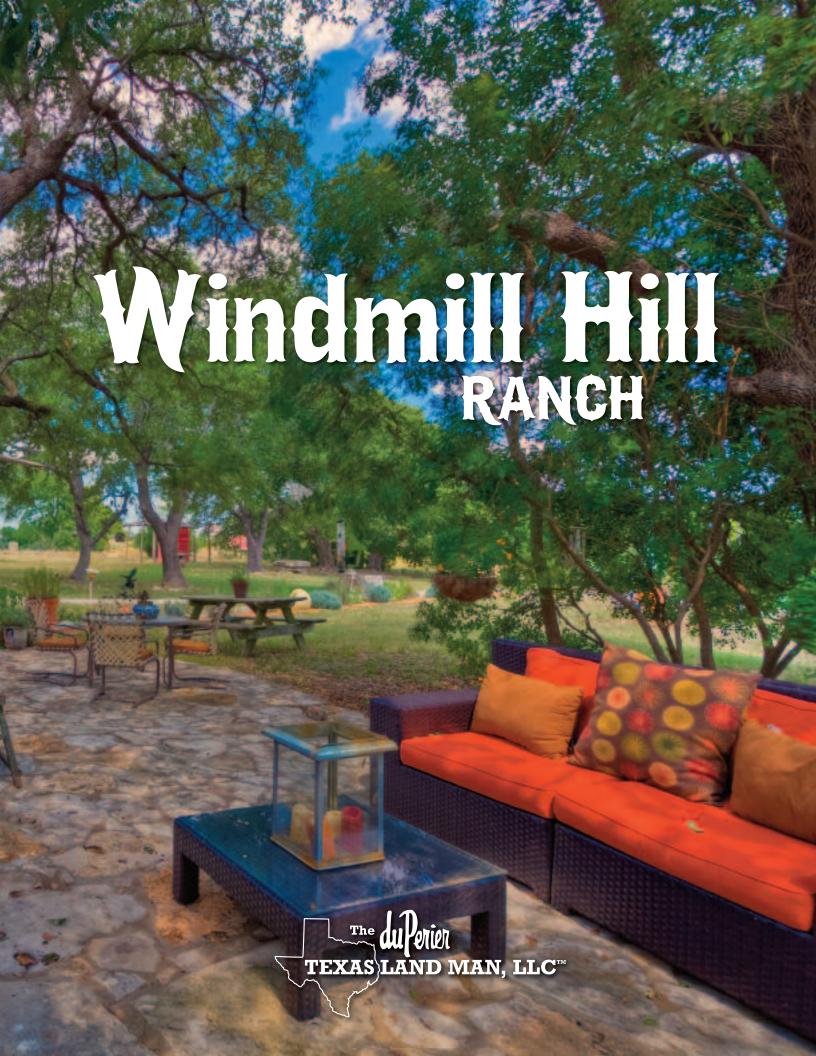

## WINDMILL HILL RANCH

This exquisite 250 acre estate is just minutes out of Wimberley, Texas. The main home is exceptionally well-built and made for entertaining, however, you will be drawn to the large covered porches outside that offer 20 mile views of the Devils Backbone and the surrounding Hill Country. No roof tops! Very private! Guest will be more than comfortable lounging by the pool and resting in the adjacent two bedroom guest house with a spacious glassed-in porch to enjoy the countryside. The main home is over 3400 SF and has a 900 SF master bedroom with study! The home has huge Ponderosa Pine logs towering over each room with Rustic Antique French Doors leading out to a very inviting outdoor living area. Truly a Hill Country Retreat.