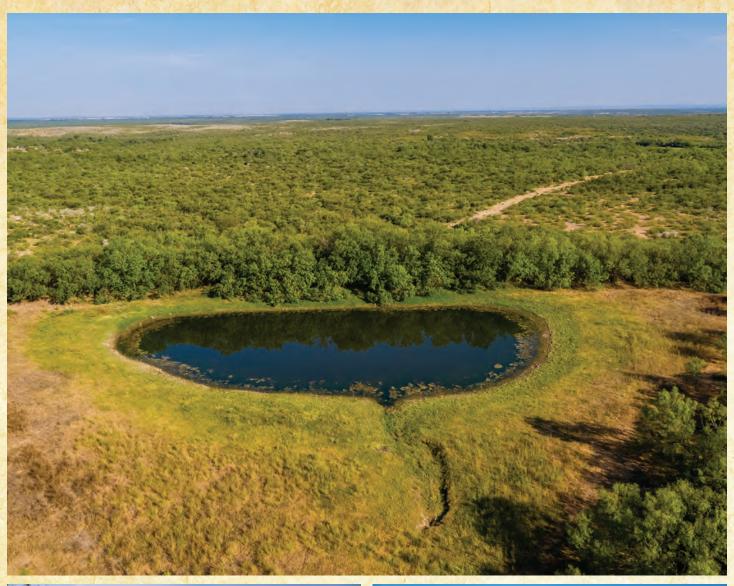

## 1,013 ACRES • MEDINA COUNTY, TEXAS

A true sportsman's paradise, this 1,013-acre ranch, located just 10 miles south west of D'Hanis, Texas, offers all the attributes to create your dream ranch. Located in the transition zone where the Hill Country and South Texas meet, the property offers all the best aspects of both regions. The gently rolling terrain is scattered with large Oaks, Mesquite and an array of highly nutritious brush species. Four earthen stock tanks were strategically constructed on the ranch to insure effortless accessibility by domestic livestock and wildlife while providing excellent aquatic recreation for the outdoor enthusiast.