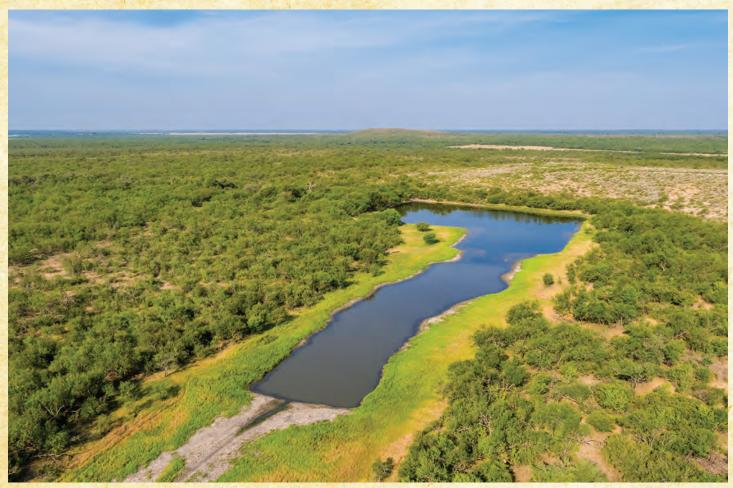

## 1,013 ACRES • MEDINA COUNTY, TEXAS

A true sportsman's paradise, this 1,013-acre ranch, located just 10 miles south west of D'Hanis, Texas, offers all the attributes to create your dream ranch. Located in the transition zone where the Hill Country and South Texas meet, the property offers all the best aspects of both regions. The gently rolling terrain is scattered with large Oaks, Mesquite and an array of highly nutritious brush species. Four earthen stock tanks were strategically constructed on the ranch to insure effortless accessibility by domestic livestock and wildlife while providing excellent aquatic recreation for the outdoor enthusiast.