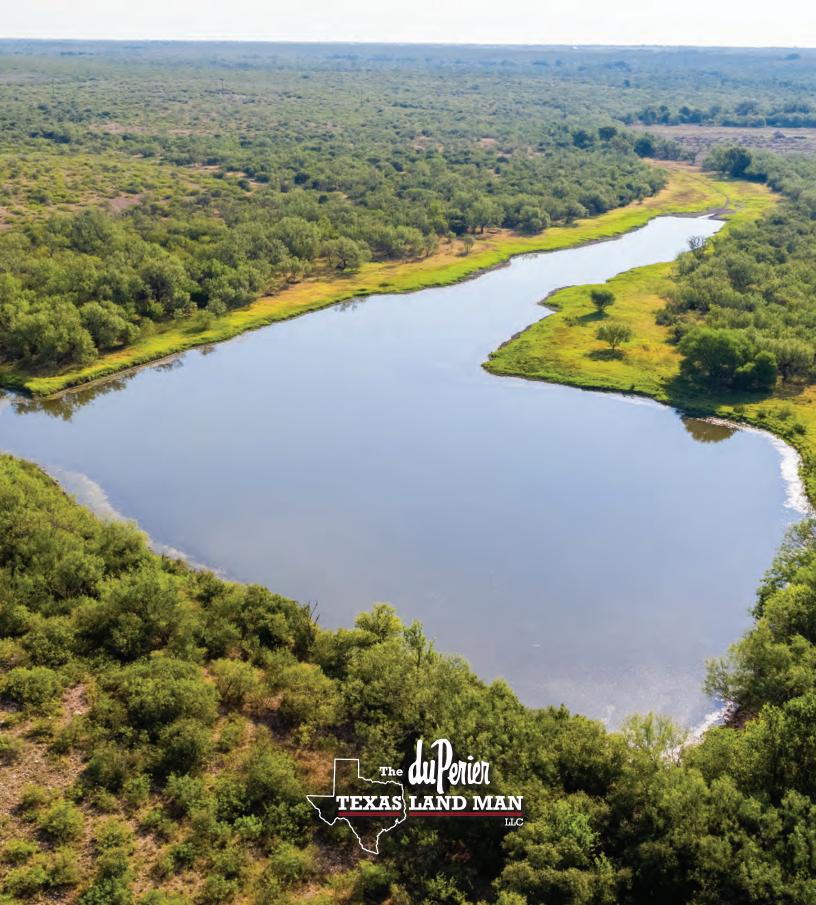

## 1,013 ACRES • MEDINA COUNTY, TEXAS

A true sportsman's paradise, this 1,013-acre ranch, located just 10 miles south west of D'Hanis, Texas, offers all the attributes to create your dream ranch. Located in the transition zone where the Hill Country and South Texas meet, the property offers all the best aspects of both regions. The gently rolling terrain is scattered with large Oaks, Mesquite and an array of highly nutritious brush species. Four earthen stock tanks were strategically constructed on the ranch to insure effortless accessibility by domestic livestock and wildlife while providing excellent aquatic recreation for the outdoor enthusiast.