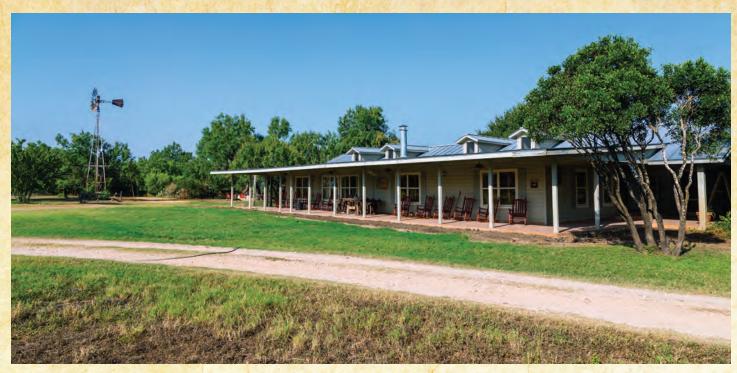

## BLACK CREEK RANCH 1,112 ACRES • FRIO COUNTY

Don't miss your opportunity to own the Black Creek Ranch, located just 45 minutes southwest of San Antonio, Texas. This partially high-fenced ranch offers superb South Texas wildlife habitat which has been sculpted and managed to promote deer and quail propagation. The ranch is well watered by 4 water wells and 4 large earthen tanks. Black Creek meanders across the southwest corner of the property. Improvements include a 5 bedroom lodge, 4 bedroom casita, 4 bedroom foreman house and equipment barns. Deep fertile soils provide numerous locations for food plots. A great network of roads provide easy access throughout the ranch.