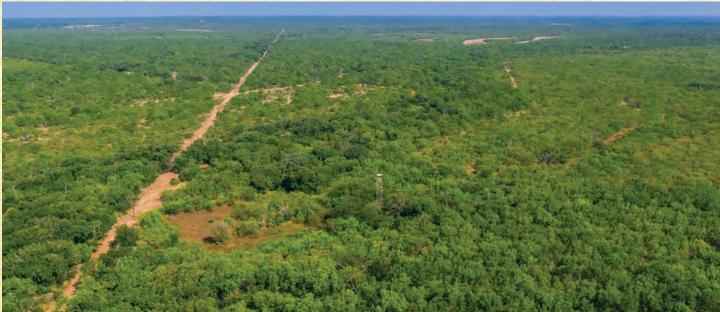

## BLACK CREEK RANCH 1,112 ACRES • FRIO COUNTY

Don't miss your opportunity to own the Black Creek Ranch, located just 45 minutes southwest of San Antonio, Texas. This partially high-fenced ranch offers superb South Texas wildlife habitat which has been sculpted and managed to promote deer and quail propagation. The ranch is well watered by 4 water wells and 4 large earthen tanks. Black Creek meanders across the southwest corner of the property. Improvements include a 5 bedroom lodge, 4 bedroom casita, 4 bedroom foreman house and equipment barns. Deep fertile soils provide numerous locations for food plots. A great network of roads provide easy access throughout the ranch.