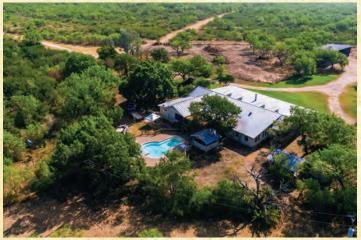

## BLACK CREEK RANCH 1,112 ACRES • FRIO COUNTY

Don't miss your opportunity to own the Black Creek Ranch, located just 45 minutes southwest of San Antonio, Texas. This partially high-fenced ranch offers superb South Texas wildlife habitat which has been sculpted and managed to promote deer and quail propagation. The ranch is well watered by 4 water wells and 4 large earthen tanks. Black Creek meanders across the southwest corner of the property. Improvements include a 5 bedroom lodge, 4 bedroom casita, 4 bedroom foreman house and equipment barns. Deep fertile soils provide numerous locations for food plots. A great network of roads provide easy access throughout the ranch.