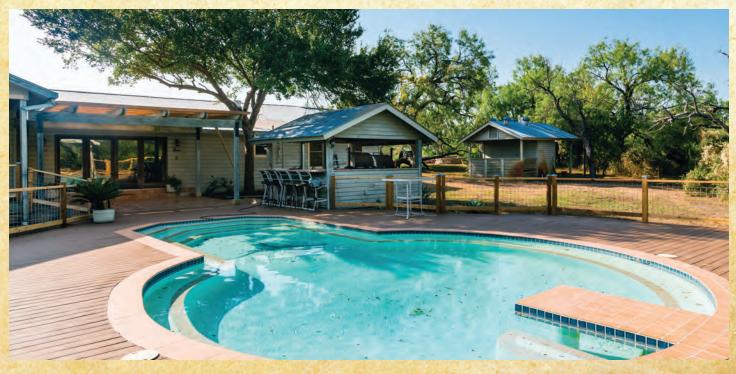

## BLACK CREEK RANCH 1,112 ACRES • FRIO COUNTY

Don't miss your opportunity to own the Black Creek Ranch, located just 45 minutes southwest of San Antonio, Texas. This partially high-fenced ranch offers superb South Texas wildlife habitat which has been sculpted and managed to promote deer and quail propagation. The ranch is well watered by 4 water wells and 4 large earthen tanks. Black Creek meanders across the southwest corner of the property. Improvements include a 5 bedroom lodge, 4 bedroom casita, 4 bedroom foreman house and equipment barns. Deep fertile soils provide numerous locations for food plots. A great network of roads provide easy access throughout the ranch.