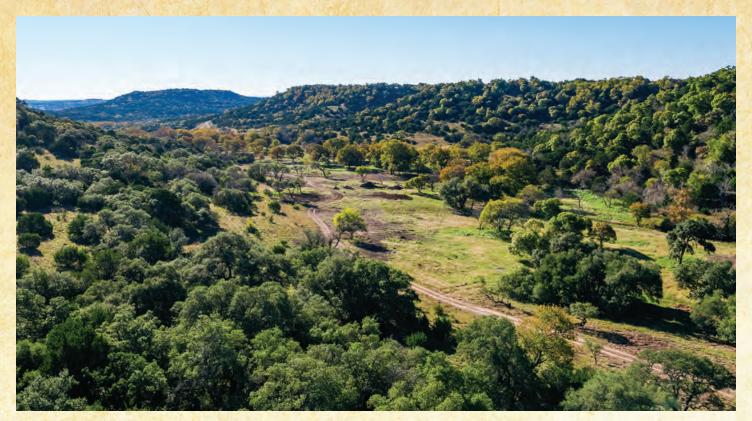

## Thunder Mountain Ranch

1,239 ACRES • KENDALL COUNTY

Located within the heart of the Texas Hill Country, this plus-or-minus 1,224-acre ranch offers tremendous views, incredible topography, giant hardwood trees, and a vibrant spring that provides water to the entire parcel. Located just four miles north of Sisterdale, Texas the ranch is near the Hill Country communities of Fredericksburg and Boerne—a location far enough away from big-city sprawl, but still within easy driving distance of city amenities.

This property is offered and can also be partitioned and sold as smaller tracts from 375 to 800 acres in size. With numerous building sites atop the towering hills, the ranch boasts views in every direction. Accessed via a paved road, ingress and egress is fast and easy. The creek beds are served by the vibrant spring, providing great potential for dams along the seasonal creek beds that wind through the tract.