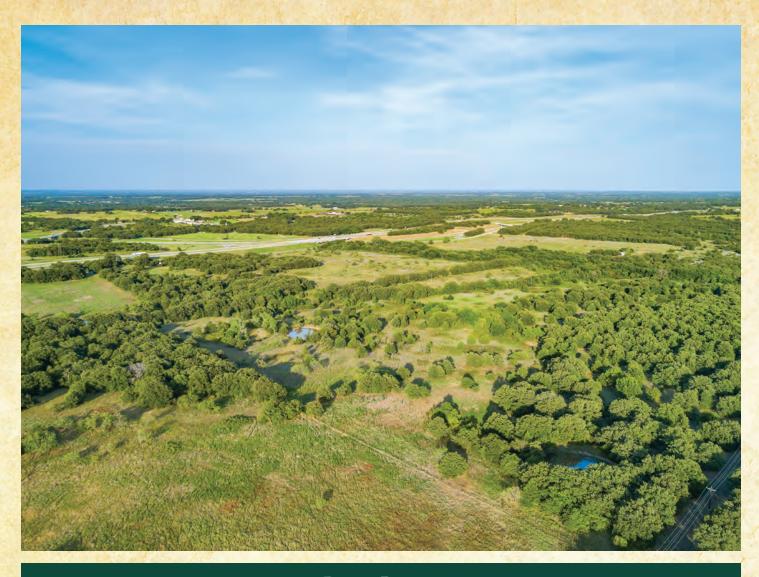

## 123 ACRES • MONTAGUE COUNTY

123 acres, more or less located in Bowie TX. Located 75 miles from downtown Dallas lies this recreational ranch primed for development. With over 1,600 ft of frontage along 287 and additional frontage on FM 1125 the ranch offers hunters the ability to enjoy the ranch today and possess the possibility of future development. Water: The ranch has over 2,000 feet of east jones creek running through the property alongside two good tanks. Wildlife: Dove, large whitetail deer, turkeys and hog can be found all over the ranch. During the season, ducks have been seen passing through the property, as well. Grass: Currently leased to a cattle operation, there are native grasses and two large pastures running through the rolling hills. A brand new listing of the duPerier Texas Land Man, please call today to setup your showing of the ranch. This one will not last long!