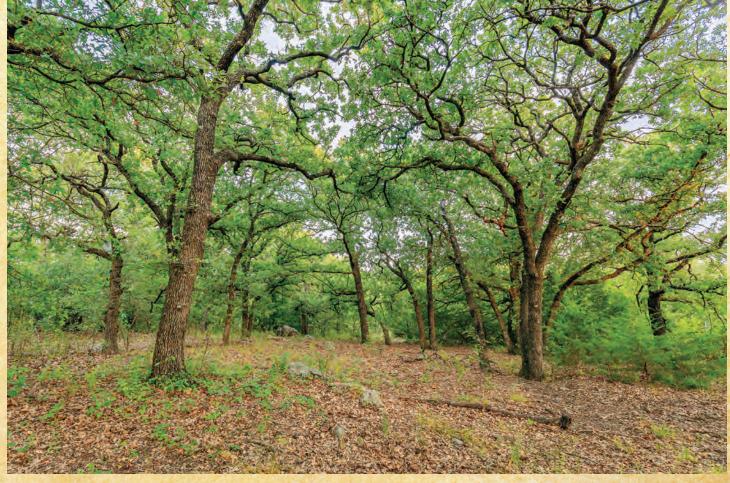

## 123 ACRES • MONTAGUE COUNTY

123 acres, more or less located in Bowie TX. Located 75 miles from downtown Dallas lies this recreational ranch primed for development. With over 1,600 ft of frontage along 287 and additional frontage on FM 1125 the ranch offers hunters the ability to enjoy the ranch today and possess the possibility of future development. Water: The ranch has over 2,000 feet of east jones creek running through the property alongside two good tanks. Wildlife: Dove, large whitetail deer, turkeys and hog can be found all over the ranch. During the season, ducks have been seen passing through the property, as well. Grass: Currently leased to a cattle operation, there are native grasses and two large pastures running through the rolling hills. A brand new listing of the duPerier Texas Land Man, please call today to setup your showing of the ranch. This one will not last long!