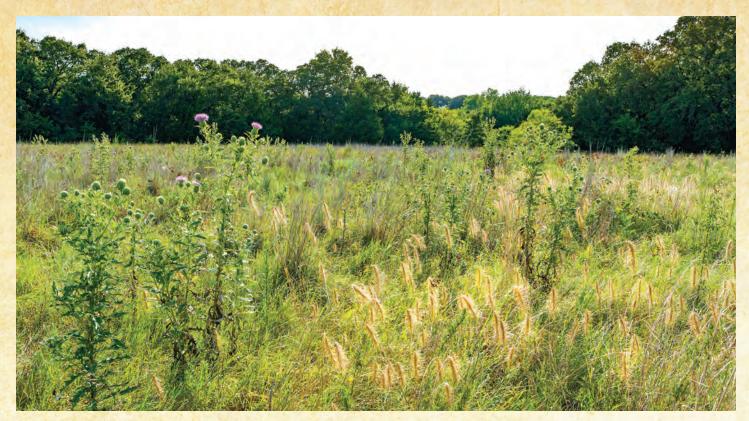

## 123 ACRES • MONTAGUE COUNTY

123 acres, more or less located in Bowie TX. Located 75 miles from downtown Dallas lies this recreational ranch primed for development. With over 1,600 ft of frontage along 287 and additional frontage on FM 1125 the ranch offers hunters the ability to enjoy the ranch today and possess the possibility of future development. Water: The ranch has over 2,000 feet of east jones creek running through the property alongside two good tanks. Wildlife: Dove, large whitetail deer, turkeys and hog can be found all over the ranch. During the season, ducks have been seen passing through the property, as well. Grass: Currently leased to a cattle operation, there are native grasses and two large pastures running through the rolling hills. A brand new listing of the duPerier Texas Land Man, please call today to setup your showing of the ranch. This one will not last long!