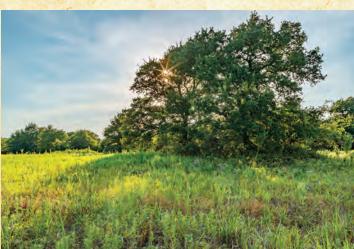

## 123 ACRES • MONTAGUE COUNTY

123 acres, more or less located in Bowie TX. Located 75 miles from downtown Dallas lies this recreational ranch primed for development. With over 1,600 ft of frontage along 287 and additional frontage on FM 1125 the ranch offers hunters the ability to enjoy the ranch today and possess the possibility of future development. Water: The ranch has over 2,000 feet of east jones creek running through the property alongside two good tanks. Wildlife: Dove, large whitetail deer, turkeys and hog can be found all over the ranch. During the season, ducks have been seen passing through the property, as well. Grass: Currently leased to a cattle operation, there are native grasses and two large pastures running through the rolling hills. A brand new listing of the duPerier Texas Land Man, please call today to setup your showing of the ranch. This one will not last long!