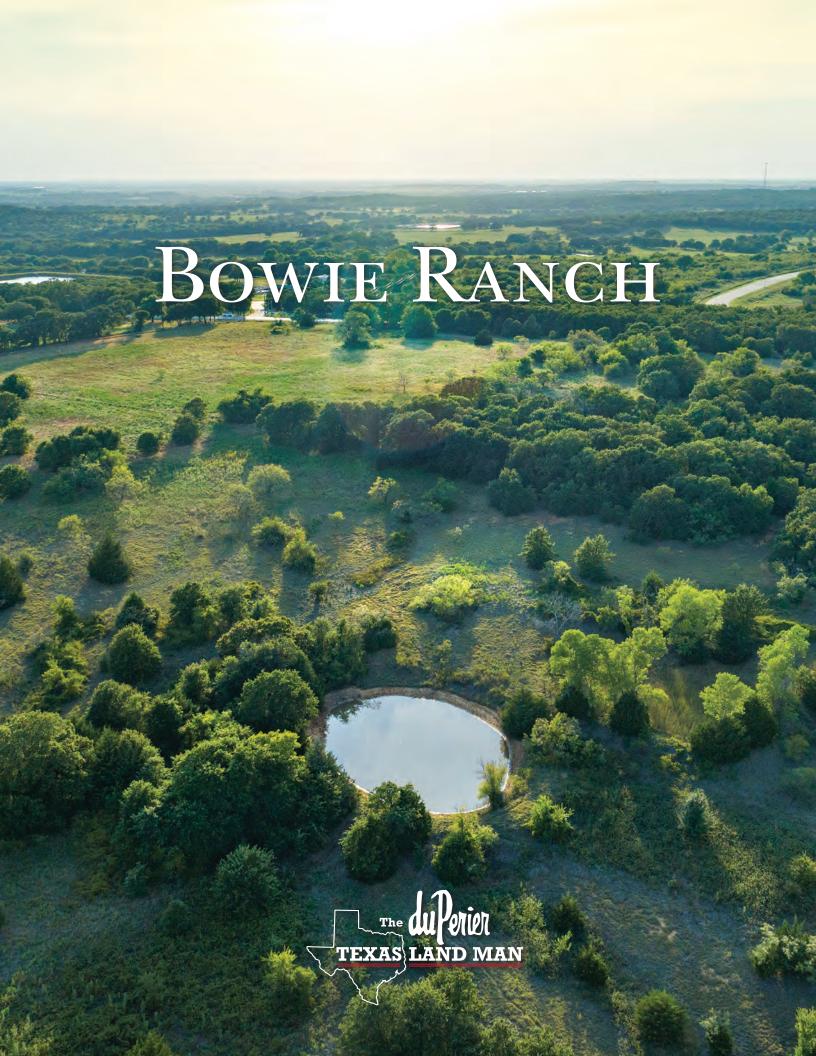

## Bowie Ranch

## 123 ACRES • MONTAGUE COUNTY

123 acres, more or less located in Bowie TX. Located 75 miles from downtown Dallas lies this recreational ranch primed for development. With over 1,600 ft of frontage along 287 and additional frontage on FM 1125 the ranch offers hunters the ability to enjoy the ranch today and possess the possibility of future development. Water: The ranch has over 2,000 feet of east jones creek running through the property alongside two good tanks. Wildlife: Dove, large whitetail deer, turkeys and hog can be found all over the ranch. During the season, ducks have been seen passing through the property, as well. Grass: Currently leased to a cattle operation, there are native grasses and two large pastures running through the rolling hills. A brand new listing of the duPerier Texas Land Man, please call today to setup your showing of the ranch. This one will not last long!