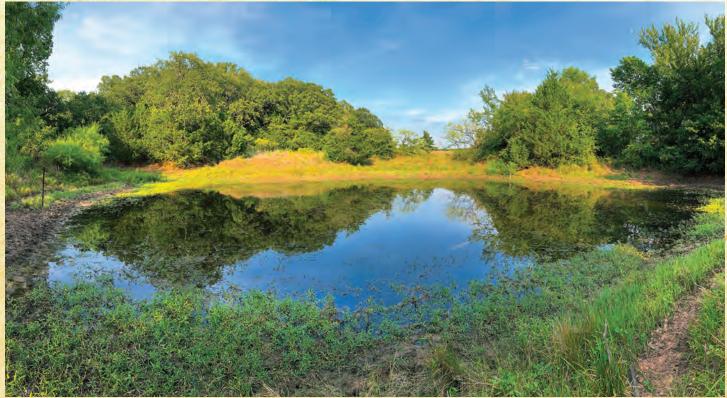

## 123 ACRES • MONTAGUE COUNTY

123 acres, more or less located in Bowie TX. Located 75 miles from downtown Dallas lies this recreational ranch primed for development. With over 1,600 ft of frontage along 287 and additional frontage on FM 1125 the ranch offers hunters the ability to enjoy the ranch today and possess the possibility of future development. Water: The ranch has over 2,000 feet of east jones creek running through the property alongside two good tanks. Wildlife: Dove, large whitetail deer, turkeys and hog can be found all over the ranch. During the season, ducks have been seen passing through the property, as well. Grass: Currently leased to a cattle operation, there are native grasses and two large pastures running through the rolling hills. A brand new listing of the duPerier Texas Land Man, please call today to setup your showing of the ranch. This one will not last long!