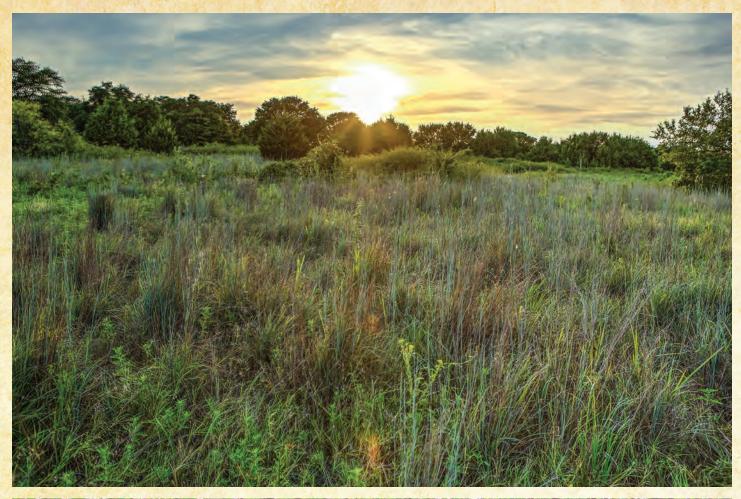

## 123 ACRES • MONTAGUE COUNTY

123 acres, more or less located in Bowie TX. Located 75 miles from downtown Dallas lies this recreational ranch primed for development. With over 1,600 ft of frontage along 287 and additional frontage on FM 1125 the ranch offers hunters the ability to enjoy the ranch today and possess the possibility of future development. Water: The ranch has over 2,000 feet of east jones creek running through the property alongside two good tanks. Wildlife: Dove, large whitetail deer, turkeys and hog can be found all over the ranch. During the season, ducks have been seen passing through the property, as well. Grass: Currently leased to a cattle operation, there are native grasses and two large pastures running through the rolling hills. A brand new listing of the duPerier Texas Land Man, please call today to setup your showing of the ranch. This one will not last long!