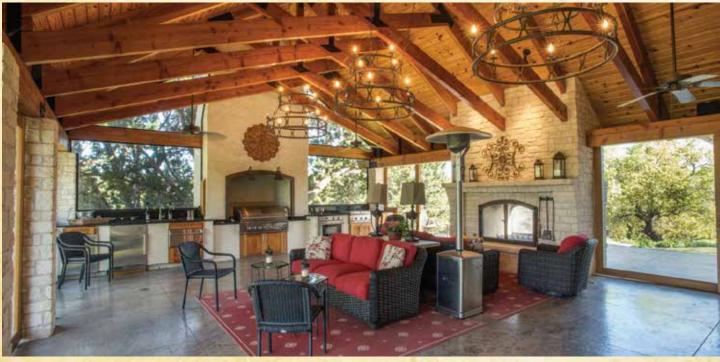

## VALLEY VIEW 131 ACRES | GILLESPIE COUNTY

This hilltop ranch with elevations of 2,000' lends itself to magnificent views of Crabapple Valley. First class improvements are centered on entertainment of guest, kids and grandkids. The main residence is a 2 bed/2bath  $3,500\pm$  sq/ft hill country stone home with standing seam roof, outdoor patio and pool. Below the pool is an underground 500 bottle wine cellar. Attached to the main residence is a  $1,000\pm$ sq/ft open floorplan entertainment area with grand fireplace, grill and massive sliding glass doors. What a great place to entertain friends and family in any kind of weather. There is a 1,300± sq ft guesthouse with 2 bed/2 bath, exercise room, kitchen and 3 car garage. There is also a large insulated barn with an attached finished out office or media area, 1 bed/1 bath, full kitchen and outdoor dining area with grill. Large vegetable garden has concrete pathways for ease of access anytime and is watered only by harvested rainwater. This ranch is located just 10 minutes from historic Fredericksburg with its renowned restaurants and vineyards. Also nearby is Boot Ranch, an exclusive members only golf resort and country club. Enchanted Rock state park is only minutes away. Look no further, this has everything you could want and more!