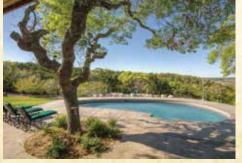

## VALLEY VIEW 131 ACRES | GILLESPIE COUNTY

This hilltop ranch with elevations of 2,000' lends itself to magnificent views of Crabapple Valley. First class improvements are centered on entertainment of guest, kids and grandkids. The main residence is a 2 bed/2bath  $3,500\pm$  sq/ft hill country stone home with standing seam roof, outdoor patio and pool. Below the pool is an underground 500 bottle wine cellar. Attached to the main residence is a  $1,000\pm$ sq/ft open floorplan entertainment area with grand fireplace, grill and massive sliding glass doors. What a great place to entertain friends and family in any kind of weather. There is a 1,300± sq ft guesthouse with 2 bed/2 bath, exercise room, kitchen and 3 car garage. There is also a large insulated barn with an attached finished out office or media area, 1 bed/1 bath, full kitchen and outdoor dining area with grill. Large vegetable garden has concrete pathways for ease of access anytime and is watered only by harvested rainwater. This ranch is located just 10 minutes from historic Fredericksburg with its renowned restaurants and vineyards. Also nearby is Boot Ranch, an exclusive members only golf resort and country club. Enchanted Rock state park is only minutes away. Look no further, this has everything you could want and more!