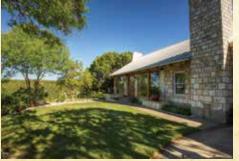

## VALLEY VIEW 131 ACRES | GILLESPIE COUNTY

This hilltop ranch with elevations of 2,000' lends itself to magnificent views of Crabapple Valley. First class improvements are centered on entertainment of guest, kids and grandkids. The main residence is a 2 bed/2bath  $3,500\pm$  sq/ft hill country stone home with standing seam roof, outdoor patio and pool. Below the pool is an underground 500 bottle wine cellar. Attached to the main residence is a  $1,000\pm$ sq/ft open floorplan entertainment area with grand fireplace, grill and massive sliding glass doors. What a great place to entertain friends and family in any kind of weather. There is a 1,300± sq ft guesthouse with 2 bed/2 bath, exercise room, kitchen and 3 car garage. There is also a large insulated barn with an attached finished out office or media area, 1 bed/1 bath, full kitchen and outdoor dining area with grill. Large vegetable garden has concrete pathways for ease of access anytime and is watered only by harvested rainwater. This ranch is located just 10 minutes from historic Fredericksburg with its renowned restaurants and vineyards. Also nearby is Boot Ranch, an exclusive members only golf resort and country club. Enchanted Rock state park is only minutes away. Look no further, this has everything you could want and more!