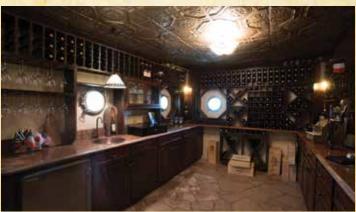

## VALLEY VIEW 131 ACRES | GILLESPIE COUNTY

This hilltop ranch with elevations of 2,000' lends itself to magnificent views of Crabapple Valley. First class improvements are centered on entertainment of guest, kids and grandkids. The main residence is a 2 bed/2bath  $3,500\pm$  sq/ft hill country stone home with standing seam roof, outdoor patio and pool. Below the pool is an underground 500 bottle wine cellar. Attached to the main residence is a  $1,000\pm$ sq/ft open floorplan entertainment area with grand fireplace, grill and massive sliding glass doors. What a great place to entertain friends and family in any kind of weather. There is a 1,300± sq ft guesthouse with 2 bed/2 bath, exercise room, kitchen and 3 car garage. There is also a large insulated barn with an attached finished out office or media area, 1 bed/1 bath, full kitchen and outdoor dining area with grill. Large vegetable garden has concrete pathways for ease of access anytime and is watered only by harvested rainwater. This ranch is located just 10 minutes from historic Fredericksburg with its renowned restaurants and vineyards. Also nearby is Boot Ranch, an exclusive members only golf resort and country club. Enchanted Rock state park is only minutes away. Look no further, this has everything you could want and more!