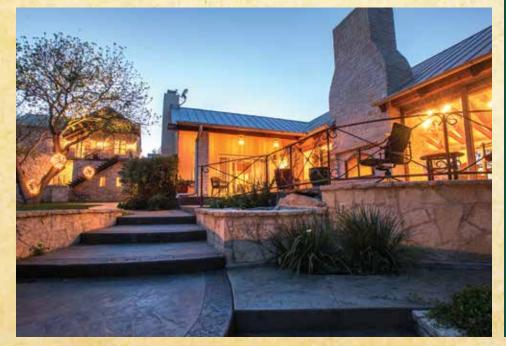

## VALLEY VIEW 131 ACRES | GILLESPIE COUNTY

This hilltop ranch with elevations of 2,000' lends itself to magnificent views of Crabapple Valley. First class improvements are centered on entertainment of guest, kids and grandkids. The main residence is a 2 bed/2bath  $3,500\pm$  sq/ft hill country stone home with standing seam roof, outdoor patio and pool. Below the pool is an underground 500 bottle wine cellar. Attached to the main residence is a  $1,000\pm$ sq/ft open floorplan entertainment area with grand fireplace, grill and massive sliding glass doors. What a great place to entertain friends and family in any kind of weather. There is a 1,300± sq ft guesthouse with 2 bed/2 bath, exercise room, kitchen and 3 car garage. There is also a large insulated barn with an attached finished out office or media area, 1 bed/1 bath, full kitchen and outdoor dining area with grill. Large vegetable garden has concrete pathways for ease of access anytime and is watered only by harvested rainwater. This ranch is located just 10 minutes from historic Fredericksburg with its renowned restaurants and vineyards. Also nearby is Boot Ranch, an exclusive members only golf resort and country club. Enchanted Rock state park is only minutes away. Look no further, this has everything you could want and more!