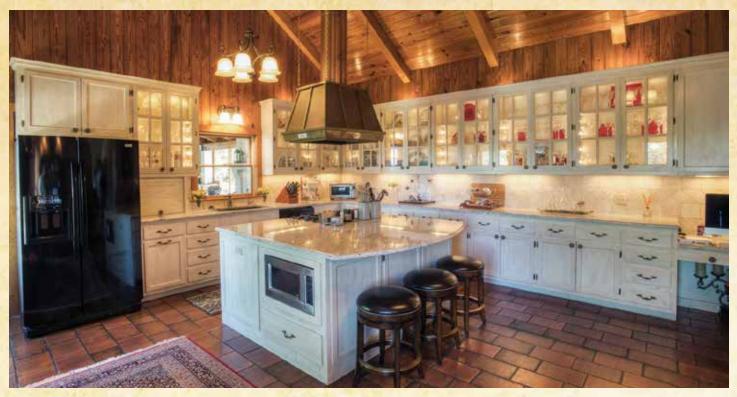

## VALLEY VIEW 131 ACRES | GILLESPIE COUNTY

This hilltop ranch with elevations of 2,000' lends itself to magnificent views of Crabapple Valley. First class improvements are centered on entertainment of guest, kids and grandkids. The main residence is a 2 bed/2bath  $3,500\pm$  sq/ft hill country stone home with standing seam roof, outdoor patio and pool. Below the pool is an underground 500 bottle wine cellar. Attached to the main residence is a  $1,000\pm$ sq/ft open floorplan entertainment area with grand fireplace, grill and massive sliding glass doors. What a great place to entertain friends and family in any kind of weather. There is a 1,300± sq ft guesthouse with 2 bed/2 bath, exercise room, kitchen and 3 car garage. There is also a large insulated barn with an attached finished out office or media area, 1 bed/1 bath, full kitchen and outdoor dining area with grill. Large vegetable garden has concrete pathways for ease of access anytime and is watered only by harvested rainwater. This ranch is located just 10 minutes from historic Fredericksburg with its renowned restaurants and vineyards. Also nearby is Boot Ranch, an exclusive members only golf resort and country club. Enchanted Rock state park is only minutes away. Look no further, this has everything you could want and more!