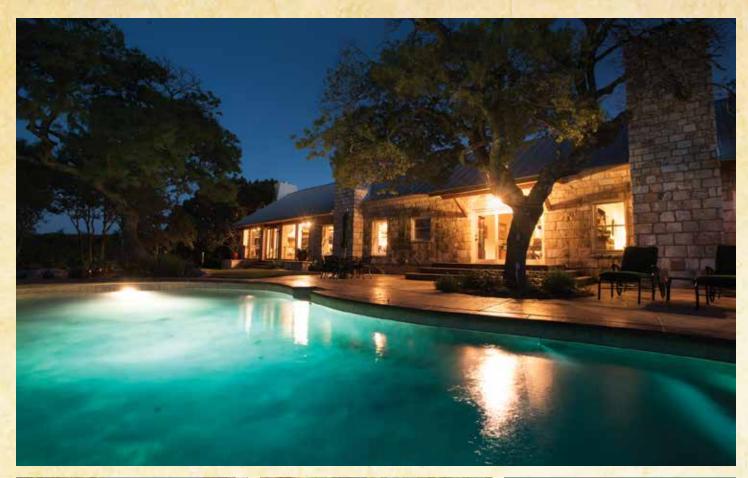

## VALLEY VIEW 131 ACRES | GILLESPIE COUNTY

This hilltop ranch with elevations of 2,000' lends itself to magnificent views of Crabapple Valley. First class improvements are centered on entertainment of guest, kids and grandkids. The main residence is a 2 bed/2bath  $3,500\pm$  sq/ft hill country stone home with standing seam roof, outdoor patio and pool. Below the pool is an underground 500 bottle wine cellar. Attached to the main residence is a  $1,000\pm$ sq/ft open floorplan entertainment area with grand fireplace, grill and massive sliding glass doors. What a great place to entertain friends and family in any kind of weather. There is a 1,300± sq ft guesthouse with 2 bed/2 bath, exercise room, kitchen and 3 car garage. There is also a large insulated barn with an attached finished out office or media area, 1 bed/1 bath, full kitchen and outdoor dining area with grill. Large vegetable garden has concrete pathways for ease of access anytime and is watered only by harvested rainwater. This ranch is located just 10 minutes from historic Fredericksburg with its renowned restaurants and vineyards. Also nearby is Boot Ranch, an exclusive members only golf resort and country club. Enchanted Rock state park is only minutes away. Look no further, this has everything you could want and more!