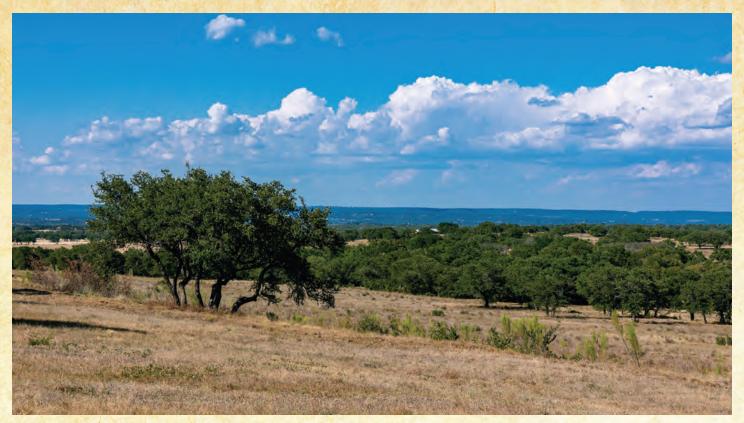

## 1,361± ACRES • BURNET COUNTY

Strategically located to both Austin and San Antonio this 1,361± acres ranch is truly a turnkey Hill Country gem. Spicewood Ranch fronts highly desirable Highway 71 in Burnet County between Austin and Marble Falls. The ranch offers breathtaking views, live water, a large hay field, and a beautiful spring fed lake to name just a few of the Spicewood Ranch amenities. Improvements include: 5 water wells, several barns, ranch foreman's house, and additional workers' home. The main residence sits high above the ranch consisting of approximately 2,800 sq.ft. This residence offers 360-degree views of the surrounding Hill Country. Spicewood Ranch has been meticulously maintained and is covered in large hardwoods. Wildlife abounds on the ranch and offers a great addition to Spicewood Ranch appeal. There are very few opportunities to own such a large piece of the Texas Hill Country at or near this location.