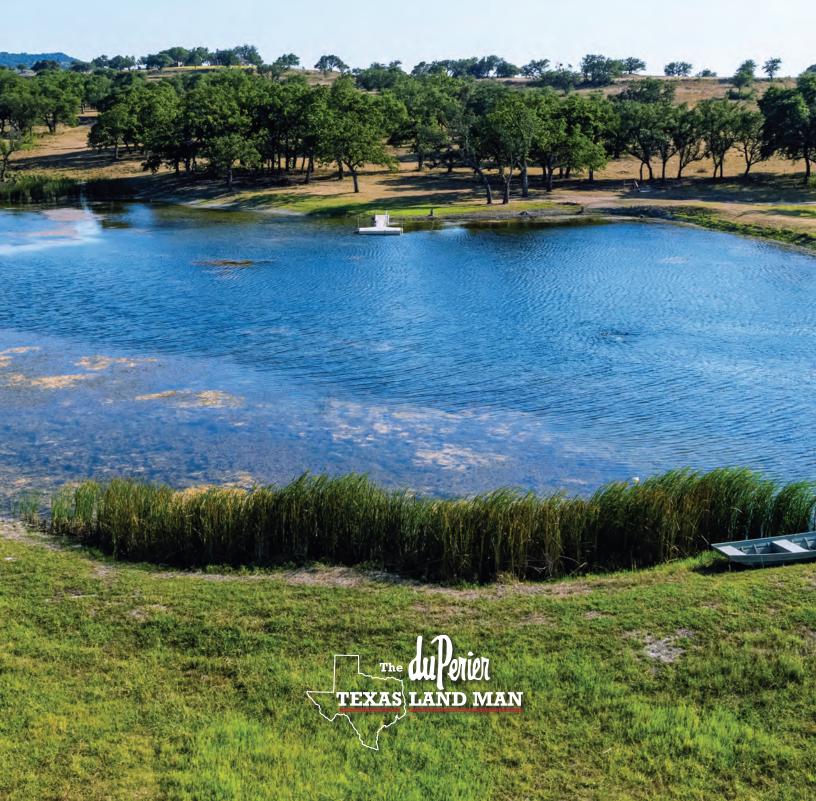

## 1,361± ACRES • BURNET COUNTY

Strategically located to both Austin and San Antonio this 1,361± acres ranch is truly a turnkey Hill Country gem. Spicewood Ranch fronts highly desirable Highway 71 in Burnet County between Austin and Marble Falls. The ranch offers breathtaking views, live water, a large hay field, and a beautiful spring fed lake to name just a few of the Spicewood Ranch amenities. Improvements include: 5 water wells, several barns, ranch foreman's house, and additional workers' home. The main residence sits high above the ranch consisting of approximately 2,800 sq.ft. This residence offers 360-degree views of the surrounding Hill Country. Spicewood Ranch has been meticulously maintained and is covered in large hardwoods. Wildlife abounds on the ranch and offers a great addition to Spicewood Ranch appeal. There are very few opportunities to own such a large piece of the Texas Hill Country at or near this location.