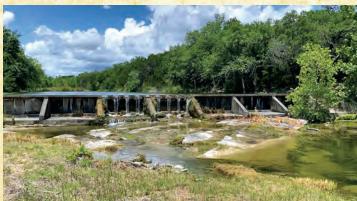

## 1,361± ACRES • BURNET COUNTY

Strategically located to both Austin and San Antonio this 1,361± acres ranch is truly a turnkey Hill Country gem. Spicewood Ranch fronts highly desirable Highway 71 in Burnet County between Austin and Marble Falls. The ranch offers breathtaking views, live water, a large hay field, and a beautiful spring fed lake to name just a few of the Spicewood Ranch amenities. Improvements include: 5 water wells, several barns, ranch foreman's house, and additional workers' home. The main residence sits high above the ranch consisting of approximately 2,800 sq.ft. This residence offers 360-degree views of the surrounding Hill Country. Spicewood Ranch has been meticulously maintained and is covered in large hardwoods. Wildlife abounds on the ranch and offers a great addition to Spicewood Ranch appeal. There are very few opportunities to own such a large piece of the Texas Hill Country at or near this location.