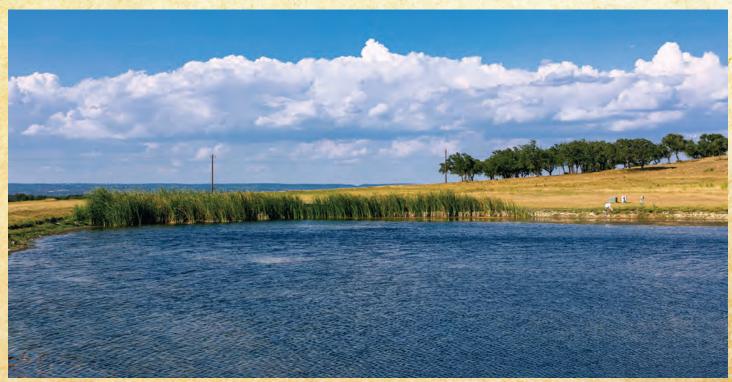

## 1,361± ACRES • BURNET COUNTY

Strategically located to both Austin and San Antonio this 1,361± acres ranch is truly a turnkey Hill Country gem. Spicewood Ranch fronts highly desirable Highway 71 in Burnet County between Austin and Marble Falls. The ranch offers breathtaking views, live water, a large hay field, and a beautiful spring fed lake to name just a few of the Spicewood Ranch amenities. Improvements include: 5 water wells, several barns, ranch foreman's house, and additional workers' home. The main residence sits high above the ranch consisting of approximately 2,800 sq.ft. This residence offers 360-degree views of the surrounding Hill Country. Spicewood Ranch has been meticulously maintained and is covered in large hardwoods. Wildlife abounds on the ranch and offers a great addition to Spicewood Ranch appeal. There are very few opportunities to own such a large piece of the Texas Hill Country at or near this location.