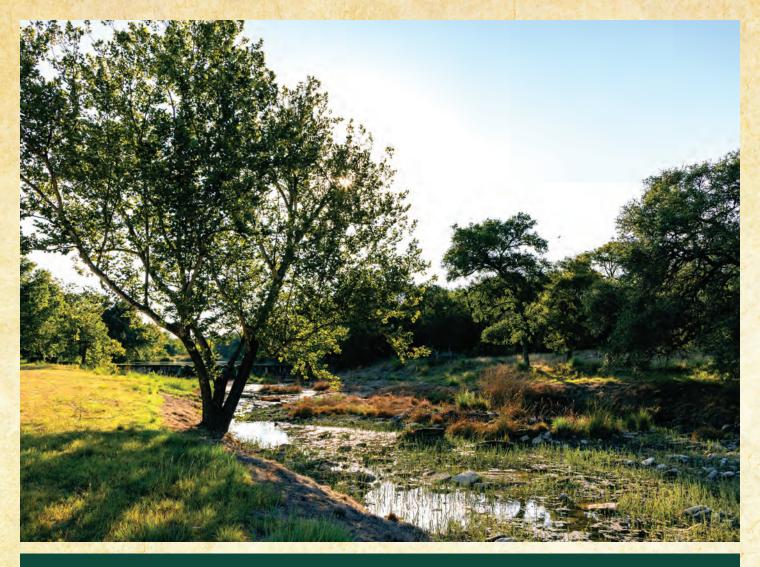

## 1,361± ACRES • BURNET COUNTY

Strategically located to both Austin and San Antonio this 1,361± acres ranch is truly a turnkey Hill Country gem. Spicewood Ranch fronts highly desirable Highway 71 in Burnet County between Austin and Marble Falls. The ranch offers breathtaking views, live water, a large hay field, and a beautiful spring fed lake to name just a few of the Spicewood Ranch amenities. Improvements include: 5 water wells, several barns, ranch foreman's house, and additional workers' home. The main residence sits high above the ranch consisting of approximately 2,800 sq.ft. This residence offers 360-degree views of the surrounding Hill Country. Spicewood Ranch has been meticulously maintained and is covered in large hardwoods. Wildlife abounds on the ranch and offers a great addition to Spicewood Ranch appeal. There are very few opportunities to own such a large piece of the Texas Hill Country at or near this location.