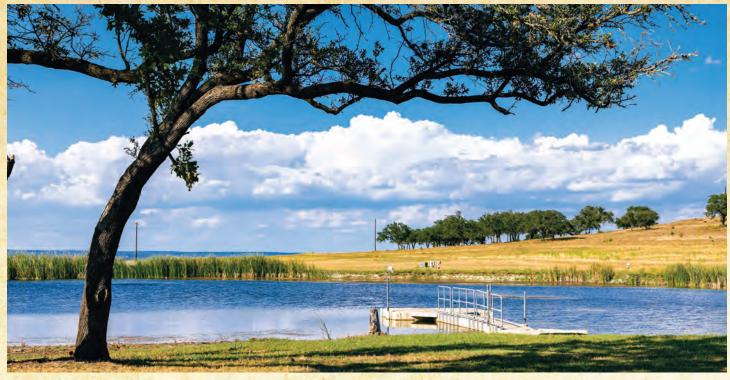

## 1,361± ACRES • BURNET COUNTY

Strategically located to both Austin and San Antonio this 1,361± acres ranch is truly a turnkey Hill Country gem. Spicewood Ranch fronts highly desirable Highway 71 in Burnet County between Austin and Marble Falls. The ranch offers breathtaking views, live water, a large hay field, and a beautiful spring fed lake to name just a few of the Spicewood Ranch amenities. Improvements include: 5 water wells, several barns, ranch foreman's house, and additional workers' home. The main residence sits high above the ranch consisting of approximately 2,800 sq.ft. This residence offers 360-degree views of the surrounding Hill Country. Spicewood Ranch has been meticulously maintained and is covered in large hardwoods. Wildlife abounds on the ranch and offers a great addition to Spicewood Ranch appeal. There are very few opportunities to own such a large piece of the Texas Hill Country at or near this location.