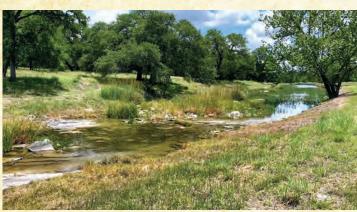

## 1,361± ACRES • BURNET COUNTY

Strategically located to both Austin and San Antonio this 1,361± acres ranch is truly a turnkey Hill Country gem. Spicewood Ranch fronts highly desirable Highway 71 in Burnet County between Austin and Marble Falls. The ranch offers breathtaking views, live water, a large hay field, and a beautiful spring fed lake to name just a few of the Spicewood Ranch amenities. Improvements include: 5 water wells, several barns, ranch foreman's house, and additional workers' home. The main residence sits high above the ranch consisting of approximately 2,800 sq.ft. This residence offers 360-degree views of the surrounding Hill Country. Spicewood Ranch has been meticulously maintained and is covered in large hardwoods. Wildlife abounds on the ranch and offers a great addition to Spicewood Ranch appeal. There are very few opportunities to own such a large piece of the Texas Hill Country at or near this location.