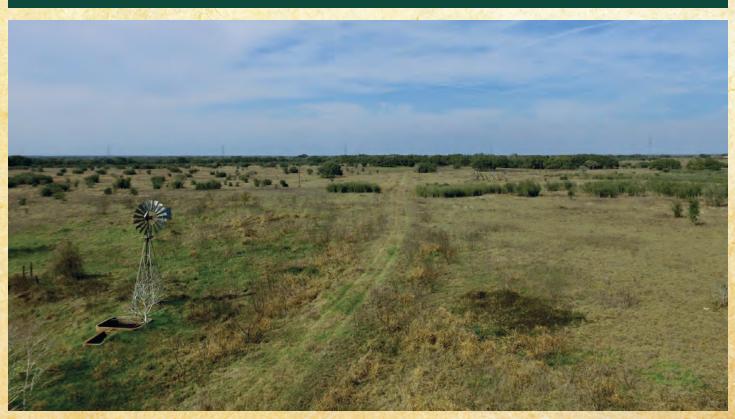

## Foster Ranch 154 Acres • Victoria County

Known as the "Crossroads of South Texas", three major highways intersect in Victoria: Highways 59, 77, and 87. Victoria is within a two hour drive of major cities such as: Houston, Austin, San Antonio, and Corpus Christi. The 154 acre Foster Ranch is located 15 miles northeast of Victoria Texas, off of highway 77, 2 miles down foster road off the left hand side. The ranch has an abundance of live oaks and thick brush toward the northwest fence providing cover for the deer, dove, and other wildlife that roam this property! The Foster Ranch is ready to be improved to fit your needs with a pond and a water well already dug and equipped on the property. If you're looking for a piece to build on or enjoy near a fast growing city, then the Foster Ranch is ready to be seen by you! Contact Texas LandMen today!