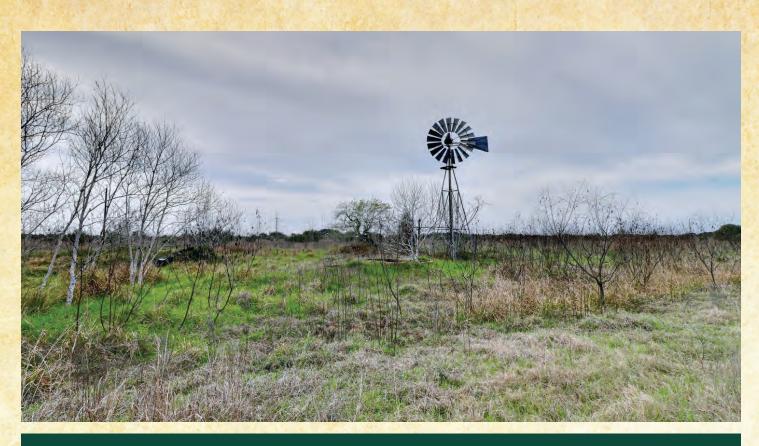

## Foster Ranch 154 Acres • Victoria County

Known as the "Crossroads of South Texas", three major highways intersect in Victoria: Highways 59, 77, and 87. Victoria is within a two hour drive of major cities such as: Houston, Austin, San Antonio, and Corpus Christi. The 154 acre Foster Ranch is located 15 miles northeast of Victoria Texas, off of highway 77, 2 miles down foster road off the left hand side. The ranch has an abundance of live oaks and thick brush toward the northwest fence providing cover for the deer, dove, and other wildlife that roam this property! The Foster Ranch is ready to be improved to fit your needs with a pond and a water well already dug and equipped on the property. If you're looking for a piece to build on or enjoy near a fast growing city, then the Foster Ranch is ready to be seen by you! Contact Texas LandMen today!