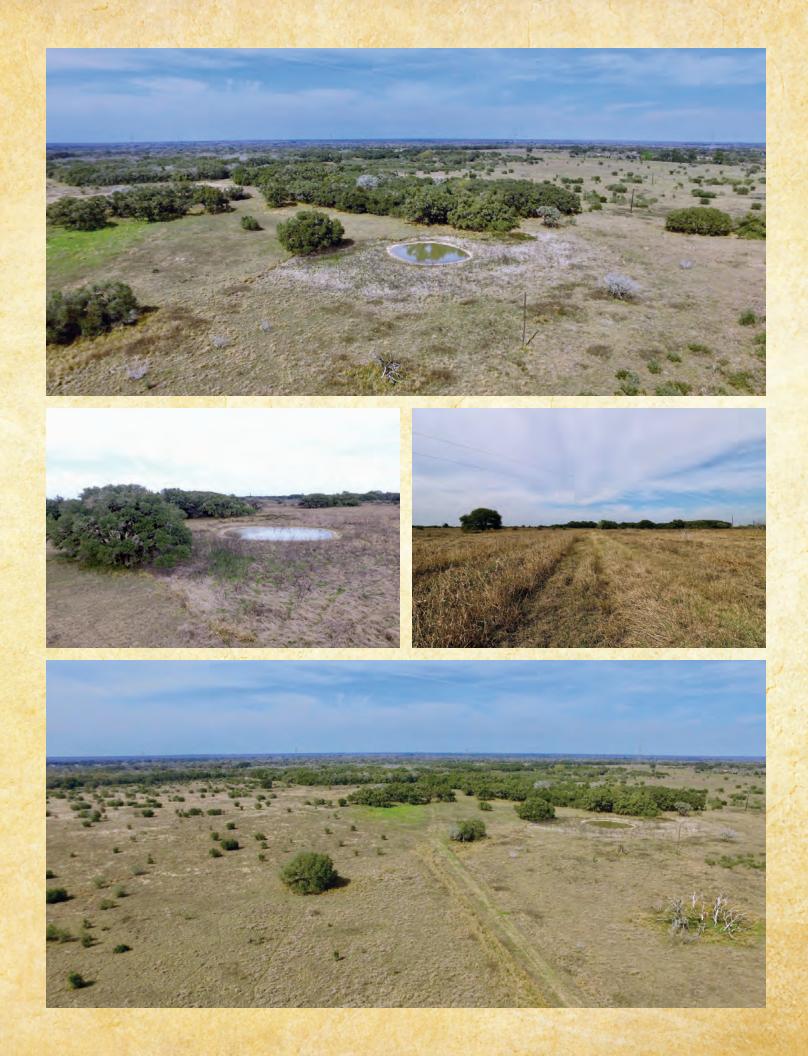

## Foster Ranch 154 Acres • Victoria County

Known as the "Crossroads of South Texas", three major highways intersect in Victoria: Highways 59, 77, and 87. Victoria is within a two hour drive of major cities such as: Houston, Austin, San Antonio, and Corpus Christi. The 154 acre Foster Ranch is located 15 miles northeast of Victoria Texas, off of highway 77, 2 miles down foster road off the left hand side. The ranch has an abundance of live oaks and thick brush toward the northwest fence providing cover for the deer, dove, and other wildlife that roam this property! The Foster Ranch is ready to be improved to fit your needs with a pond and a water well already dug and equipped on the property. If you're looking for a piece to build on or enjoy near a fast growing city, then the Foster Ranch is ready to be seen by you! Contact Texas LandMen today!