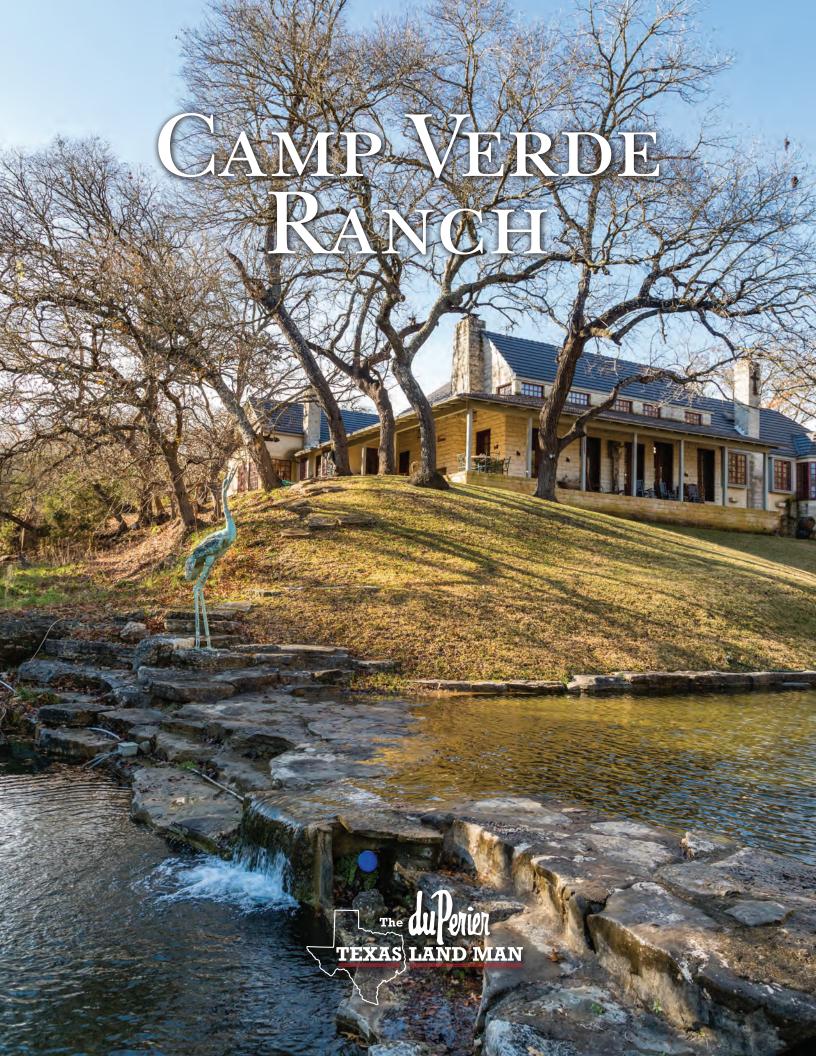

## CAMP VERDE RANCH

226 ACRES • KERR COUNTY, TEXAS Water abounds on the Fall Creek Ranch, located 10 miles southwest of Kerrville, Texas. Fall Creek flows through the ranch offering splendid water features to be enjoyed by wildlife and aquatic enthusiasts alike. Constructed of cut limestone and stucco the Main Home offers a majestic interior comprised of breathtaking vaulted ceilings, ornate wood trusses and intricate woodwork while overlooking waterfalls and crystal clear pools of spring water. Large porches and stone walkways add to the outdoor allure. A stone throws away is a stucco guest house. The ranch is high fenced, additionally offering a foreman's home and barn.