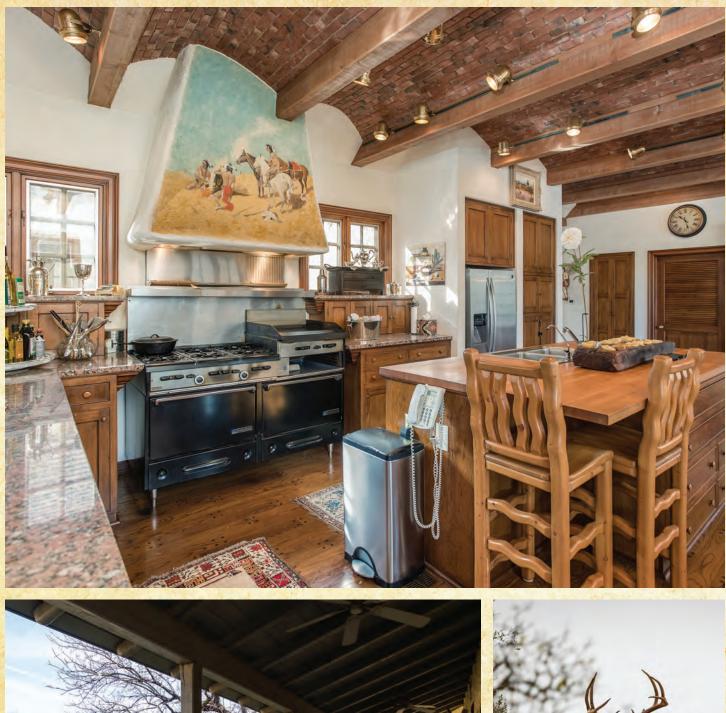

## CAMP VERDE RANCH

226 ACRES • KERR COUNTY, TEXAS Water abounds on the Fall Creek Ranch, located 10 miles southwest of Kerrville, Texas. Fall Creek flows through the ranch offering splendid water features to be enjoyed by wildlife and aquatic enthusiasts alike. Constructed of cut limestone and stucco the Main Home offers a majestic interior comprised of breathtaking vaulted ceilings, ornate wood trusses and intricate woodwork while overlooking waterfalls and crystal clear pools of spring water. Large porches and stone walkways add to the outdoor allure. A stone throws away is a stucco guest house. The ranch is high fenced, additionally offering a foreman's home and barn.