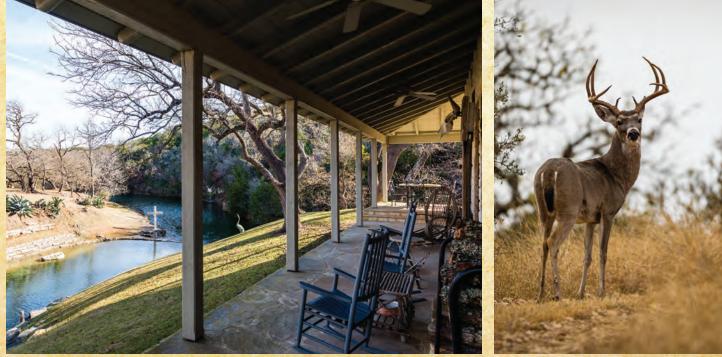

## CAMP VERDE RANCH

226 ACRES • KERR COUNTY, TEXAS Water abounds on the Fall Creek Ranch, located 10 miles southwest of Kerrville, Texas. Fall Creek flows through the ranch offering splendid water features to be enjoyed by wildlife and aquatic enthusiasts alike. Constructed of cut limestone and stucco the Main Home offers a majestic interior comprised of breathtaking vaulted ceilings, ornate wood trusses and intricate woodwork while overlooking waterfalls and crystal clear pools of spring water. Large porches and stone walkways add to the outdoor allure. A stone throws away is a stucco guest house. The ranch is high fenced, additionally offering a foreman's home and barn.