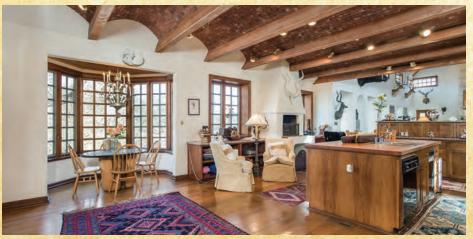

## CAMP VERDE RANCH

226 ACRES • KERR COUNTY, TEXAS Water abounds on the Fall Creek Ranch, located 10 miles southwest of Kerrville, Texas. Fall Creek flows through the ranch offering splendid water features to be enjoyed by wildlife and aquatic enthusiasts alike. Constructed of cut limestone and stucco the Main Home offers a majestic interior comprised of breathtaking vaulted ceilings, ornate wood trusses and intricate woodwork while overlooking waterfalls and crystal clear pools of spring water. Large porches and stone walkways add to the outdoor allure. A stone throws away is a stucco guest house. The ranch is high fenced, additionally offering a foreman's home and barn.