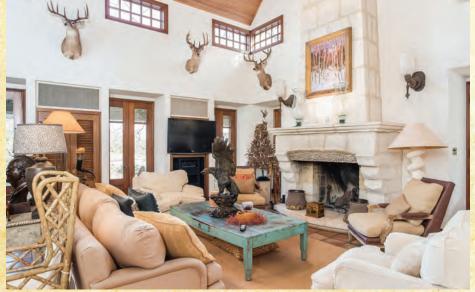

## CAMP VERDE RANCH

226 ACRES • KERR COUNTY, TEXAS Water abounds on the Fall Creek Ranch, located 10 miles southwest of Kerrville, Texas. Fall Creek flows through the ranch offering splendid water features to be enjoyed by wildlife and aquatic enthusiasts alike. Constructed of cut limestone and stucco the Main Home offers a majestic interior comprised of breathtaking vaulted ceilings, ornate wood trusses and intricate woodwork while overlooking waterfalls and crystal clear pools of spring water. Large porches and stone walkways add to the outdoor allure. A stone throws away is a stucco guest house. The ranch is high fenced, additionally offering a foreman's home and barn.