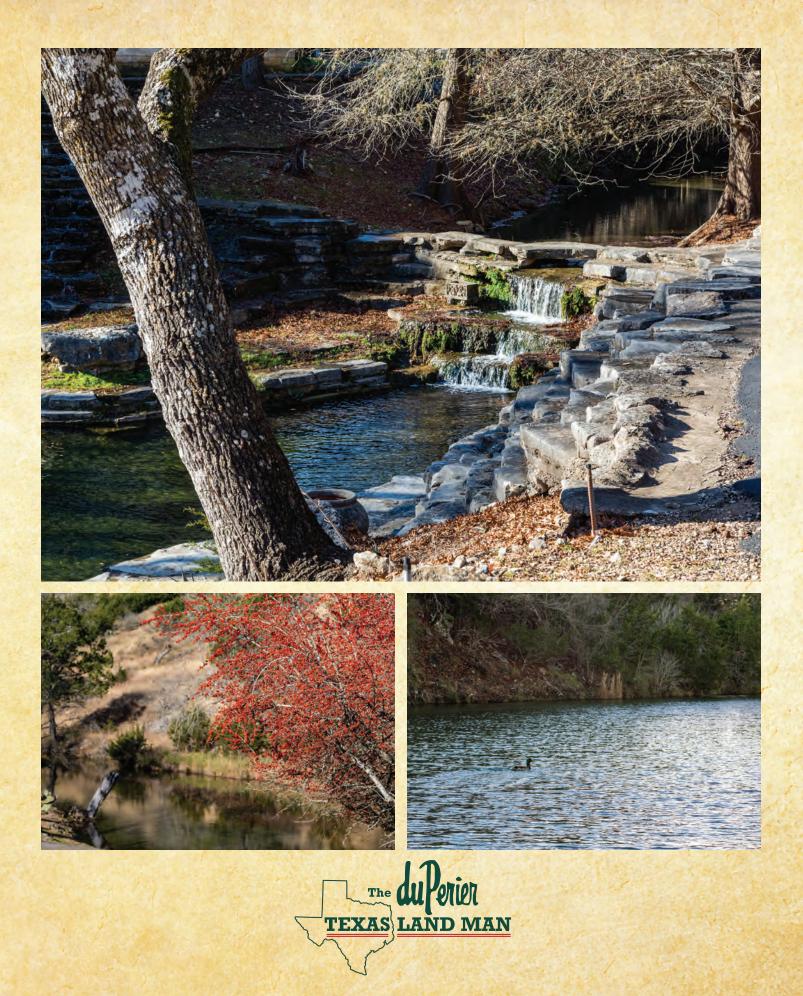

## CAMP VERDE RANCH

226 ACRES • KERR COUNTY, TEXAS Water abounds on the Fall Creek Ranch, located 10 miles southwest of Kerrville, Texas. Fall Creek flows through the ranch offering splendid water features to be enjoyed by wildlife and aquatic enthusiasts alike. Constructed of cut limestone and stucco the Main Home offers a majestic interior comprised of breathtaking vaulted ceilings, ornate wood trusses and intricate woodwork while overlooking waterfalls and crystal clear pools of spring water. Large porches and stone walkways add to the outdoor allure. A stone throws away is a stucco guest house. The ranch is high fenced, additionally offering a foreman's home and barn.