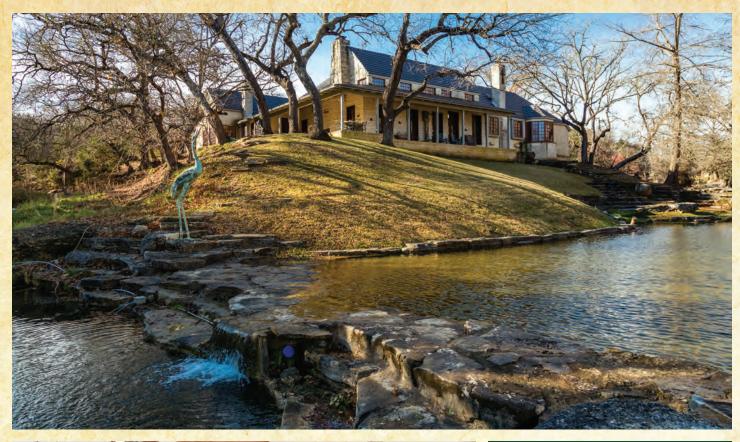

## CAMP VERDE RANCH

226 ACRES • KERR COUNTY, TEXAS Water abounds on the Fall Creek Ranch, located 10 miles southwest of Kerrville, Texas. Fall Creek flows through the ranch offering splendid water features to be enjoyed by wildlife and aquatic enthusiasts alike. Constructed of cut limestone and stucco the Main Home offers a majestic interior comprised of breathtaking vaulted ceilings, ornate wood trusses and intricate woodwork while overlooking waterfalls and crystal clear pools of spring water. Large porches and stone walkways add to the outdoor allure. A stone throws away is a stucco guest house. The ranch is high fenced, additionally offering a foreman's home and barn.