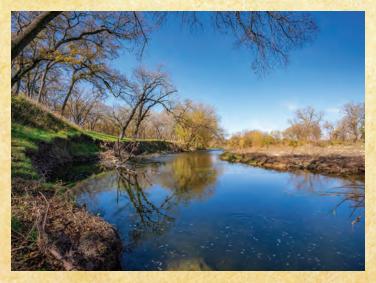

## 22 ACRES • WILLIAMSON COUNTY

This beautiful, 22± acre property is located on the banks of the San Gabriel River. Located in Williamson County a major growth area with Samsung and Apple coming in. Gabriel Farms sit just outside of Austin and 10 minutes to Historic George Town. The property features a spacious 5,100-square-foot home, with seven bedrooms and five and one half baths. Improvements on this UNRESTRICTED property include a large barn approximately 10,000 square-feet with five commercial offices, ideal for your business needs. This special property offers favorable pastures, riding arena, great views, and easy access for relaxing on the San Gabriel River. With convenient access to toll road 130 it makes the drive to Austin or Bergstrom Airport quick and easy.