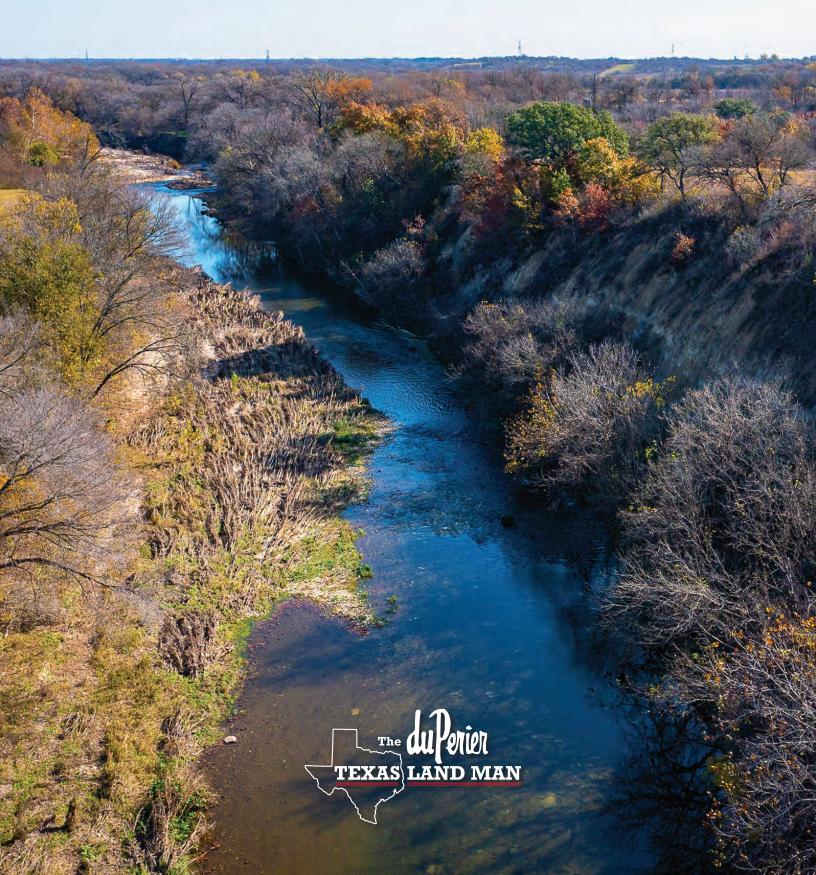

## 22 ACRES • WILLIAMSON COUNTY

This beautiful, 22± acre property is located on the banks of the San Gabriel River. Located in Williamson County a major growth area with Samsung and Apple coming in. Gabriel Farms sit just outside of Austin and 10 minutes to Historic George Town. The property features a spacious 5,100-square-foot home, with seven bedrooms and five and one half baths. Improvements on this UNRESTRICTED property include a large barn approximately 10,000 square-feet with five commercial offices, ideal for your business needs. This special property offers favorable pastures, riding arena, great views, and easy access for relaxing on the San Gabriel River. With convenient access to toll road 130 it makes the drive to Austin or Bergstrom Airport quick and easy.