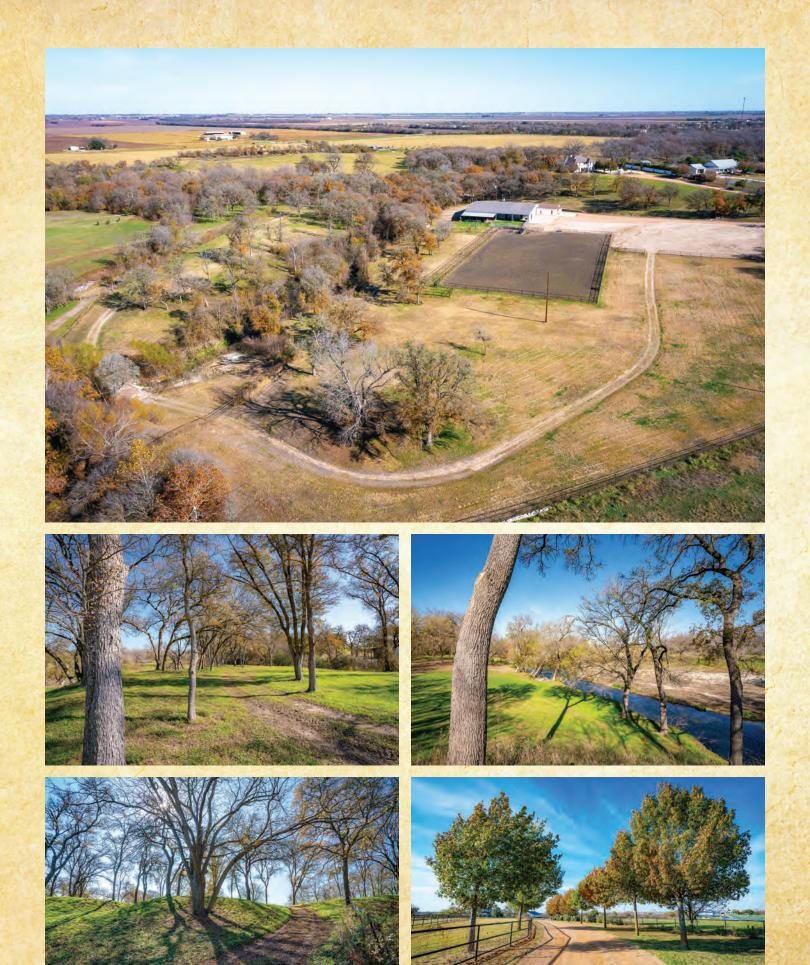

## 22 ACRES • WILLIAMSON COUNTY

This beautiful, 22± acre property is located on the banks of the San Gabriel River. Located in Williamson County a major growth area with Samsung and Apple coming in. Gabriel Farms sit just outside of Austin and 10 minutes to Historic George Town. The property features a spacious 5,100-square-foot home, with seven bedrooms and five and one half baths. Improvements on this UNRESTRICTED property include a large barn approximately 10,000 square-feet with five commercial offices, ideal for your business needs. This special property offers favorable pastures, riding arena, great views, and easy access for relaxing on the San Gabriel River. With convenient access to toll road 130 it makes the drive to Austin or Bergstrom Airport quick and easy.