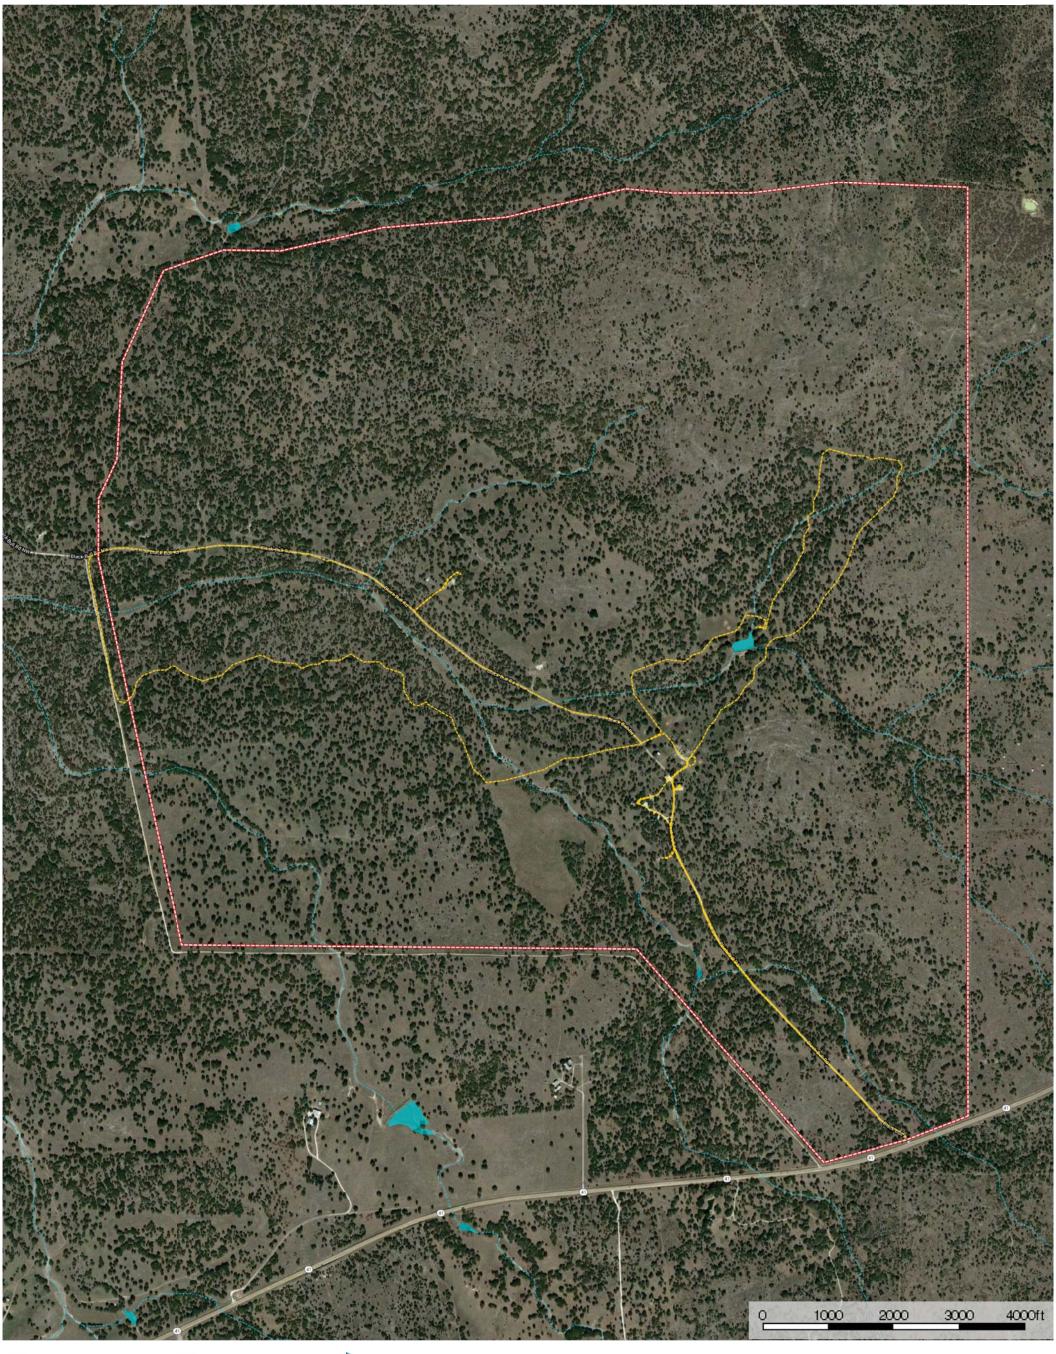

**2,708 Kerr County Ranch** Kerr County, Texas, 2708 AC +/-

Track 🕞 Boundary ----- Stream, — River/Creek 📄 Water Body

The duPerier Texas Landman

P: 830 755.5205 texas-landman.com

Μ

The information contained herein was obtained from sources deemed to be reliable. MapRight Services makes no warranties or guarantees as to the completeness or accuracy thereof.