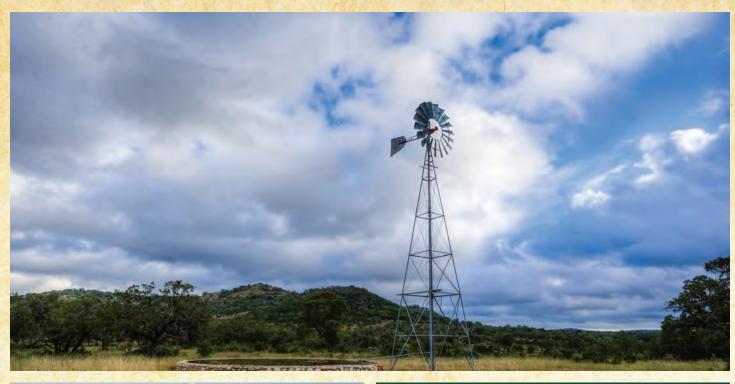

## RANCHO VALLE 286 ACRES • BANDERA COUNTY

This 286 acres located near Kerrville, Texas has tons of water potential. The property lies between Wallace Creek and the Medina River Valley which provides deep rich soils for improved pastures. There is a large lake site on the ranch that could be developed into a 10 plus acre lake. The deep soils that flow through the gently rolling hills give this property an advantage for growing forage. The property is currently being grazed with cattle, however, this could be a one of a kind horse property. Wildlife both exotic and native are numerous across the ranch. Additional acreage is available with Wallace Creek frontage.