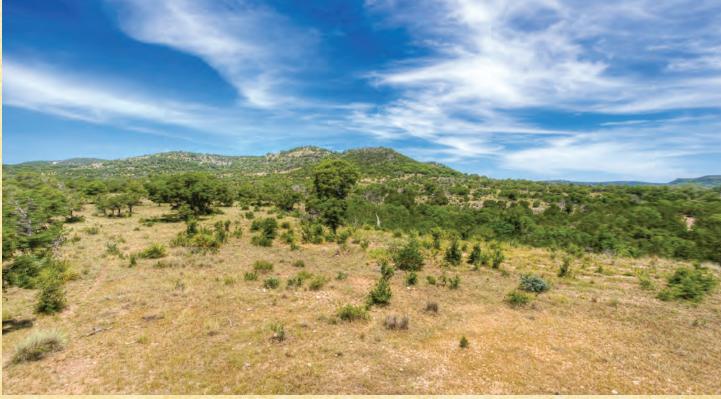

## RANCHO VALLE 286 ACRES • BANDERA COUNTY

This 286 acres located near Kerrville, Texas has tons of water potential. The property lies between Wallace Creek and the Medina River Valley which provides deep rich soils for improved pastures. There is a large lake site on the ranch that could be developed into a 10 plus acre lake. The deep soils that flow through the gently rolling hills give this property an advantage for growing forage. The property is currently being grazed with cattle, however, this could be a one of a kind horse property. Wildlife both exotic and native are numerous across the ranch. Additional acreage is available with Wallace Creek frontage.