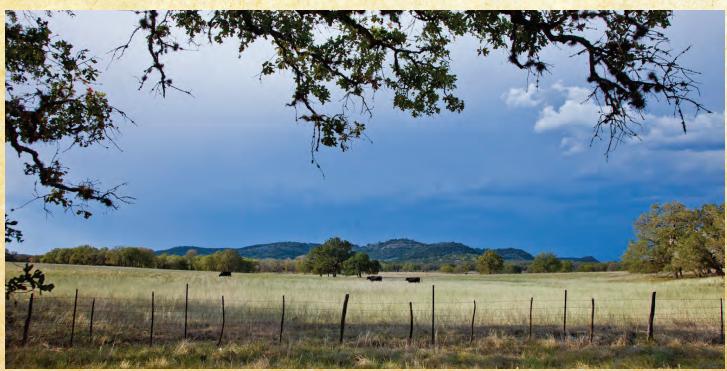

## RANCHO VALLE 286 ACRES • BANDERA COUNTY

This 286 acres located near Kerrville, Texas has tons of water potential. The property lies between Wallace Creek and the Medina River Valley which provides deep rich soils for improved pastures. There is a large lake site on the ranch that could be developed into a 10 plus acre lake. The deep soils that flow through the gently rolling hills give this property an advantage for growing forage. The property is currently being grazed with cattle, however, this could be a one of a kind horse property. Wildlife both exotic and native are numerous across the ranch. Additional acreage is available with Wallace Creek frontage.