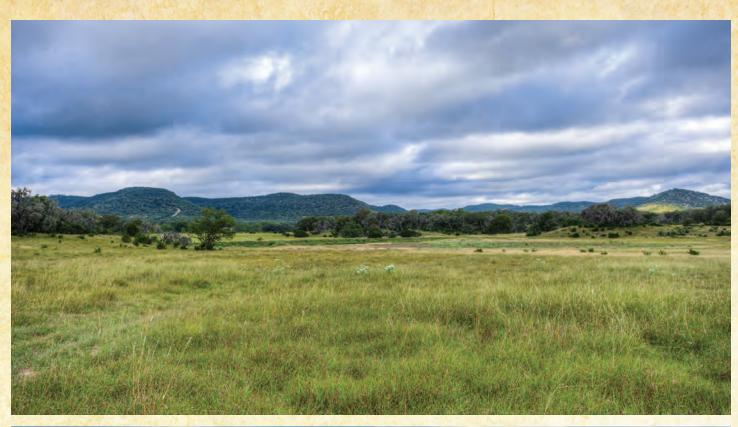

## RANCHO VALLE 286 ACRES • BANDERA COUNTY

This 286 acres located near Kerrville, Texas has tons of water potential. The property lies between Wallace Creek and the Medina River Valley which provides deep rich soils for improved pastures. There is a large lake site on the ranch that could be developed into a 10 plus acre lake. The deep soils that flow through the gently rolling hills give this property an advantage for growing forage. The property is currently being grazed with cattle, however, this could be a one of a kind horse property. Wildlife both exotic and native are numerous across the ranch. Additional acreage is available with Wallace Creek frontage.