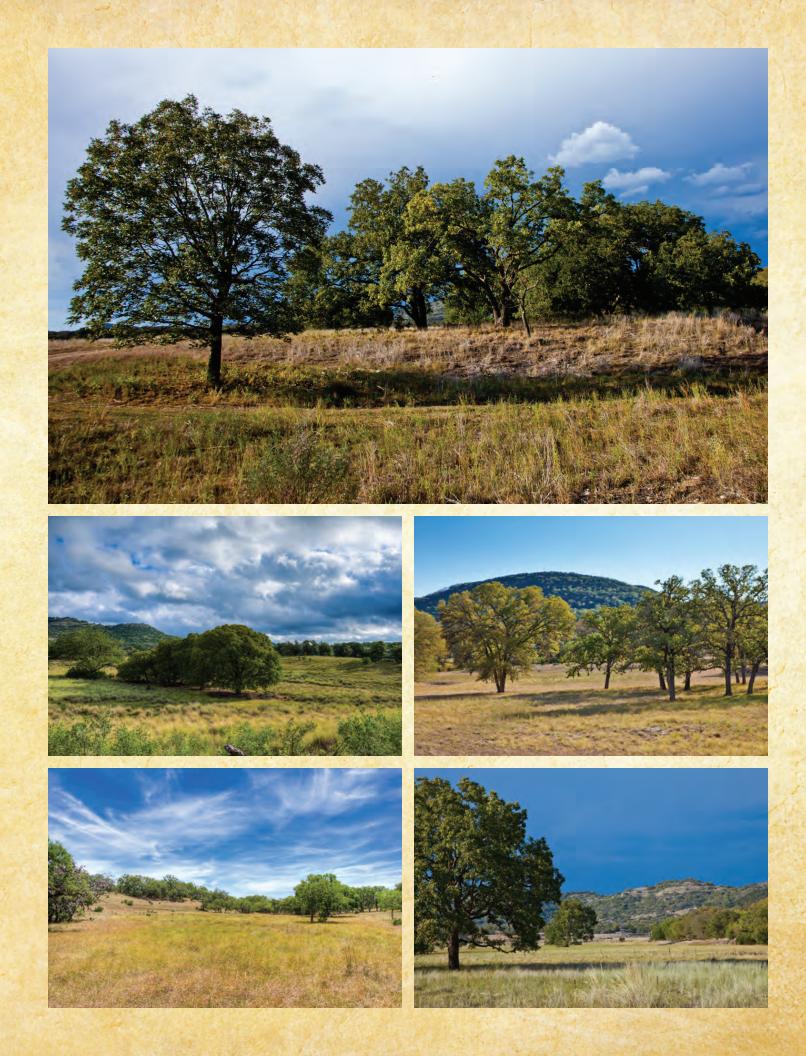

## RANCHO VALLE 286 ACRES • BANDERA COUNTY

This 286 acres located near Kerrville, Texas has tons of water potential. The property lies between Wallace Creek and the Medina River Valley which provides deep rich soils for improved pastures. There is a large lake site on the ranch that could be developed into a 10 plus acre lake. The deep soils that flow through the gently rolling hills give this property an advantage for growing forage. The property is currently being grazed with cattle, however, this could be a one of a kind horse property. Wildlife both exotic and native are numerous across the ranch. Additional acreage is available with Wallace Creek frontage.