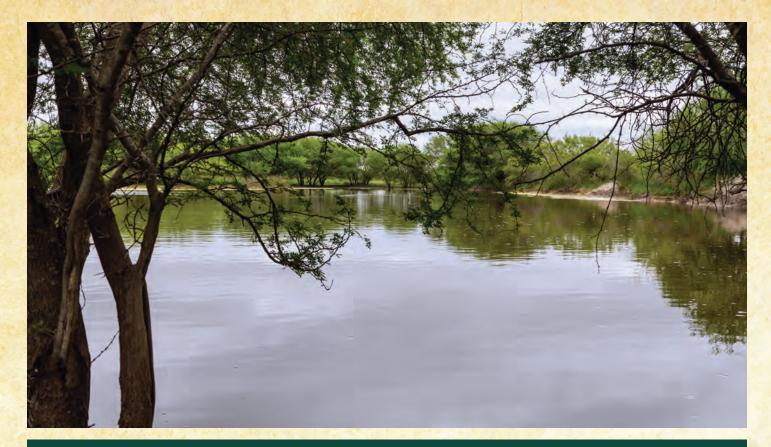

## Cow Creek Ranch

2,963± ACRES • KINNEY COUNTY

Located just 11 miles southwest of Brackettville, this 2,963± acre high fenced ranch offers a unique blend of highly productive fields, rangeland and native brush which will impress any livestock producer or sportsman. 2 irrigation wells are permitted for a total of 2,940 acre feet of water annually and service 2 irrigation pivots with the capability to irrigate over 530 acres currently. Water troughs and earthen tanks are strategically placed throughout the property to insure efficient water availability to wildlife and domestic livestock. Wildlife species include White-tailed Deer, Quail, Turkey and Dove.