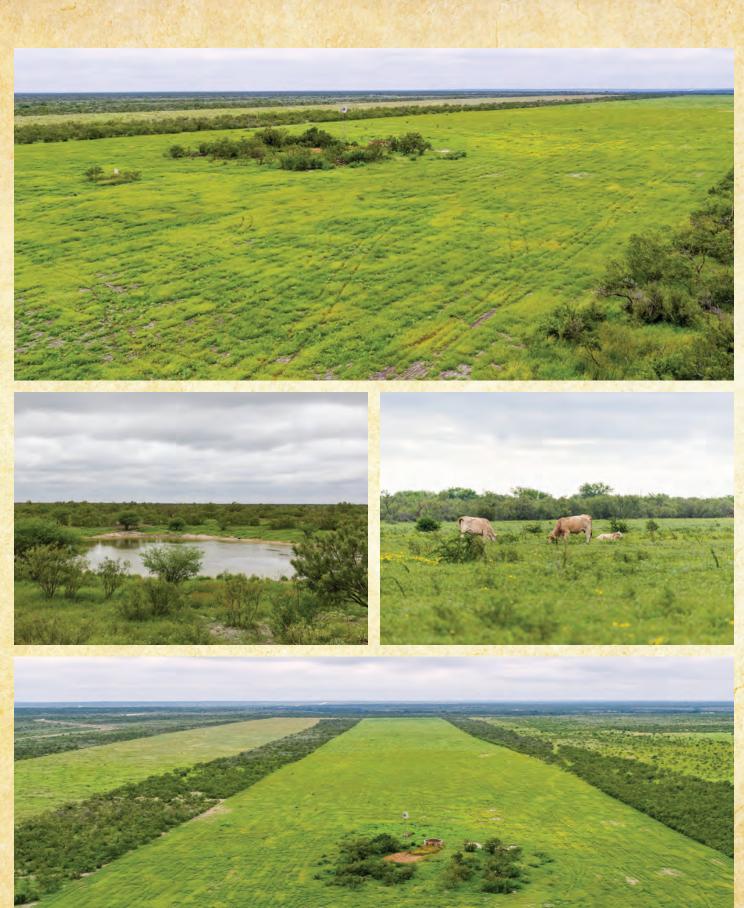

## Cow Creek Ranch

2,963± ACRES • KINNEY COUNTY

Located just 11 miles southwest of Brackettville, this 2,963± acre high fenced ranch offers a unique blend of highly productive fields, rangeland and native brush which will impress any livestock producer or sportsman. 2 irrigation wells are permitted for a total of 2,940 acre feet of water annually and service 2 irrigation pivots with the capability to irrigate over 530 acres currently. Water troughs and earthen tanks are strategically placed throughout the property to insure efficient water availability to wildlife and domestic livestock. Wildlife species include White-tailed Deer, Quail, Turkey and Dove.