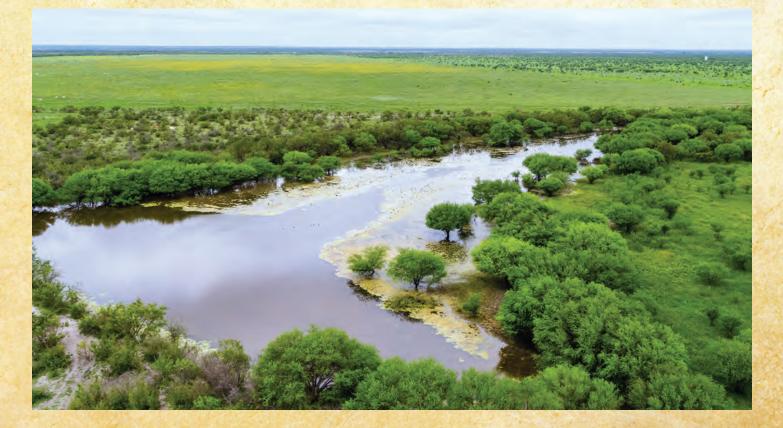

## Cow Creek Ranch

2,963± ACRES • KINNEY COUNTY

Located just 11 miles southwest of Brackettville, this 2,963± acre high fenced ranch offers a unique blend of highly productive fields, rangeland and native brush which will impress any livestock producer or sportsman. 2 irrigation wells are permitted for a total of 2,940 acre feet of water annually and service 2 irrigation pivots with the capability to irrigate over 530 acres currently. Water troughs and earthen tanks are strategically placed throughout the property to insure efficient water availability to wildlife and domestic livestock. Wildlife species include White-tailed Deer, Quail, Turkey and Dove.