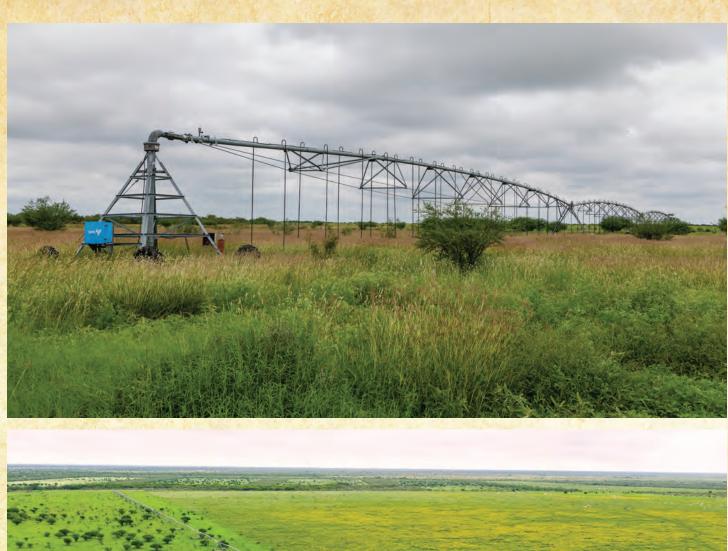

## Cow Creek Ranch

2,963± ACRES • KINNEY COUNTY

Located just 11 miles southwest of Brackettville, this 2,963± acre high fenced ranch offers a unique blend of highly productive fields, rangeland and native brush which will impress any livestock producer or sportsman. 2 irrigation wells are permitted for a total of 2,940 acre feet of water annually and service 2 irrigation pivots with the capability to irrigate over 530 acres currently. Water troughs and earthen tanks are strategically placed throughout the property to insure efficient water availability to wildlife and domestic livestock. Wildlife species include White-tailed Deer, Quail, Turkey and Dove.