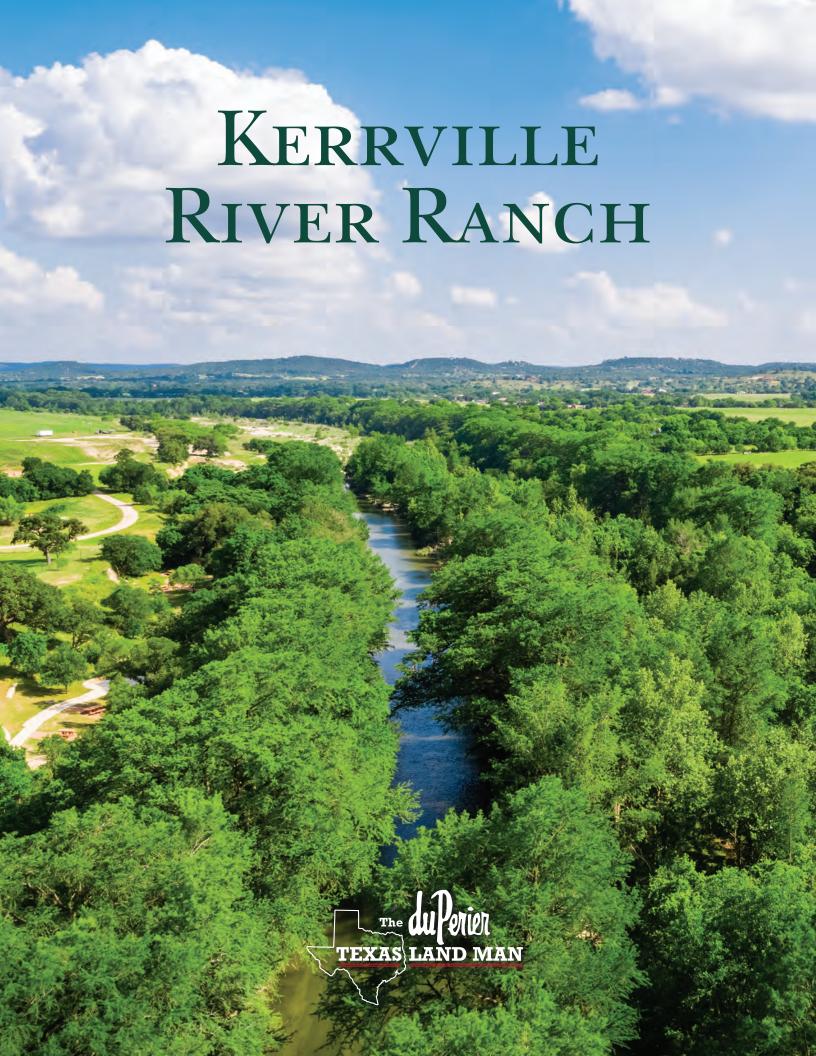

## KERRVILLE RIVER RANCH

366 ACRE • KERR COUNTY

Located Just outside Kerrville Texas, fronting Hwy 173, Center Point River Road and Wharton Rd. 1 hour from San Antonio TX, 2 hours from Austin TX. 10 Minutes to Kerrville TX. 366 acres with over ½ mile of Guadalupe River frontage!! This property has it all, gently rolling land with spectacular views located close to town. Two homes and three water wells. Approximately ½ of the ranch is tillable field planted in lush coastal Bermuda. This land in perfect for a residential subdivision, commercial subdivision, winery and vineyard, equestrian camp, or private estate. Kerrville River Ranch offers great views, gorgeous river frontage and close to town convenience.