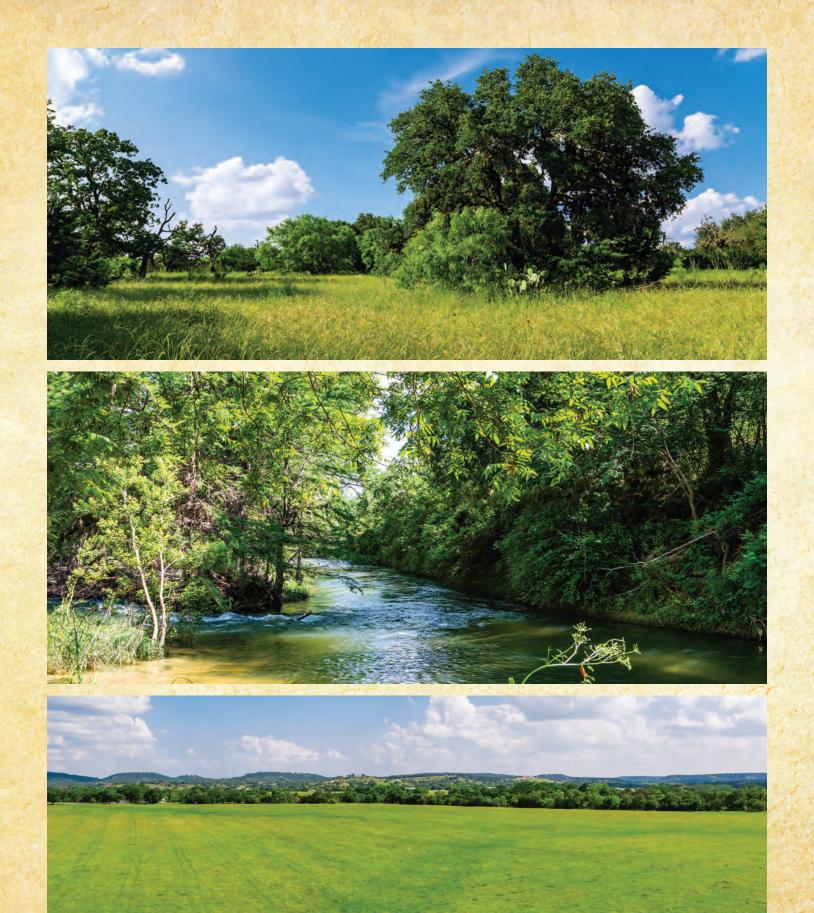

## KERRVILLE RIVER RANCH

366 ACRE • KERR COUNTY

Located Just outside Kerrville Texas, fronting Hwy 173, Center Point River Road and Wharton Rd. 1 hour from San Antonio TX, 2 hours from Austin TX. 10 Minutes to Kerrville TX. 366 acres with over ½ mile of Guadalupe River frontage!! This property has it all, gently rolling land with spectacular views located close to town. Two homes and three water wells. Approximately ½ of the ranch is tillable field planted in lush coastal Bermuda. This land in perfect for a residential subdivision, commercial subdivision, winery and vineyard, equestrian camp, or private estate. Kerrville River Ranch offers great views, gorgeous river frontage and close to town convenience.