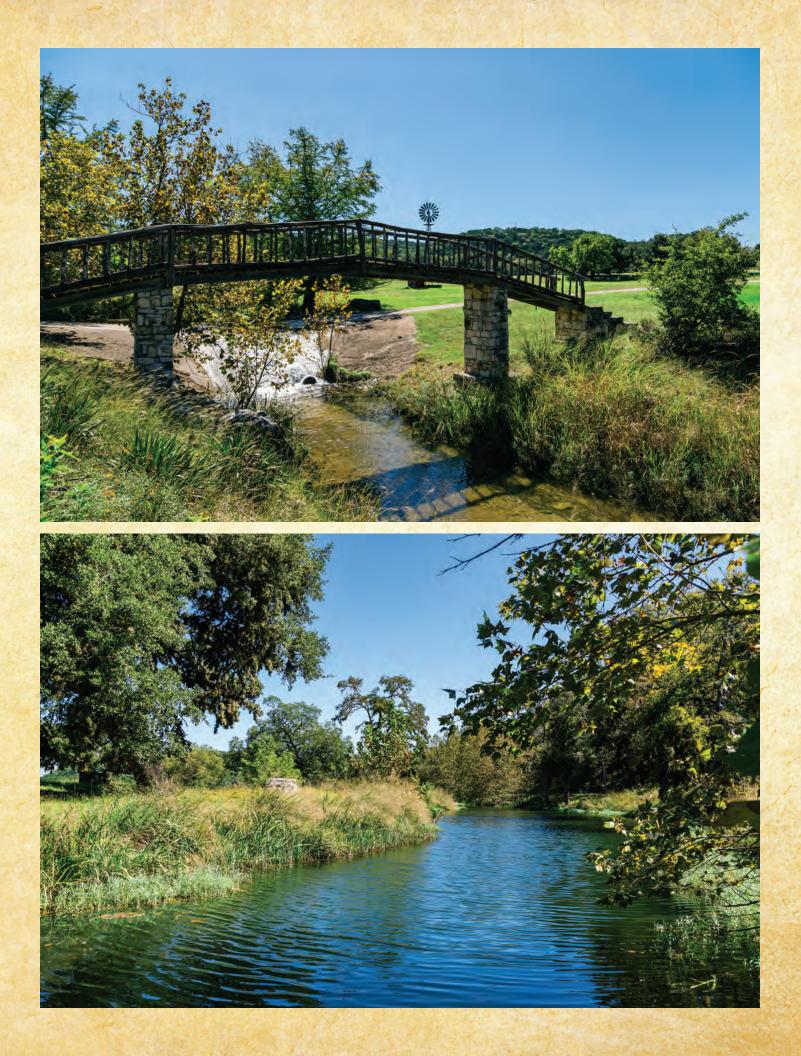

## OTONO ARROYO RANCH 382 ACRES • KERR COUNTY

Don't miss your opportunity to own the Otono Arroyo Ranch located in Camp Verde, Texas. Spring fed Fall Creek meanders through the property for <sup>3</sup>/<sub>4</sub> of a mile shaping the landscape for centuries and providing endless opportunities. Five concrete dams are constructed across Fall Creek creating spectacular water features. With 200 feet elevation changes, this ranch offers all the natural vegetation and topographical beauty the Hill Country has to offer. Paved ranch roads provide all weather access. Improvements include a 4 bedroom, 4 bath home, guest house, phenomenal party house, garage, swimming pool, and basketball court. Other improvements include three barns, game cleaning area with walk in cooler, and two water wells. Wildlife species include White-tailed Deer, Axis Deer, Black Buck Antelope, Sika Deer, Fallow Deer, Quail, Turkey, Dove, Geese, and Ducks. Just minutes away from the Kerrville Airport.