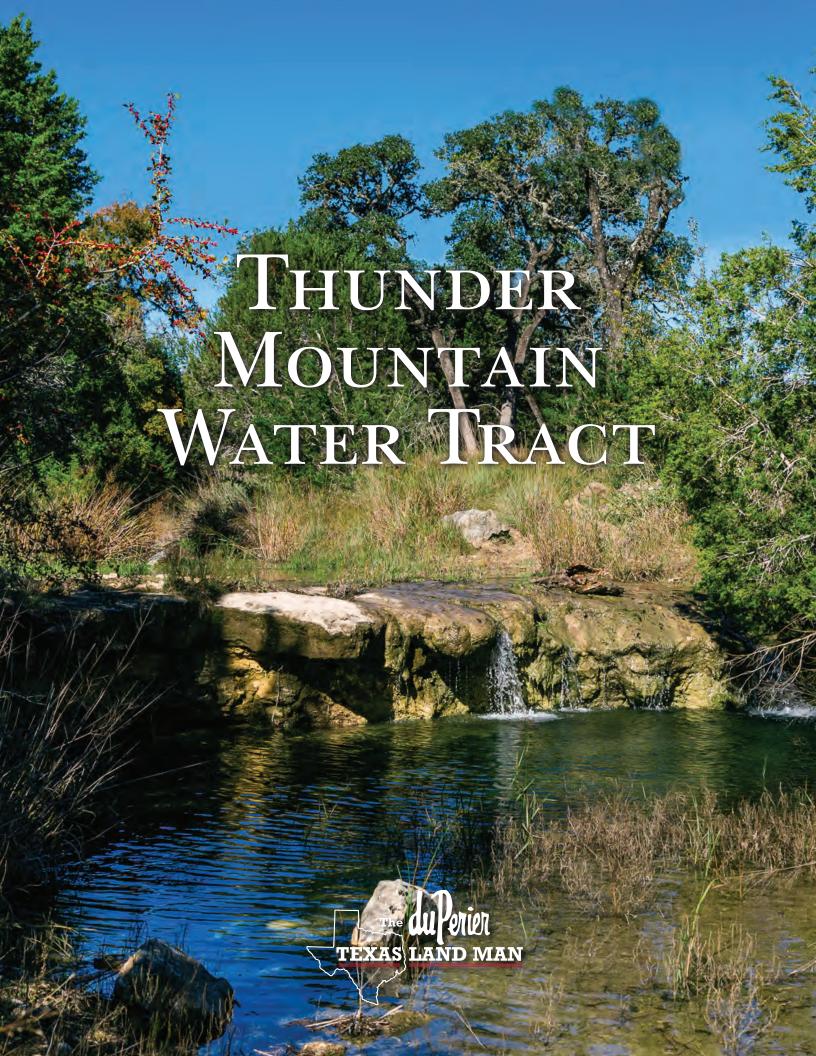

## Thunder Mountain Water Tract

395± ACRES • SISTERDALE, TX • KENDALL COUNTY This very special 395± acres sits in a prime location just 4 miles North of Historic Sisterdale, Texas. Access to Boerne, Stonewall and Comfort all within 20-minute drive. The property has private paved road frontage off Highway 1376 South of Luckenbach. The property features good fertile bottoms, two improved fields which lie along the banks of Reeh Creek for over 1-½ miles. The ranch offers excellent tree coverage, good road system and several outstanding Dam and Building locations. The property is surrounded by large neighbors and heavily populated with both native and exotic wildlife. The Ranch is located in highly desirable Kendall County and is one of the best small tracts on the market. The potential of this ranch is off the charts!