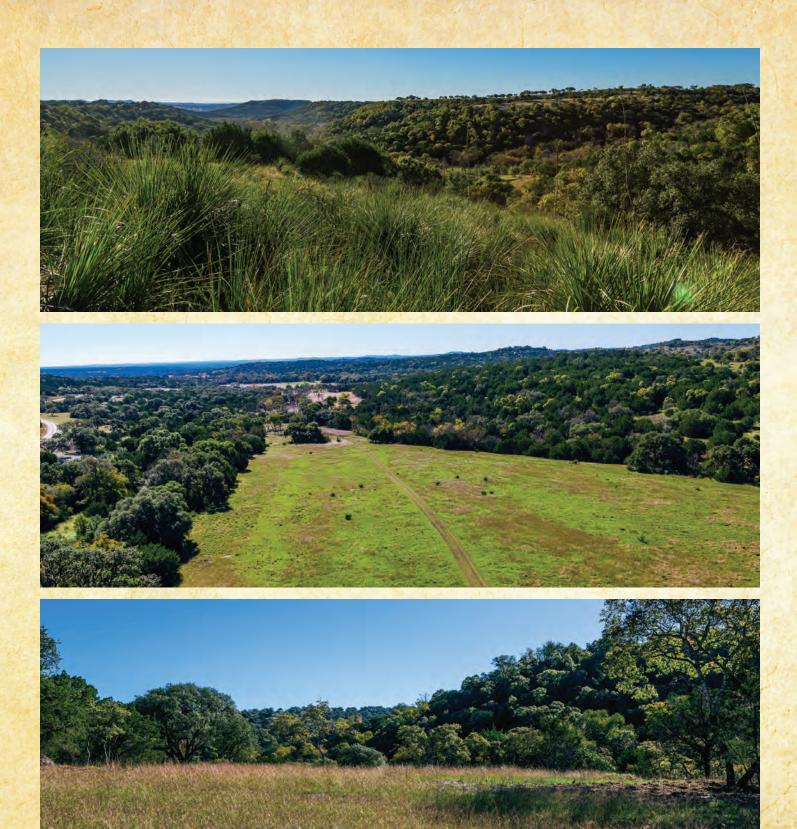

## SISTERDALE 400 ACRES • KENDALL COUNTY

This very special 400 $\pm$  acres sits in a prime location just 4 miles North of Historic Sisterdale, Texas. Access to Boerne, Stonewall and Comfort all within 20-minute drive. The property has private paved road frontage off Highway 1376 South of Luckenbach. The property features good fertile bottoms, two improved fields which lie along the banks of Reeh Creek for over  $1\frac{1}{2}$  miles. The ranch offers excellent tree coverage, good road system and several outstanding Dam and Building locations. The property is surrounded by large neighbors and heavily populated with both native and exotic wildlife. The Ranch is located in highly desirable Kendall County and is one of the best small tracts on the market. The potential of this ranch is off the charts!