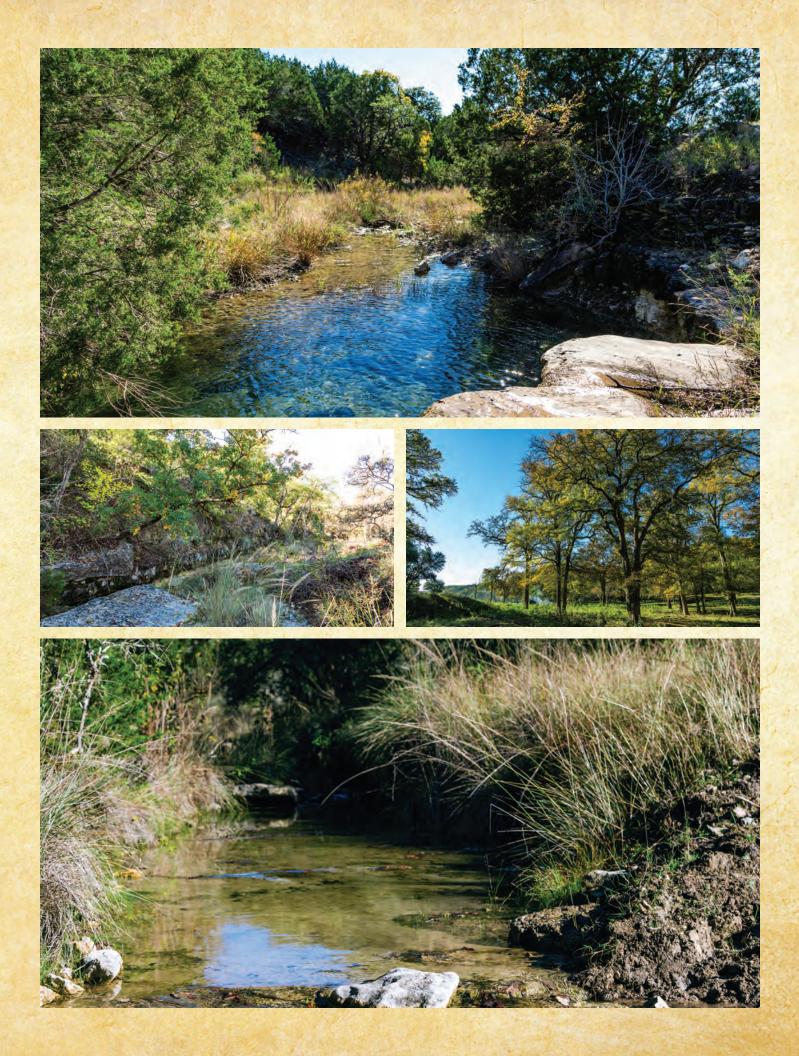

## SISTERDALE 400 ACRES • KENDALL COUNTY

This very special 400 $\pm$  acres sits in a prime location just 4 miles North of Historic Sisterdale, Texas. Access to Boerne, Stonewall and Comfort all within 20-minute drive. The property has private paved road frontage off Highway 1376 South of Luckenbach. The property features good fertile bottoms, two improved fields which lie along the banks of Reeh Creek for over  $1\frac{1}{2}$  miles. The ranch offers excellent tree coverage, good road system and several outstanding Dam and Building locations. The property is surrounded by large neighbors and heavily populated with both native and exotic wildlife. The Ranch is located in highly desirable Kendall County and is one of the best small tracts on the market. The potential of this ranch is off the charts!