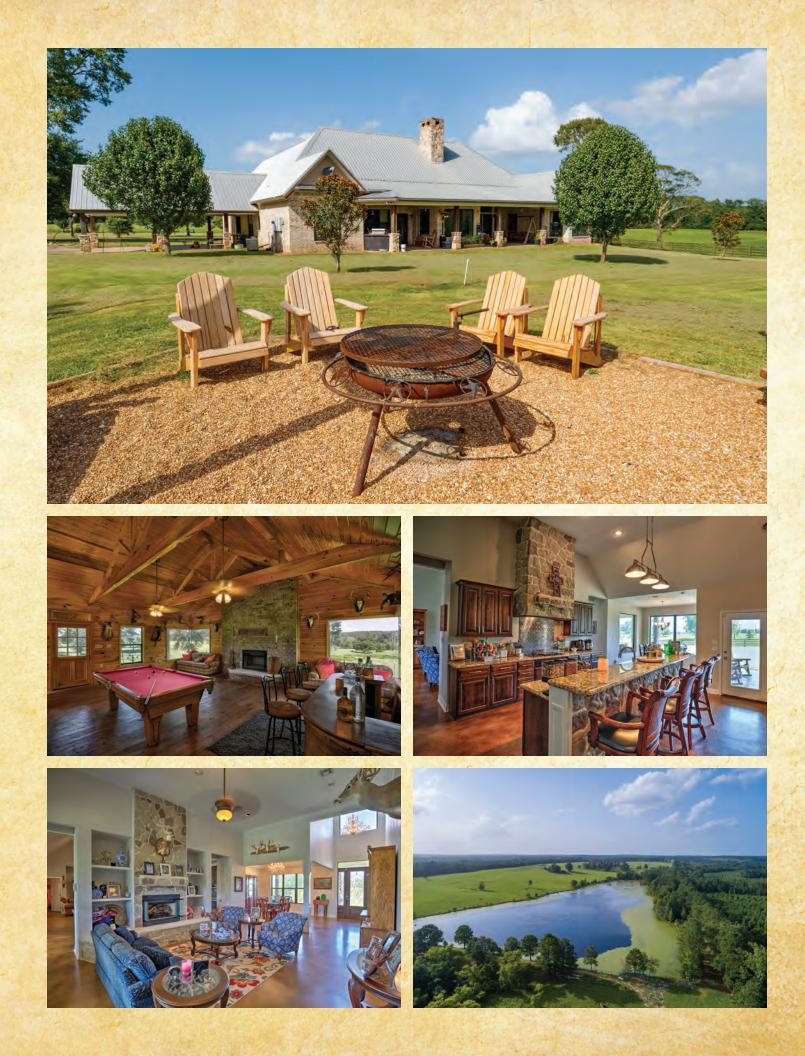

## Allison Lake Ranch 405± acres• tyler county

Allison Lake Ranch, anchored by its 20acre tree lined lake lies just 113 miles from Houston near Woodville, Texas. Approximately 405 acres of flowing green grass and tall pines have been carefully managed by the current owners. The brick and standing metal seam roof home with over 4,900 square feet under roof and 4 beds and 4-1/2 baths serve as the ranch headquarters. The house site was carefully chosen atop a hill overlooking the ranch's lake and rolling hills which gives a commanding view and sunsets fill the homes light filled rooms each evening. Just below the main house the owners have a cabin complete with a bar and should serve the next ranch stewards with years of card games and family gatherings. The meadows at the ranch improvements roll gently down towards the south end of the ranch with deer brimming at every corner. In addition to the 20-acre main body of water, the ranch also hosts the convergence of miles of Theuvenins Branch and Sevenmile Creek which meet in the southern woods of the property. Water properties this rare don't come on the market often. Please contact the duPerier Texas Land Man today to setup your private tour.