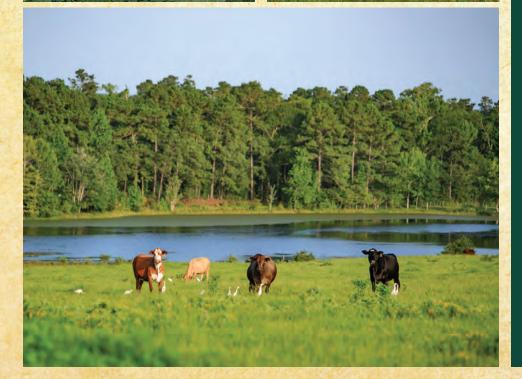

## Allison Lake Ranch 405± acres• tyler county

Allison Lake Ranch, anchored by its 20acre tree lined lake lies just 113 miles from Houston near Woodville, Texas. Approximately 405 acres of flowing green grass and tall pines have been carefully managed by the current owners. The brick and standing metal seam roof home with over 4,900 square feet under roof and 4 beds and 4-1/2 baths serve as the ranch headquarters. The house site was carefully chosen atop a hill overlooking the ranch's lake and rolling hills which gives a commanding view and sunsets fill the homes light filled rooms each evening. Just below the main house the owners have a cabin complete with a bar and should serve the next ranch stewards with years of card games and family gatherings. The meadows at the ranch improvements roll gently down towards the south end of the ranch with deer brimming at every corner. In addition to the 20-acre main body of water, the ranch also hosts the convergence of miles of Theuvenins Branch and Sevenmile Creek which meet in the southern woods of the property. Water properties this rare don't come on the market often. Please contact the duPerier Texas Land Man today to setup your private tour.