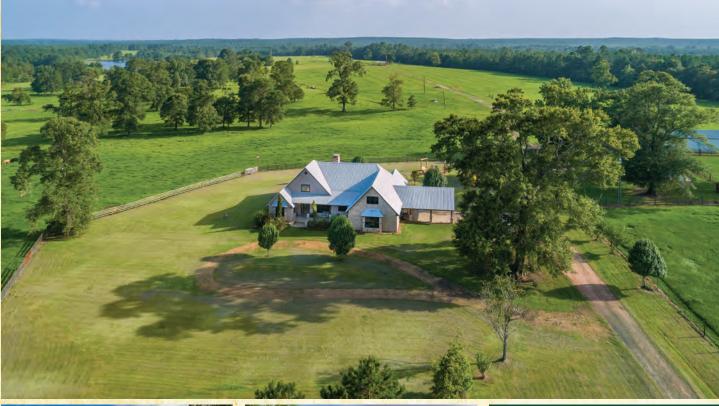

## Allison Lake Ranch 405± acres• tyler county

Allison Lake Ranch, anchored by its 20acre tree lined lake lies just 113 miles from Houston near Woodville, Texas. Approximately 405 acres of flowing green grass and tall pines have been carefully managed by the current owners. The brick and standing metal seam roof home with over 4,900 square feet under roof and 4 beds and 4-1/2 baths serve as the ranch headquarters. The house site was carefully chosen atop a hill overlooking the ranch's lake and rolling hills which gives a commanding view and sunsets fill the homes light filled rooms each evening. Just below the main house the owners have a cabin complete with a bar and should serve the next ranch stewards with years of card games and family gatherings. The meadows at the ranch improvements roll gently down towards the south end of the ranch with deer brimming at every corner. In addition to the 20-acre main body of water, the ranch also hosts the convergence of miles of Theuvenins Branch and Sevenmile Creek which meet in the southern woods of the property. Water properties this rare don't come on the market often. Please contact the duPerier Texas Land Man today to setup your private tour.