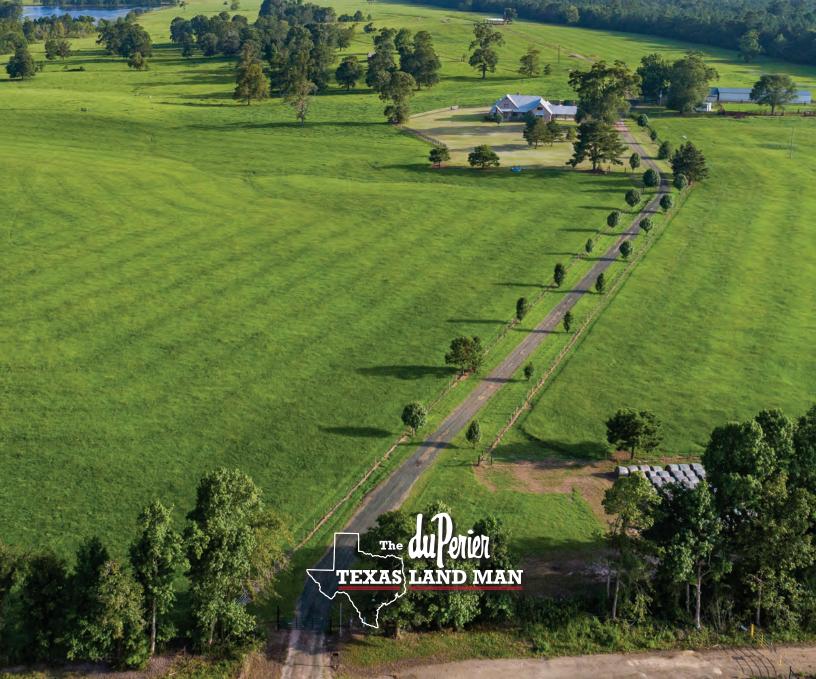

## Allison Lake Ranch 405± acres• tyler county

Allison Lake Ranch, anchored by its 20acre tree lined lake lies just 113 miles from Houston near Woodville, Texas. Approximately 405 acres of flowing green grass and tall pines have been carefully managed by the current owners. The brick and standing metal seam roof home with over 4,900 square feet under roof and 4 beds and 4-1/2 baths serve as the ranch headquarters. The house site was carefully chosen atop a hill overlooking the ranch's lake and rolling hills which gives a commanding view and sunsets fill the homes light filled rooms each evening. Just below the main house the owners have a cabin complete with a bar and should serve the next ranch stewards with years of card games and family gatherings. The meadows at the ranch improvements roll gently down towards the south end of the ranch with deer brimming at every corner. In addition to the 20-acre main body of water, the ranch also hosts the convergence of miles of Theuvenins Branch and Sevenmile Creek which meet in the southern woods of the property. Water properties this rare don't come on the market often. Please contact the duPerier Texas Land Man today to setup your private tour.