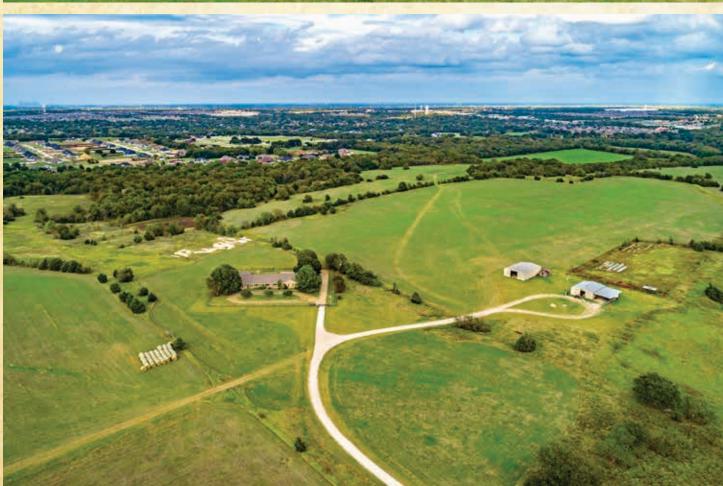

## 411± ACRES • ELLIS COUNTY • RED OAK, TEXAS

This property is located 27 miles south of downtown Dallas, surrounded by multiple custom home developments. It has nearly two miles of road frontage along Stephen's Road, East Highland Road, and South Hampton Road. The property features improved pastures and tree - lined, rolling hills that meet along nearly one full mile of Red Oak Creek frontage. There is a natural spring on the property that once provided residents with a steady water supply in the early 1900s. Primed for development or years of recreational use with future growth opportunities. Please contact the duPerier Texas land mantoday to setupy our privates howing.