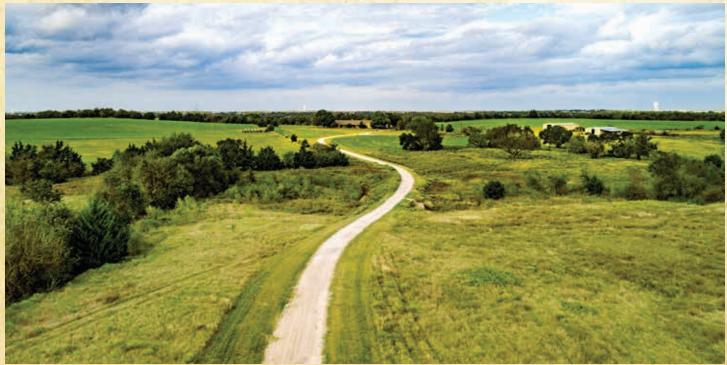

## 411± ACRES • ELLIS COUNTY • RED OAK, TEXAS

This property is located 27 miles south of downtown Dallas, surrounded by multiple custom home developments. It has nearly two miles of road frontage along Stephen's Road, East Highland Road, and South Hampton Road. The property features improved pastures and tree - lined, rolling hills that meet along nearly one full mile of Red Oak Creek frontage. There is a natural spring on the property that once provided residents with a steady water supply in the early 1900s. Primed for development or years of recreational use with future growth opportunities. Please contact the duPerier Texas land mantoday to setupy our privates howing.