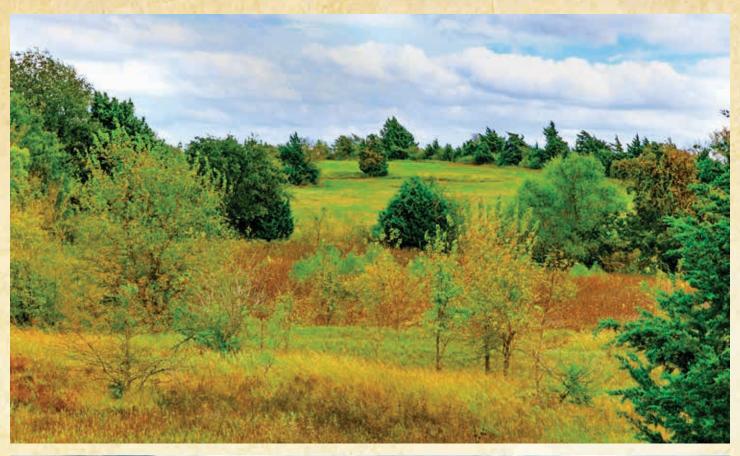

## 411± ACRES • ELLIS COUNTY • RED OAK, TEXAS

This property is located 27 miles south of downtown Dallas, surrounded by multiple custom home developments. It has nearly two miles of road frontage along Stephen's Road, East Highland Road, and South Hampton Road. The property features improved pastures and tree - lined, rolling hills that meet along nearly one full mile of Red Oak Creek frontage. There is a natural spring on the property that once provided residents with a steady water supply in the early 1900s. Primed for development or years of recreational use with future growth opportunities. Please contact the duPerier Texas land mantoday to setupy our privates howing.