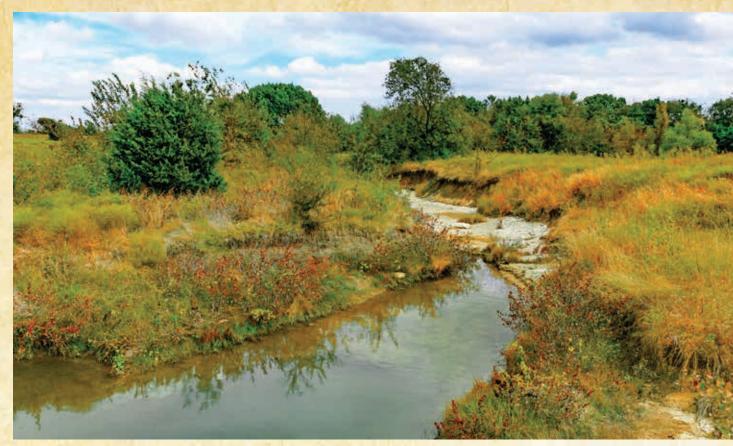

## 411± ACRES • ELLIS COUNTY • RED OAK, TEXAS

This property is located 27 miles south of downtown Dallas, surrounded by multiple custom home developments. It has nearly two miles of road frontage along Stephen's Road, East Highland Road, and South Hampton Road. The property features improved pastures and tree - lined, rolling hills that meet along nearly one full mile of Red Oak Creek frontage. There is a natural spring on the property that once provided residents with a steady water supply in the early 1900s. Primed for development or years of recreational use with future growth opportunities. Please contact the duPerier Texas land mantoday to setupy our privates howing.