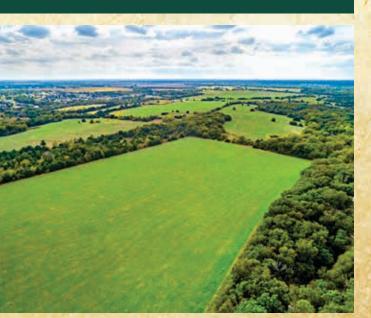

## 411± ACRES • ELLIS COUNTY • RED OAK, TEXAS

This property is located 27 miles south of downtown Dallas, surrounded by multiple custom home developments. It has nearly two miles of road frontage along Stephen's Road, East Highland Road, and South Hampton Road. The property features improved pastures and tree - lined, rolling hills that meet along nearly one full mile of Red Oak Creek frontage. There is a natural spring on the property that once provided residents with a steady water supply in the early 1900s. Primed for development or years of recreational use with future growth opportunities. Please contact the duPerier Texas land mantoday to setupy our privates howing.