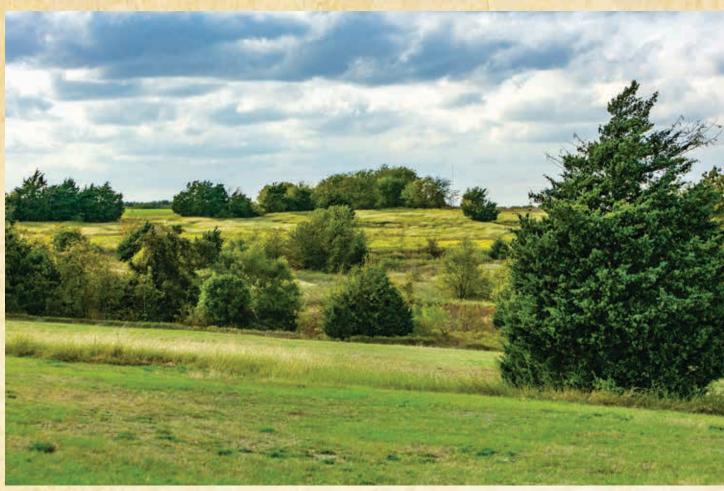

## 411± ACRES • ELLIS COUNTY • RED OAK, TEXAS

This property is located 27 miles south of downtown Dallas, surrounded by multiple custom home developments. It has nearly two miles of road frontage along Stephen's Road, East Highland Road, and South Hampton Road. The property features improved pastures and tree - lined, rolling hills that meet along nearly one full mile of Red Oak Creek frontage. There is a natural spring on the property that once provided residents with a steady water supply in the early 1900s. Primed for development or years of recreational use with future growth opportunities. Please contact the duPerier Texas land mantoday to setupy our privates howing.