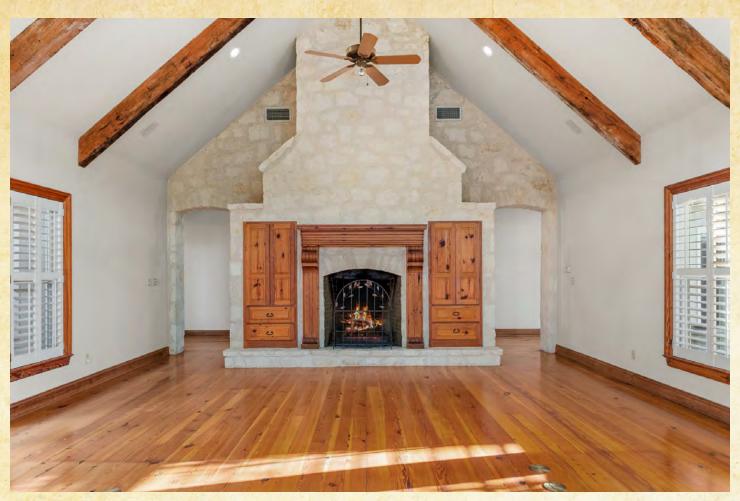

## Whiskey Ridge Creek Estate

43± ACRES • KERR COUNTY • KERRVILLE

Luxury in the Hill Country is best defined here with the impeccably placed custom 5,880± sqft home and 1,275± sqft guest home on 43± acres. Enter into the park like setting with both sides of Quinlan Creek, dammed up for enjoyment and prepared for entertainment or quiet relaxation. Travel up the ravine with a multitude of hardwood trees, including countless Blue Oaks, and cross the charming bridge to your estate literally in the hills. Countless details can be found with unique doors, beams, flooring, and outdoor living amenities. It's the feeling of being remote in the mountains, yet 15 minutes from everything you need in town with asphalt the entire way from your driveway. Come see how rustic, lavish living in the hills feels for you.