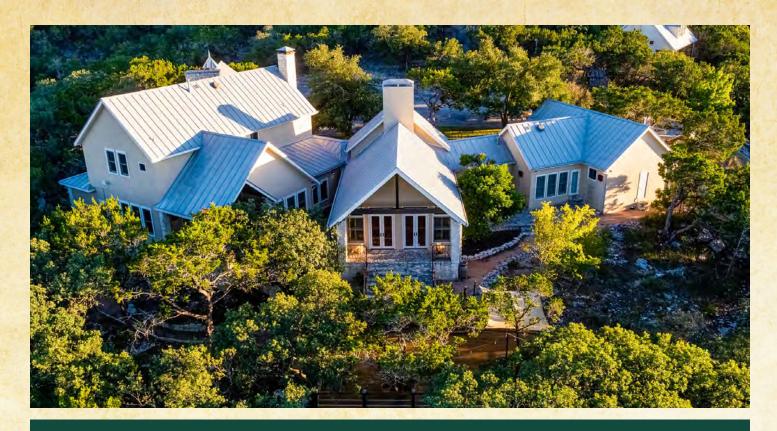

## Whiskey Ridge Creek Estate

43± ACRES • KERR COUNTY • KERRVILLE

Luxury in the Hill Country is best defined here with the impeccably placed custom 5,880± sqft home and 1,275± sqft guest home on 43± acres. Enter into the park like setting with both sides of Quinlan Creek, dammed up for enjoyment and prepared for entertainment or quiet relaxation. Travel up the ravine with a multitude of hardwood trees, including countless Blue Oaks, and cross the charming bridge to your estate literally in the hills. Countless details can be found with unique doors, beams, flooring, and outdoor living amenities. It's the feeling of being remote in the mountains, yet 15 minutes from everything you need in town with asphalt the entire way from your driveway. Come see how rustic, lavish living in the hills feels for you.