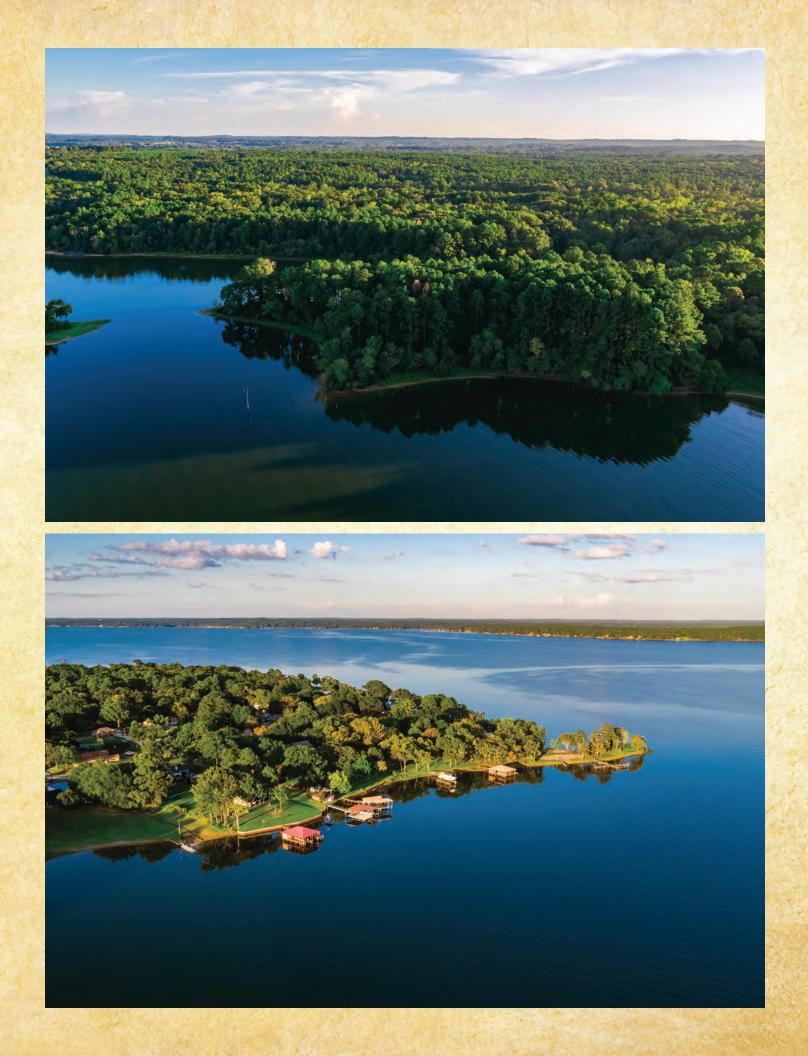

## Lake Palestine 53 acres • Athens, texas

Located an hour and a half from Dallas and within a quick drive of Athens and Tyler, a rare large acreage Lake Palestine offering. 3,385 total feet of Lake frontage leased from the Upper Neches River Authority. The property's soft sand shores and mature hardwoods provide for multiple building sites atop the commanding high ground views. The land creates a private cove overlooking an island which gives this land one of the most sought after views on Lake Palestine. A true four seasons lake retreat.