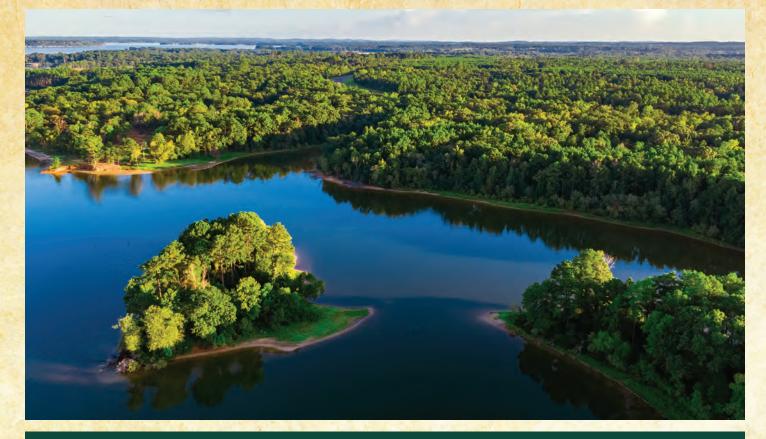

## Lake Palestine 53 acres • Athens, texas

Located an hour and a half from Dallas and within a quick drive of Athens and Tyler, a rare large acreage Lake Palestine offering. 3,385 total feet of Lake frontage leased from the Upper Neches River Authority. The property's soft sand shores and mature hardwoods provide for multiple building sites atop the commanding high ground views. The land creates a private cove overlooking an island which gives this land one of the most sought after views on Lake Palestine. A true four seasons lake retreat.