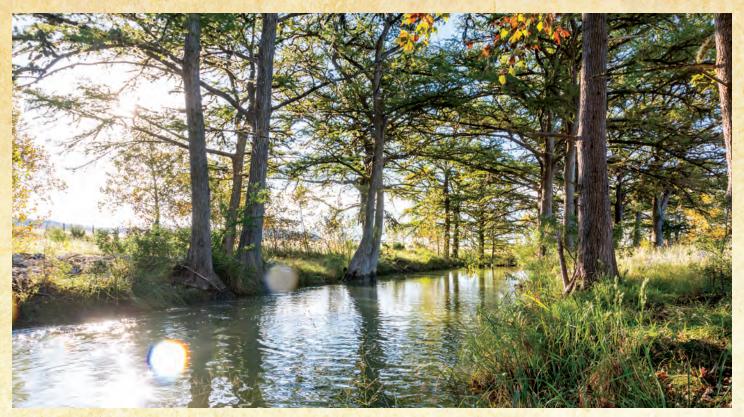

## 633 ACRES • BANDERA COUNTY

Rancho Ciprés consists of 633± acres located in the Heart of the Texas Hill Country. The property is just minutes from Kerrville off Highway 16. The ranch offers excellent bottom land with deep fertile soils. Wallace Creek flows through the property complete with majestic Cypress Trees. Live Water, excellent soils and good paved road frontage helps to set the property apart from others on the market. There are many additional locations on the property to construct lakes as well. The property could be subdivided in three tracts ranging from 145 acres to 286 acres.