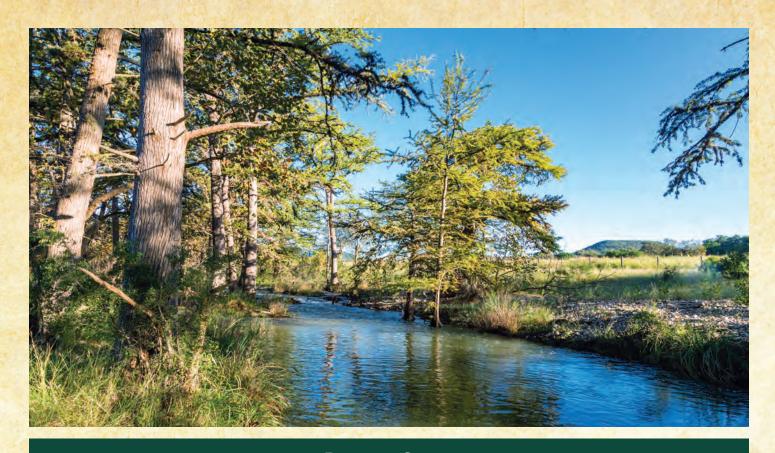

## 633 ACRES • BANDERA COUNTY

Rancho Ciprés consists of 633± acres located in the Heart of the Texas Hill Country. The property is just minutes from Kerrville off Highway 16. The ranch offers excellent bottom land with deep fertile soils. Wallace Creek flows through the property complete with majestic Cypress Trees. Live Water, excellent soils and good paved road frontage helps to set the property apart from others on the market. There are many additional locations on the property to construct lakes as well. The property could be subdivided in three tracts ranging from 145 acres to 286 acres.