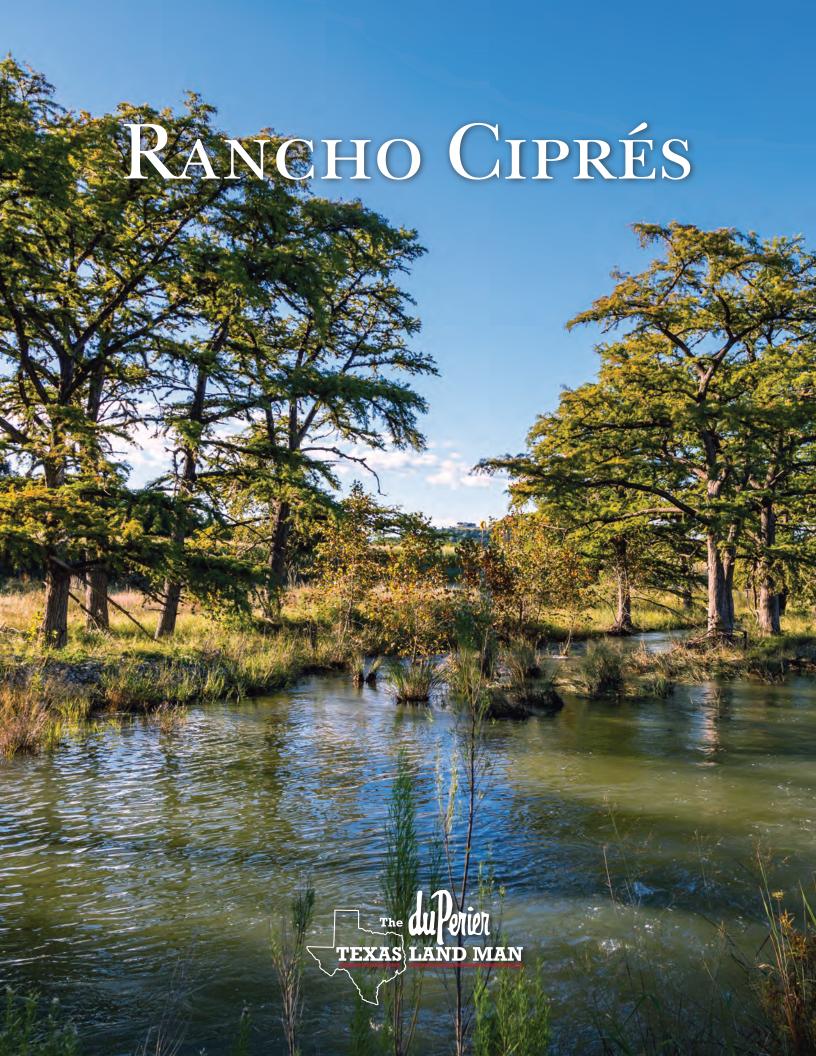

## 633 ACRES • BANDERA COUNTY

Rancho Ciprés consists of 633± acres located in the Heart of the Texas Hill Country. The property is just minutes from Kerrville off Highway 16. The ranch offers excellent bottom land with deep fertile soils. Wallace Creek flows through the property complete with majestic Cypress Trees. Live Water, excellent soils and good paved road frontage helps to set the property apart from others on the market. There are many additional locations on the property to construct lakes as well. The property could be subdivided in three tracts ranging from 145 acres to 286 acres.