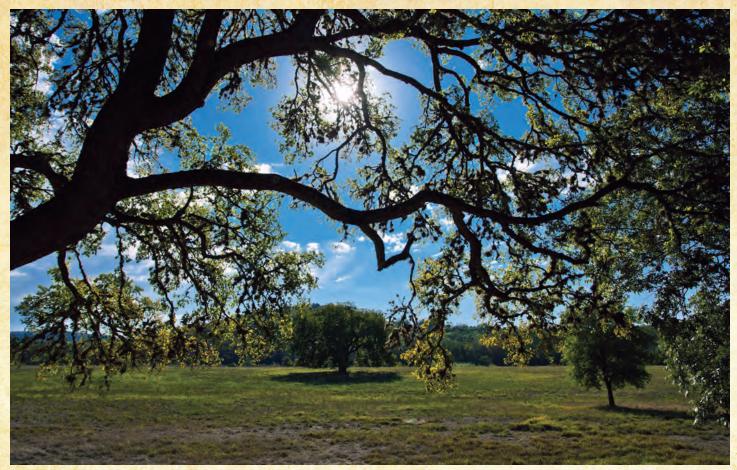

## 633 ACRES • BANDERA COUNTY

Rancho Ciprés consists of 633± acres located in the Heart of the Texas Hill Country. The property is just minutes from Kerrville off Highway 16. The ranch offers excellent bottom land with deep fertile soils. Wallace Creek flows through the property complete with majestic Cypress Trees. Live Water, excellent soils and good paved road frontage helps to set the property apart from others on the market. There are many additional locations on the property to construct lakes as well. The property could be subdivided in three tracts ranging from 145 acres to 286 acres.