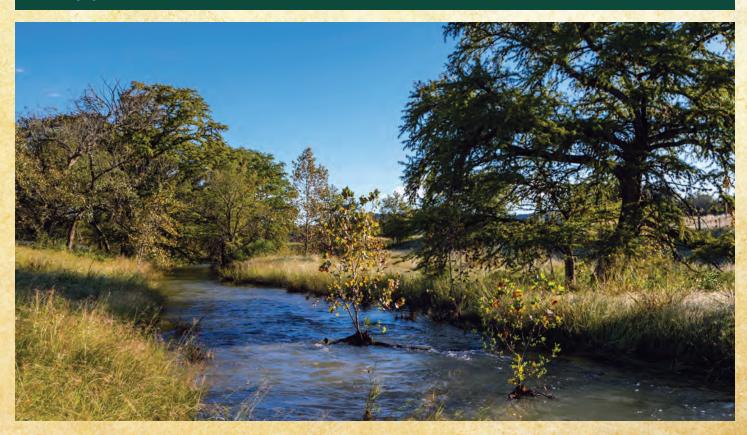

## 633 ACRES • BANDERA COUNTY

Rancho Ciprés consists of 633± acres located in the Heart of the Texas Hill Country. The property is just minutes from Kerrville off Highway 16. The ranch offers excellent bottom land with deep fertile soils. Wallace Creek flows through the property complete with majestic Cypress Trees. Live Water, excellent soils and good paved road frontage helps to set the property apart from others on the market. There are many additional locations on the property to construct lakes as well. The property could be subdivided in three tracts ranging from 145 acres to 286 acres.