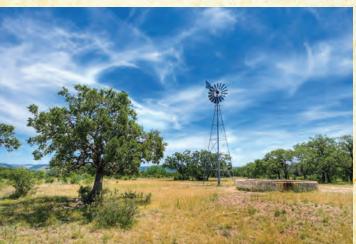

## 633 ACRES • BANDERA COUNTY

Rancho Ciprés consists of 633± acres located in the Heart of the Texas Hill Country. The property is just minutes from Kerrville off Highway 16. The ranch offers excellent bottom land with deep fertile soils. Wallace Creek flows through the property complete with majestic Cypress Trees. Live Water, excellent soils and good paved road frontage helps to set the property apart from others on the market. There are many additional locations on the property to construct lakes as well. The property could be subdivided in three tracts ranging from 145 acres to 286 acres.