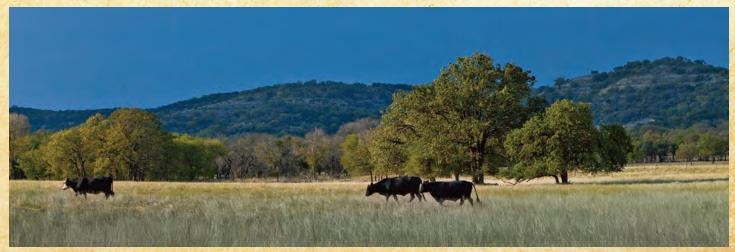

## 633 ACRES • BANDERA COUNTY

Rancho Ciprés consists of 633± acres located in the Heart of the Texas Hill Country. The property is just minutes from Kerrville off Highway 16. The ranch offers excellent bottom land with deep fertile soils. Wallace Creek flows through the property complete with majestic Cypress Trees. Live Water, excellent soils and good paved road frontage helps to set the property apart from others on the market. There are many additional locations on the property to construct lakes as well. The property could be subdivided in three tracts ranging from 145 acres to 286 acres.