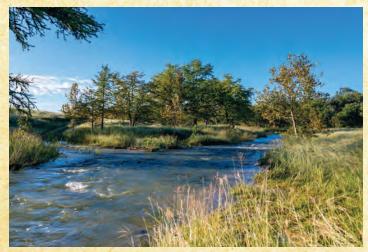

## 633 ACRES • BANDERA COUNTY

Rancho Ciprés consists of 633± acres located in the Heart of the Texas Hill Country. The property is just minutes from Kerrville off Highway 16. The ranch offers excellent bottom land with deep fertile soils. Wallace Creek flows through the property complete with majestic Cypress Trees. Live Water, excellent soils and good paved road frontage helps to set the property apart from others on the market. There are many additional locations on the property to construct lakes as well. The property could be subdivided in three tracts ranging from 145 acres to 286 acres.