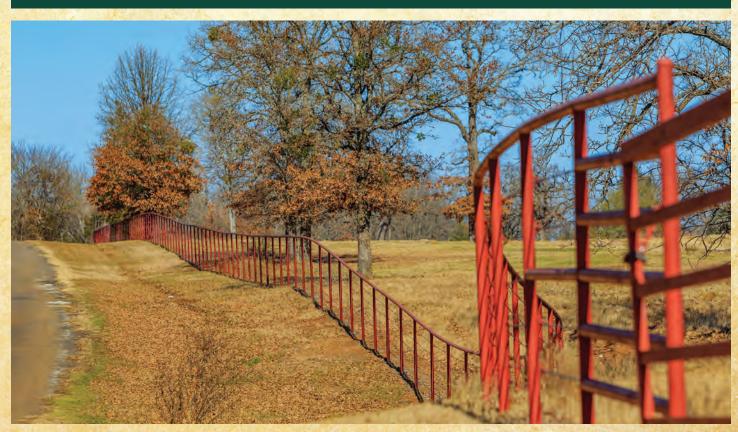

## Cross Roads Ranch

690 ACRES • HENDERSON COUNTY

The ranch is located 14 minutes southwest of downtown Athens in Henderson County Texas. Just under 700 acres of improved pastures and working pens with a nice balance of native hardwoods. Over 14 lakes cover the property that would easily combine to form 4 large lakes. Great access comprised of two and a half miles of frontage along paved county roads make the property an attractive retreat. Three weekend cabins, miles of pipe fence, riding arena and hay barns on the ranch make for a turn key cattle and horse operation. Acreage of this size rarely comes available in the area.