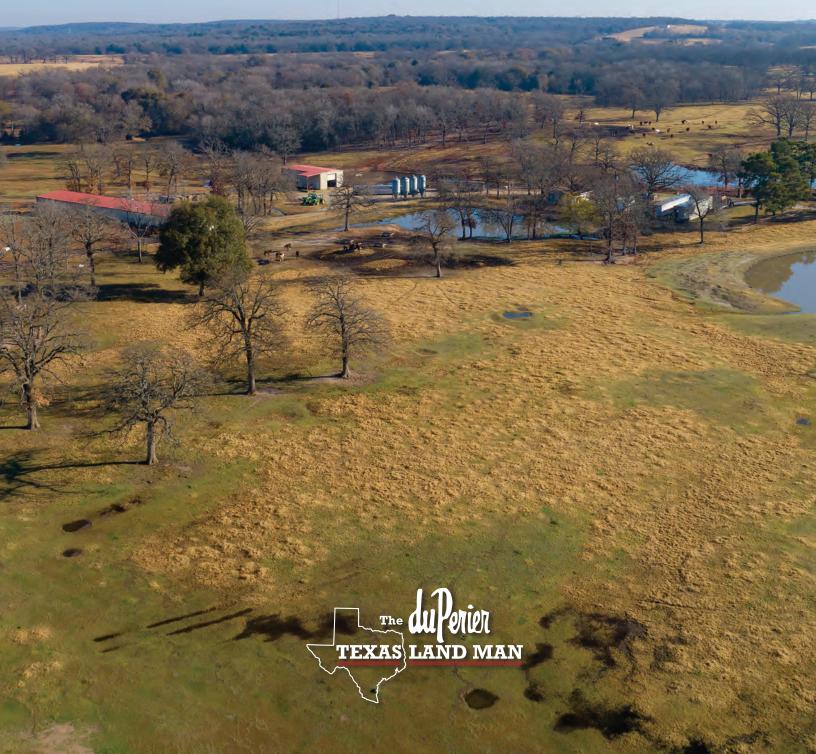

## Cross Roads Ranch

690 ACRES • HENDERSON COUNTY

The ranch is located 14 minutes southwest of downtown Athens in Henderson County Texas. Just under 700 acres of improved pastures and working pens with a nice balance of native hardwoods. Over 14 lakes cover the property that would easily combine to form 4 large lakes. Great access comprised of two and a half miles of frontage along paved county roads make the property an attractive retreat. Three weekend cabins, miles of pipe fence, riding arena and hay barns on the ranch make for a turn key cattle and horse operation. Acreage of this size rarely comes available in the area.