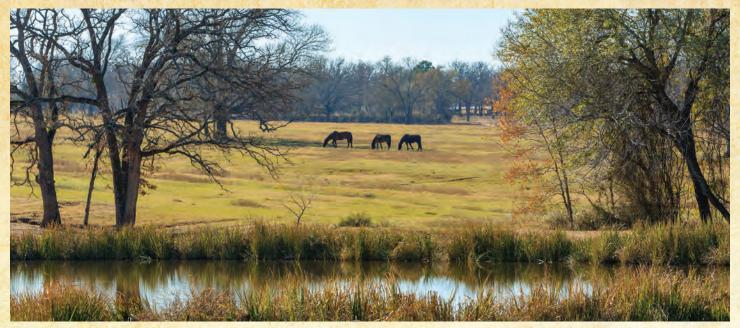

## Cross Roads Ranch

690 ACRES • HENDERSON COUNTY

The ranch is located 14 minutes southwest of downtown Athens in Henderson County Texas. Just under 700 acres of improved pastures and working pens with a nice balance of native hardwoods. Over 14 lakes cover the property that would easily combine to form 4 large lakes. Great access comprised of two and a half miles of frontage along paved county roads make the property an attractive retreat. Three weekend cabins, miles of pipe fence, riding arena and hay barns on the ranch make for a turn key cattle and horse operation. Acreage of this size rarely comes available in the area.