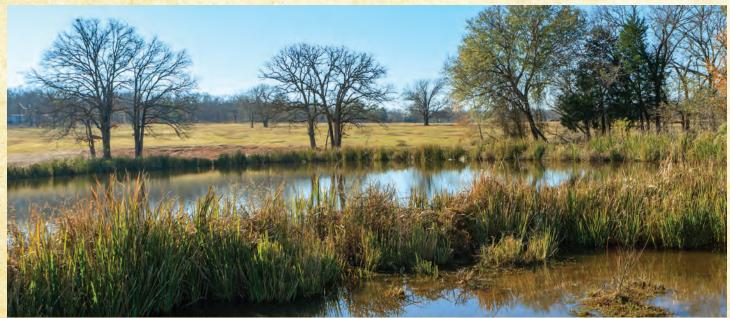

## Cross Roads Ranch

690 ACRES • HENDERSON COUNTY

The ranch is located 14 minutes southwest of downtown Athens in Henderson County Texas. Just under 700 acres of improved pastures and working pens with a nice balance of native hardwoods. Over 14 lakes cover the property that would easily combine to form 4 large lakes. Great access comprised of two and a half miles of frontage along paved county roads make the property an attractive retreat. Three weekend cabins, miles of pipe fence, riding arena and hay barns on the ranch make for a turn key cattle and horse operation. Acreage of this size rarely comes available in the area.