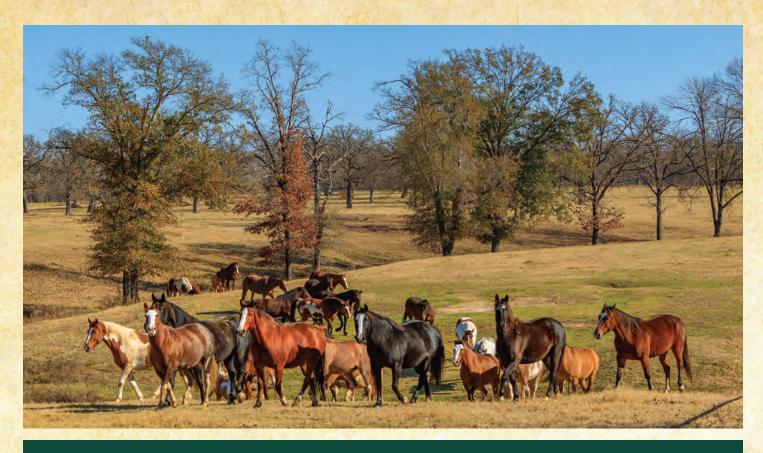

## Cross Roads Ranch

690 ACRES • HENDERSON COUNTY

The ranch is located 14 minutes southwest of downtown Athens in Henderson County Texas. Just under 700 acres of improved pastures and working pens with a nice balance of native hardwoods. Over 14 lakes cover the property that would easily combine to form 4 large lakes. Great access comprised of two and a half miles of frontage along paved county roads make the property an attractive retreat. Three weekend cabins, miles of pipe fence, riding arena and hay barns on the ranch make for a turn key cattle and horse operation. Acreage of this size rarely comes available in the area.