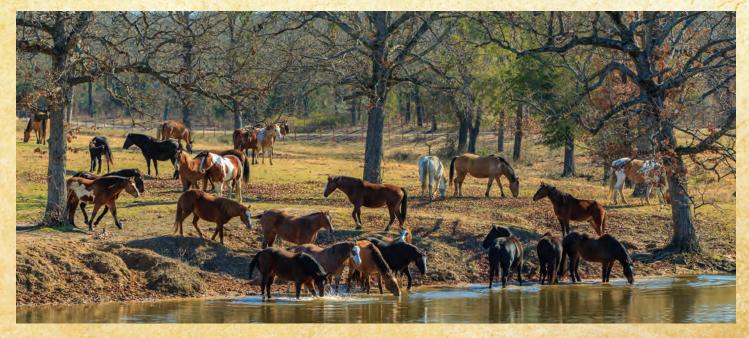

## Cross Roads Ranch

690 ACRES • HENDERSON COUNTY

The ranch is located 14 minutes southwest of downtown Athens in Henderson County Texas. Just under 700 acres of improved pastures and working pens with a nice balance of native hardwoods. Over 14 lakes cover the property that would easily combine to form 4 large lakes. Great access comprised of two and a half miles of frontage along paved county roads make the property an attractive retreat. Three weekend cabins, miles of pipe fence, riding arena and hay barns on the ranch make for a turn key cattle and horse operation. Acreage of this size rarely comes available in the area.