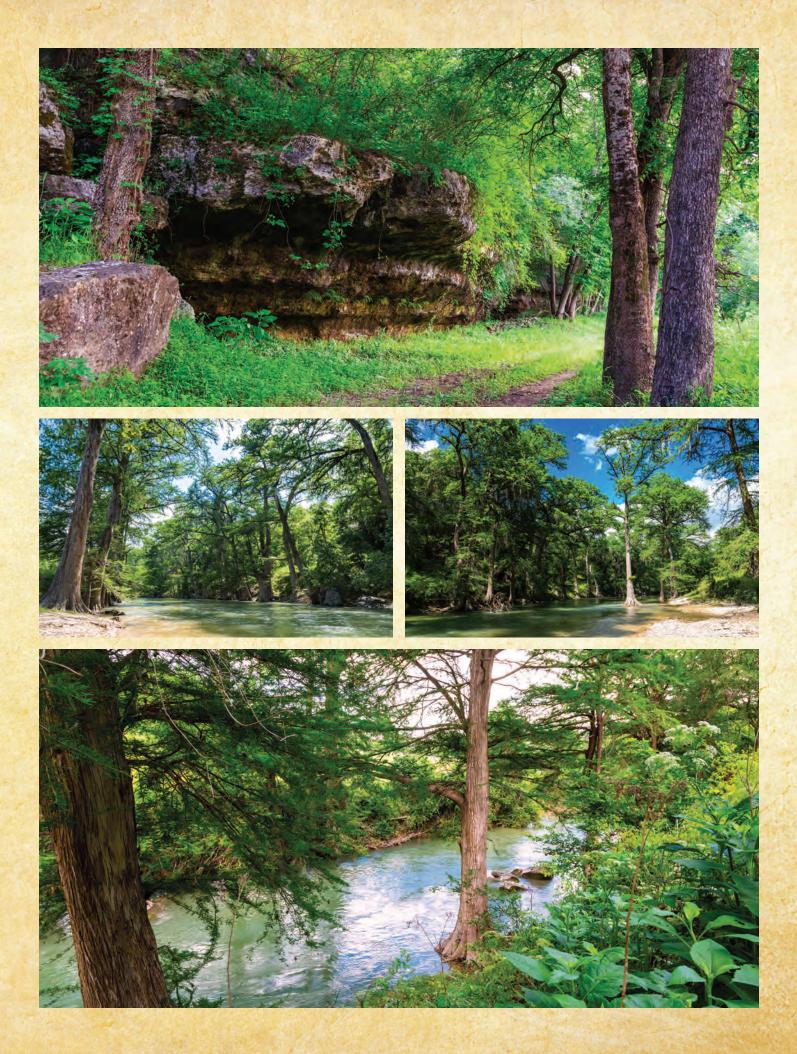

## GUADALUPE RIVER RANCH 800 ACRES • KENDALL COUNTY

Located just 45 minutes from San Antonio this Kendall County property checks all the boxes. Guadalupe River frontage for over 1 mile with deep soils and large Cyprus trees. This highly improved ranch has been meticulously maintained and developed by the current owner. The Main Estate consists of over 9000 square feet overlooking the banks of the Guadalupe River. The ranch offers several other homes and multiple barns as well. The property is fenced and divided into multiple pastures. The ranch offers an excellent road system complete with miles of paved roads passing through gentle pastures covered in large Oak trees.