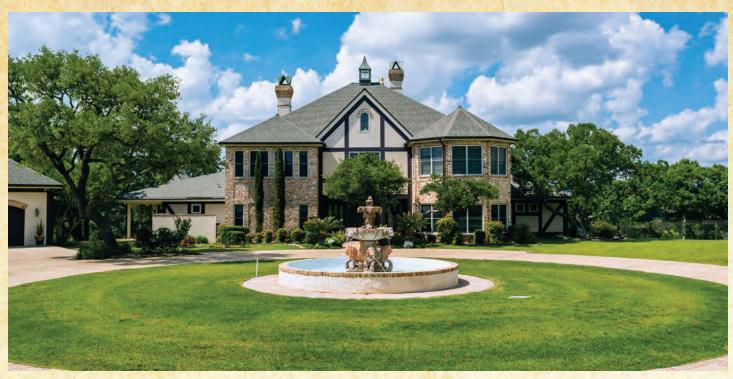

## GUADALUPE RIVER RANCH 800 ACRES • KENDALL COUNTY

Located just 45 minutes from San Antonio this Kendall County property checks all the boxes. Guadalupe River frontage for over 1 mile with deep soils and large Cyprus trees. This highly improved ranch has been meticulously maintained and developed by the current owner. The Main Estate consists of over 9000 square feet overlooking the banks of the Guadalupe River. The ranch offers several other homes and multiple barns as well. The property is fenced and divided into multiple pastures. The ranch offers an excellent road system complete with miles of paved roads passing through gentle pastures covered in large Oak trees.