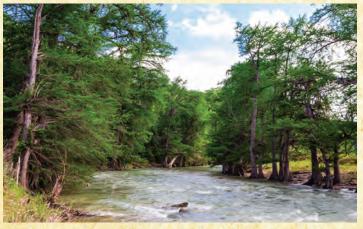

## GUADALUPE RIVER RANCH 800 ACRES • KENDALL COUNTY

Located just 45 minutes from San Antonio this Kendall County property checks all the boxes. Guadalupe River frontage for over 1 mile with deep soils and large Cyprus trees. This highly improved ranch has been meticulously maintained and developed by the current owner. The Main Estate consists of over 9000 square feet overlooking the banks of the Guadalupe River. The ranch offers several other homes and multiple barns as well. The property is fenced and divided into multiple pastures. The ranch offers an excellent road system complete with miles of paved roads passing through gentle pastures covered in large Oak trees.