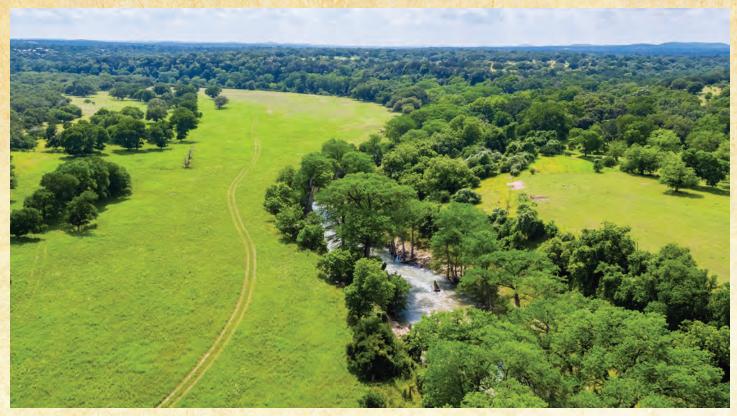

## GUADALUPE RIVER RANCH 800 ACRES • KENDALL COUNTY

Located just 45 minutes from San Antonio this Kendall County property checks all the boxes. Guadalupe River frontage for over 1 mile with deep soils and large Cyprus trees. This highly improved ranch has been meticulously maintained and developed by the current owner. The Main Estate consists of over 9000 square feet overlooking the banks of the Guadalupe River. The ranch offers several other homes and multiple barns as well. The property is fenced and divided into multiple pastures. The ranch offers an excellent road system complete with miles of paved roads passing through gentle pastures covered in large Oak trees.