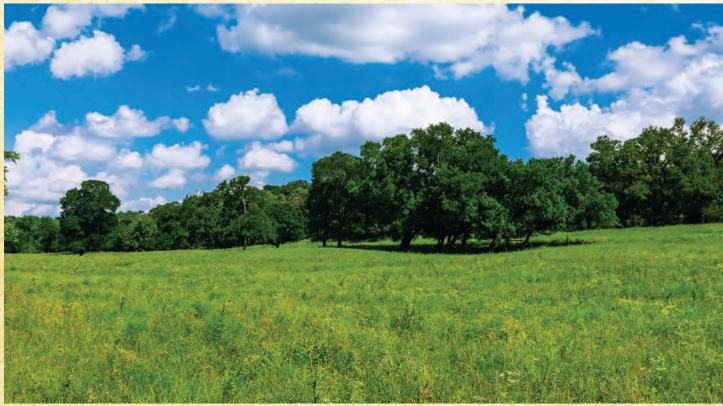

## GUADALUPE RIVER RANCH 800 ACRES • KENDALL COUNTY

Located just 45 minutes from San Antonio this Kendall County property checks all the boxes. Guadalupe River frontage for over 1 mile with deep soils and large Cyprus trees. This highly improved ranch has been meticulously maintained and developed by the current owner. The Main Estate consists of over 9000 square feet overlooking the banks of the Guadalupe River. The ranch offers several other homes and multiple barns as well. The property is fenced and divided into multiple pastures. The ranch offers an excellent road system complete with miles of paved roads passing through gentle pastures covered in large Oak trees.