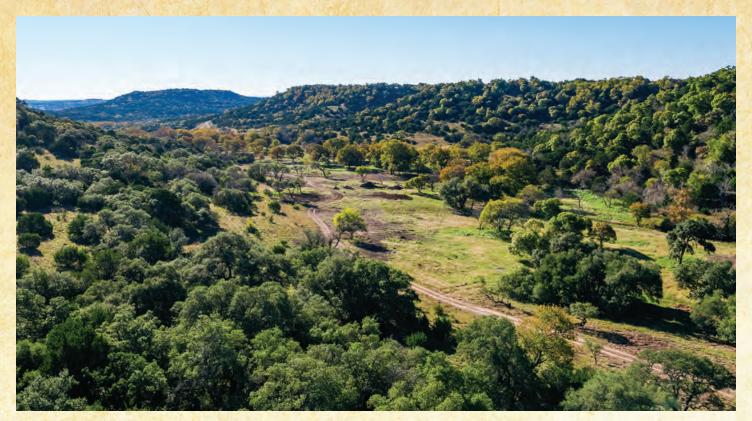

## Thunder Mountain Ranch

877 ACRES • KENDALL COUNTY

Located within the heart of the Texas Hill Country, this plus-or-minus 877-acre ranch offers tremendous views, incredible topography, giant hardwood trees, and a vibrant spring that provides water to the entire parcel. Located just four miles north of Sisterdale, Texas the ranch is near the Hill Country communities of Fredericksburg and Boerne—a location far enough away from big-city sprawl, but still within easy driving distance of city amenities.

This property is offered and can also be partitioned and sold as smaller tracts from 400 to 800 acres in size. With numerous building sites atop the towering hills, the ranch boasts views in every direction. Accessed via a paved road, ingress and egress is fast and easy. The creek beds are served by the vibrant spring, providing great potential for dams along the seasonal creek beds that wind through the tract.