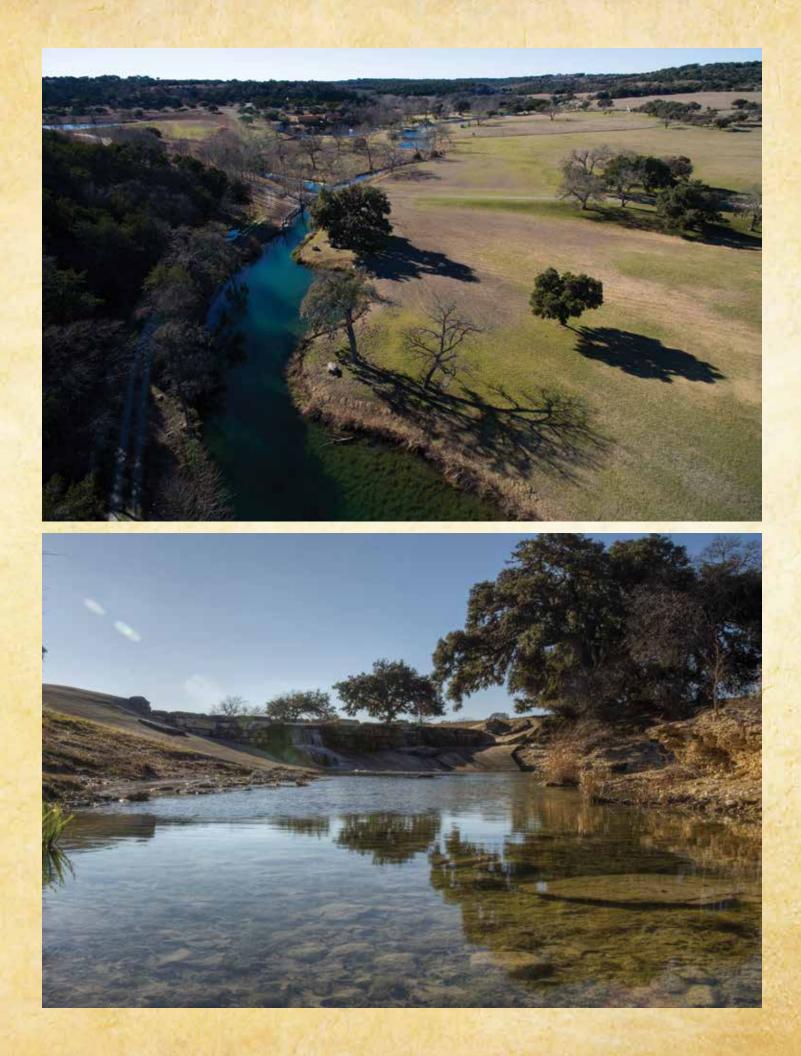

## EAGLE RIDGE RANCH 902 ACRES KERR COUNTY

Live water abounds on the 902 acre high fenced Eagle Ridge Ranch located in Camp Verde, Texas. 1 mile of spring fed Falls Creek meanders through the property shaping the landscape for centuries and providing endless opportunities. Numerous springs originate on the ranch providing the water source for several stocked ponds and lakes. Five concrete dams are constructed across Falls Creek and two earthen dams create a 3 acre and 8 acre spring fed lake respectively which provide spectacular water features enjoyed by both wildlife and recreationalists alike. With 200 feet elevation changes, this ranch offers all the natural vegetation and topographical beauty the Hill Country has to offer. Paved ranch roads provide all weather access. Improvements include a 4 bedroom, 4 bath home, guest house, phenomenal party house, garage, swimming pool, and tennis/basketball court. A second guest house is perched up in the hills providing great views of the lakes below and a true feel of seclusion. Other improvements include three barns, game cleaning area with walk in cooler, two boat houses, and 4water wells. Wildlife species include White-tailed Deer, Axis Deer, Black Buck Antelope, Sika Deer, Fallow Deer, Quail, Turkey, Dove, Geese, and Ducks.