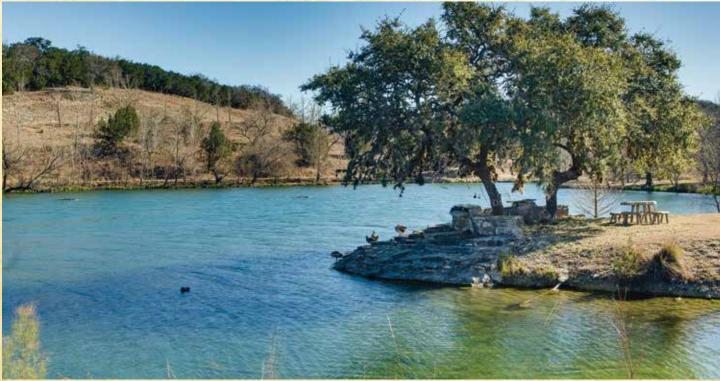

## EAGLE RIDGE RANCH 902 ACRES KERR COUNTY

Live water abounds on the 902 acre high fenced Eagle Ridge Ranch located in Camp Verde, Texas. 1 mile of spring fed Falls Creek meanders through the property shaping the landscape for centuries and providing endless opportunities. Numerous springs originate on the ranch providing the water source for several stocked ponds and lakes. Five concrete dams are constructed across Falls Creek and two earthen dams create a 3 acre and 8 acre spring fed lake respectively which provide spectacular water features enjoyed by both wildlife and recreationalists alike. With 200 feet elevation changes, this ranch offers all the natural vegetation and topographical beauty the Hill Country has to offer. Paved ranch roads provide all weather access. Improvements include a 4 bedroom, 4 bath home, guest house, phenomenal party house, garage, swimming pool, and tennis/basketball court. A second guest house is perched up in the hills providing great views of the lakes below and a true feel of seclusion. Other improvements include three barns, game cleaning area with walk in cooler, two boat houses, and 4water wells. Wildlife species include White-tailed Deer, Axis Deer, Black Buck Antelope, Sika Deer, Fallow Deer, Quail, Turkey, Dove, Geese, and Ducks.