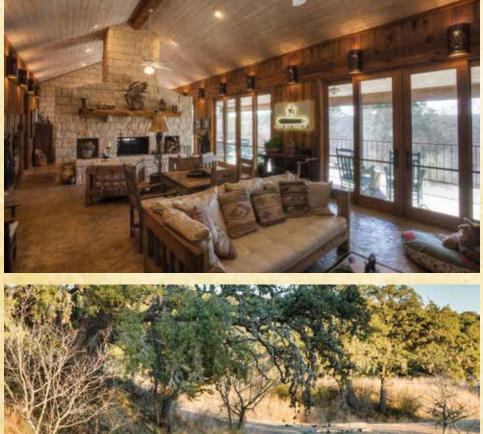

## EAGLE RIDGE RANCH 902 ACRES KERR COUNTY

Live water abounds on the 902 acre high fenced Eagle Ridge Ranch located in Camp Verde, Texas. 1 mile of spring fed Falls Creek meanders through the property shaping the landscape for centuries and providing endless opportunities. Numerous springs originate on the ranch providing the water source for several stocked ponds and lakes. Five concrete dams are constructed across Falls Creek and two earthen dams create a 3 acre and 8 acre spring fed lake respectively which provide spectacular water features enjoyed by both wildlife and recreationalists alike. With 200 feet elevation changes, this ranch offers all the natural vegetation and topographical beauty the Hill Country has to offer. Paved ranch roads provide all weather access. Improvements include a 4 bedroom, 4 bath home, guest house, phenomenal party house, garage, swimming pool, and tennis/basketball court. A second guest house is perched up in the hills providing great views of the lakes below and a true feel of seclusion. Other improvements include three barns, game cleaning area with walk in cooler, two boat houses, and 4water wells. Wildlife species include White-tailed Deer, Axis Deer, Black Buck Antelope, Sika Deer, Fallow Deer, Quail, Turkey, Dove, Geese, and Ducks.