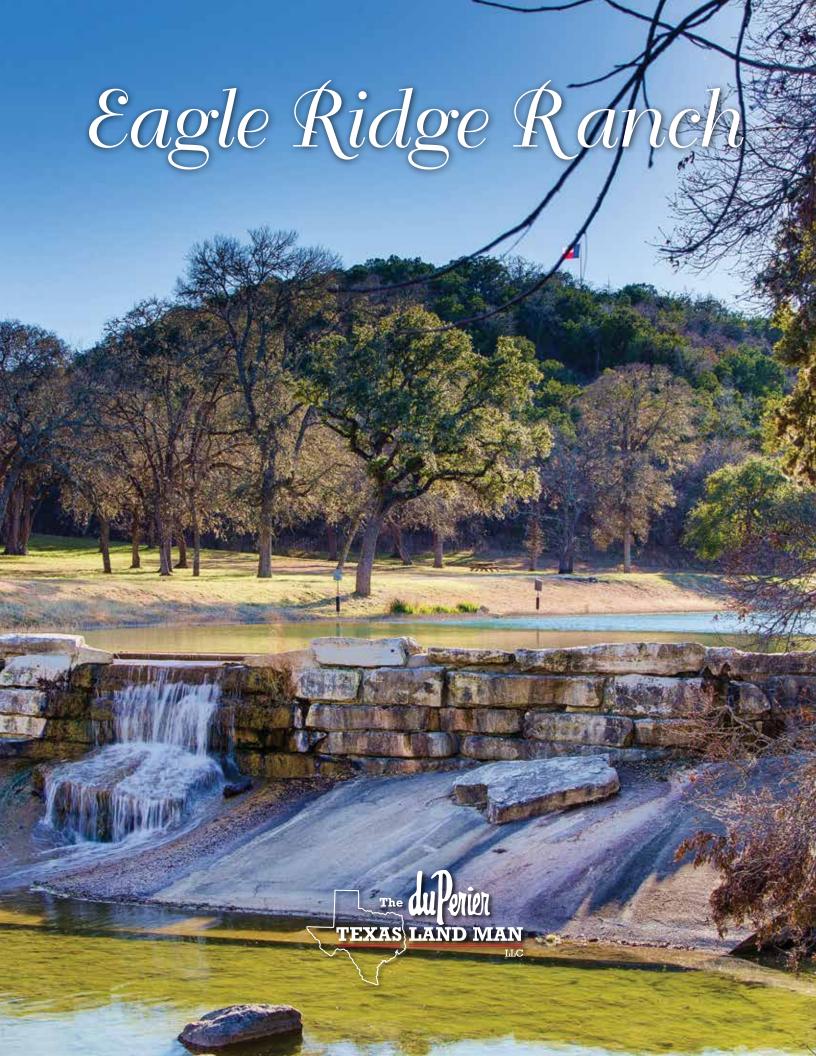

## EAGLE RIDGE RANCH 902 ACRES KERR COUNTY

Live water abounds on the 902 acre high fenced Eagle Ridge Ranch located in Camp Verde, Texas. 1 mile of spring fed Falls Creek meanders through the property shaping the landscape for centuries and providing endless opportunities. Numerous springs originate on the ranch providing the water source for several stocked ponds and lakes. Five concrete dams are constructed across Falls Creek and two earthen dams create a 3 acre and 8 acre spring fed lake respectively which provide spectacular water features enjoyed by both wildlife and recreationalists alike. With 200 feet elevation changes, this ranch offers all the natural vegetation and topographical beauty the Hill Country has to offer. Paved ranch roads provide all weather access. Improvements include a 4 bedroom, 4 bath home, guest house, phenomenal party house, garage, swimming pool, and tennis/basketball court. A second guest house is perched up in the hills providing great views of the lakes below and a true feel of seclusion. Other improvements include three barns, game cleaning area with walk in cooler, two boat houses, and 4water wells. Wildlife species include White-tailed Deer, Axis Deer, Black Buck Antelope, Sika Deer, Fallow Deer, Quail, Turkey, Dove, Geese, and Ducks.