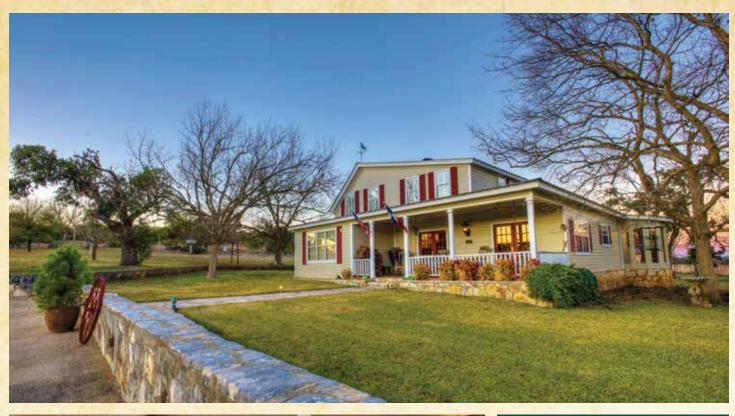

## EAGLE RIDGE RANCH 902 ACRES KERR COUNTY

Live water abounds on the 902 acre high fenced Eagle Ridge Ranch located in Camp Verde, Texas. 1 mile of spring fed Falls Creek meanders through the property shaping the landscape for centuries and providing endless opportunities. Numerous springs originate on the ranch providing the water source for several stocked ponds and lakes. Five concrete dams are constructed across Falls Creek and two earthen dams create a 3 acre and 8 acre spring fed lake respectively which provide spectacular water features enjoyed by both wildlife and recreationalists alike. With 200 feet elevation changes, this ranch offers all the natural vegetation and topographical beauty the Hill Country has to offer. Paved ranch roads provide all weather access. Improvements include a 4 bedroom, 4 bath home, guest house, phenomenal party house, garage, swimming pool, and tennis/basketball court. A second guest house is perched up in the hills providing great views of the lakes below and a true feel of seclusion. Other improvements include three barns, game cleaning area with walk in cooler, two boat houses, and 4water wells. Wildlife species include White-tailed Deer, Axis Deer, Black Buck Antelope, Sika Deer, Fallow Deer, Quail, Turkey, Dove, Geese, and Ducks.