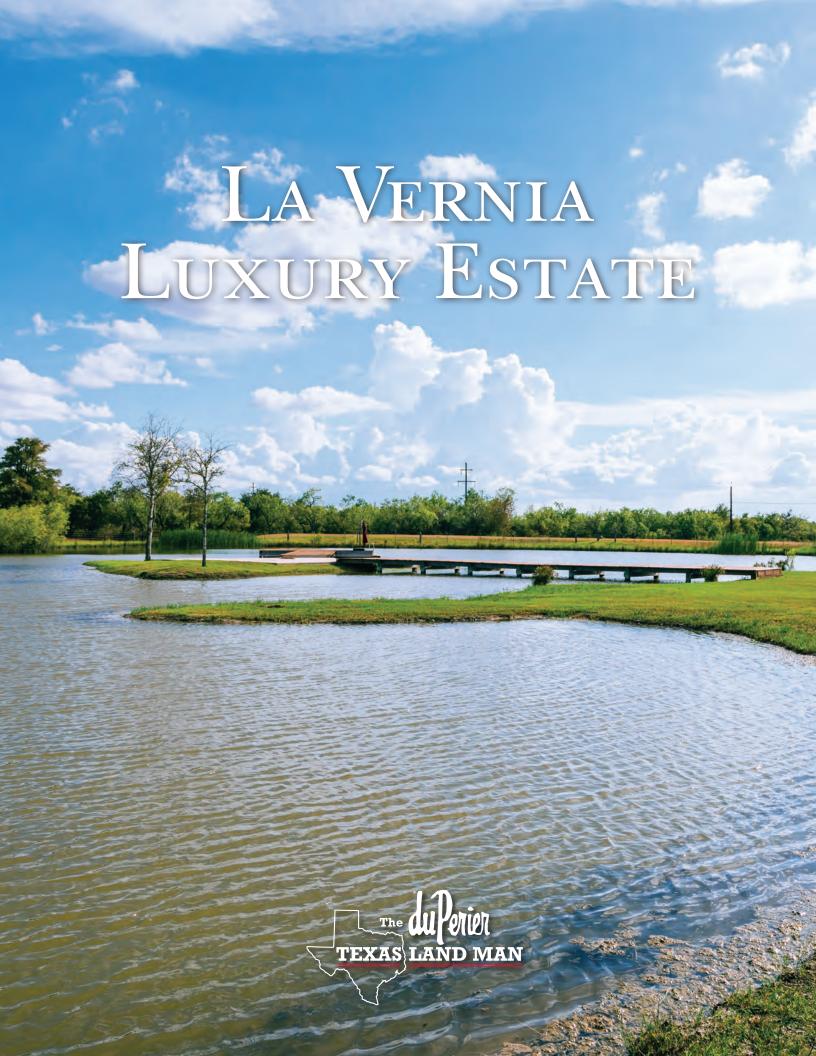

## La Vernia Luxury Estate

90 ACRES • COUNTY ???

This 90 acre property is located within 5 miles of down town La Vernia. Less than 35 minutes to down town San Antonio. Less than 35 minutes to the Forum shops and is located in La Vernia ISD. The property is very private yet close to all the major amenities of San Antonio.

A 2 bedroom 2.5 bath Ranch style Builder owned Home features modern amenities with a farm house design. Home features stainless appliances, granite counters and high end finishes. The exterior of the home features large covered porches overlooking the 3.5 acre lake. The lake has a pier and is approx. 20' deep and is stocked with large catfish. An outdoor cooking pavilion near the arena features a stainless grill and an outdoor fireplace. The property also has a nice, clean single wide mobile home that is perfect for guests or extended families. Numerous outbuildings, first class horse stables and a rodeo arena complement the property. Large trees and plenty of native wildlife can be found on this property. This property is ready to move into, no details have been overlooked.