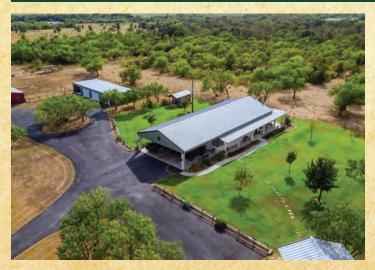

A 2 bedroom 2.5 bath Ranch style Builder owned Home features modern amenities with a farm house design. Home features stainless appliances, granite counters and high end finishes. The exterior of the home features large covered porches overlooking the 3.5 acre lake. The lake has a pier and is approx. 20' deep and is stocked with large catfish. An outdoor cooking pavilion near the arena features a stainless grill and an outdoor fireplace. The property also has a nice, clean single wide mobile home that is perfect for guests or extended families. Numerous outbuildings, first class horse stables and a rodeo arena complement the property. Large trees and plenty of native wildlife can be found on this property. This property is ready to move into, no details have been overlooked.