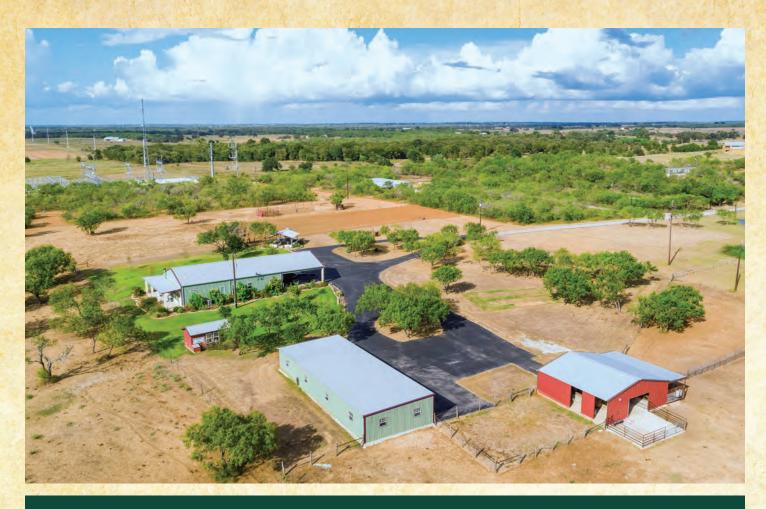

## La Vernia Luxury Estate

90 ACRES • COUNTY ???

This 90 acre property is located within 5 miles of down town La Vernia. Less than 35 minutes to down town San Antonio. Less than 35 minutes to the Forum shops and is located in La Vernia ISD. The property is very private yet close to all the major amenities of San Antonio.

A 2 bedroom 2.5 bath Ranch style Builder owned Home features modern amenities with a farm house design. Home features stainless appliances, granite counters and high end finishes. The exterior of the home features large covered porches overlooking the 3.5 acre lake. The lake has a pier and is approx. 20' deep and is stocked with large catfish. An outdoor cooking pavilion near the arena features a stainless grill and an outdoor fireplace. The property also has a nice, clean single wide mobile home that is perfect for guests or extended families. Numerous outbuildings, first class horse stables and a rodeo arena complement the property. Large trees and plenty of native wildlife can be found on this property. This property is ready to move into, no details have been overlooked.

Location, Location Location, this property has it all. From the desired La Vernia school district to the short commute to San Antonio this luxury property is one of a kind and is ready now. Property sits of FM 539 just north of La Vernia TX.