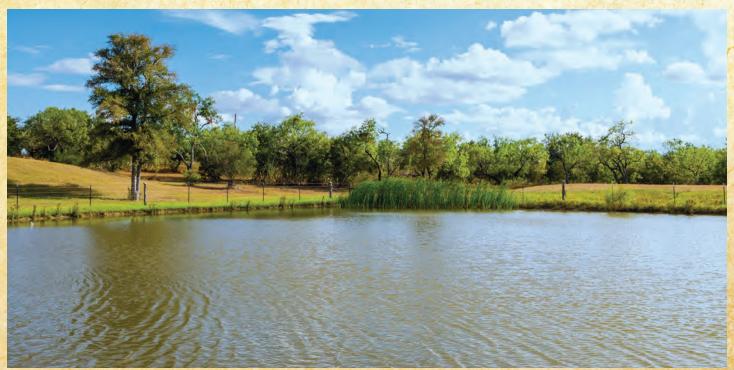

A 2 bedroom 2.5 bath Ranch style Builder owned Home features modern amenities with a farm house design. Home features stainless appliances, granite counters and high end finishes. The exterior of the home features large covered porches overlooking the 3.5 acre lake. The lake has a pier and is approx. 20' deep and is stocked with large catfish. An outdoor cooking pavilion near the arena features a stainless grill and an outdoor fireplace. The property also has a nice, clean single wide mobile home that is perfect for guests or extended families. Numerous outbuildings, first class horse stables and a rodeo arena complement the property. Large trees and plenty of native wildlife can be found on this property. This property is ready to move into, no details have been overlooked.