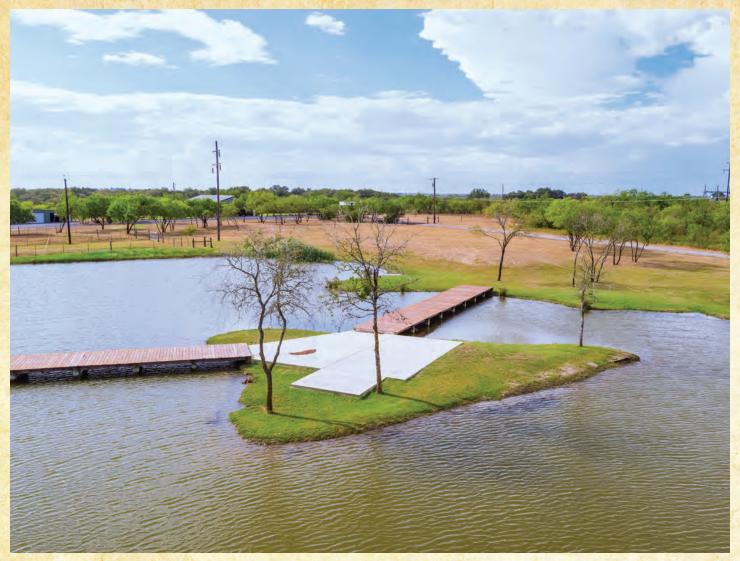

A 2 bedroom 2.5 bath Ranch style Builder owned Home features modern amenities with a farm house design. Home features stainless appliances, granite counters and high end finishes. The exterior of the home features large covered porches overlooking the 3.5 acre lake. The lake has a pier and is approx. 20' deep and is stocked with large catfish. An outdoor cooking pavilion near the arena features a stainless grill and an outdoor fireplace. The property also has a nice, clean single wide mobile home that is perfect for guests or extended families. Numerous outbuildings, first class horse stables and a rodeo arena complement the property. Large trees and plenty of native wildlife can be found on this property. This property is ready to move into, no details have been overlooked.