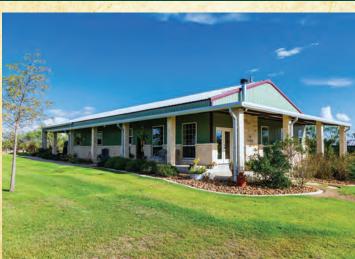

A 2 bedroom 2.5 bath Ranch style Builder owned Home features modern amenities with a farm house design. Home features stainless appliances, granite counters and high end finishes. The exterior of the home features large covered porches overlooking the 3.5 acre lake. The lake has a pier and is approx. 20' deep and is stocked with large catfish. An outdoor cooking pavilion near the arena features a stainless grill and an outdoor fireplace. The property also has a nice, clean single wide mobile home that is perfect for guests or extended families. Numerous outbuildings, first class horse stables and a rodeo arena complement the property. Large trees and plenty of native wildlife can be found on this property. This property is ready to move into, no details have been overlooked.