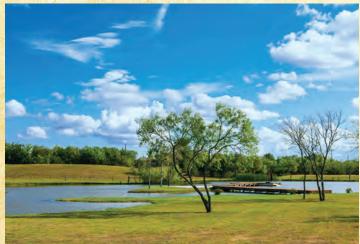

A 2 bedroom 2.5 bath Ranch style Builder owned Home features modern amenities with a farm house design. Home features stainless appliances, granite counters and high end finishes. The exterior of the home features large covered porches overlooking the 3.5 acre lake. The lake has a pier and is approx. 20' deep and is stocked with large catfish. An outdoor cooking pavilion near the arena features a stainless grill and an outdoor fireplace. The property also has a nice, clean single wide mobile home that is perfect for guests or extended families. Numerous outbuildings, first class horse stables and a rodeo arena complement the property. Large trees and plenty of native wildlife can be found on this property. This property is ready to move into, no details have been overlooked.