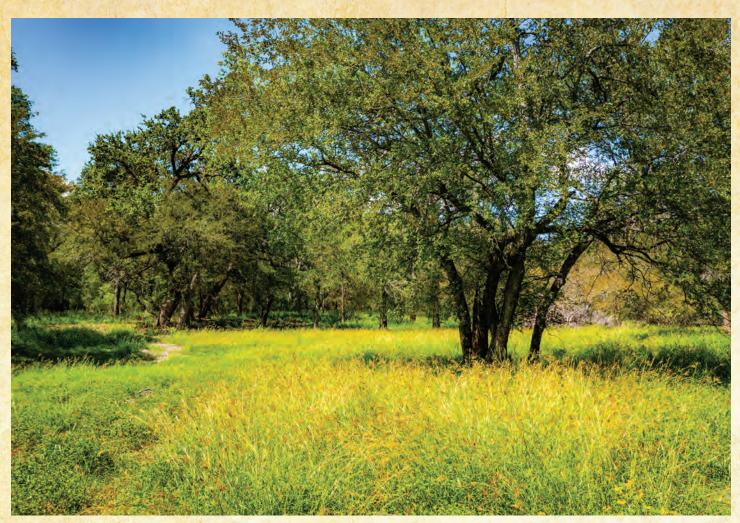

## FRIO RIVER RANCH 915± ACRES • FRIO COUNTY • PEARSALL, TX

915 acres located in Frio County just minutes from Pearsall, Texas. This property is an outdoorsman's paradise with over 1 mile of Frio River frontage. Improvements include an excellent road system and two water wells. The ranch offers both native brush and giant hardwoods along the banks of the Frio River. The fencing is in good shape and the pasture has been enhanced with 7 brush strips adding forage for both wildlife and livestock. Wildlife abounds on this property offering excellent hunting opportunities.