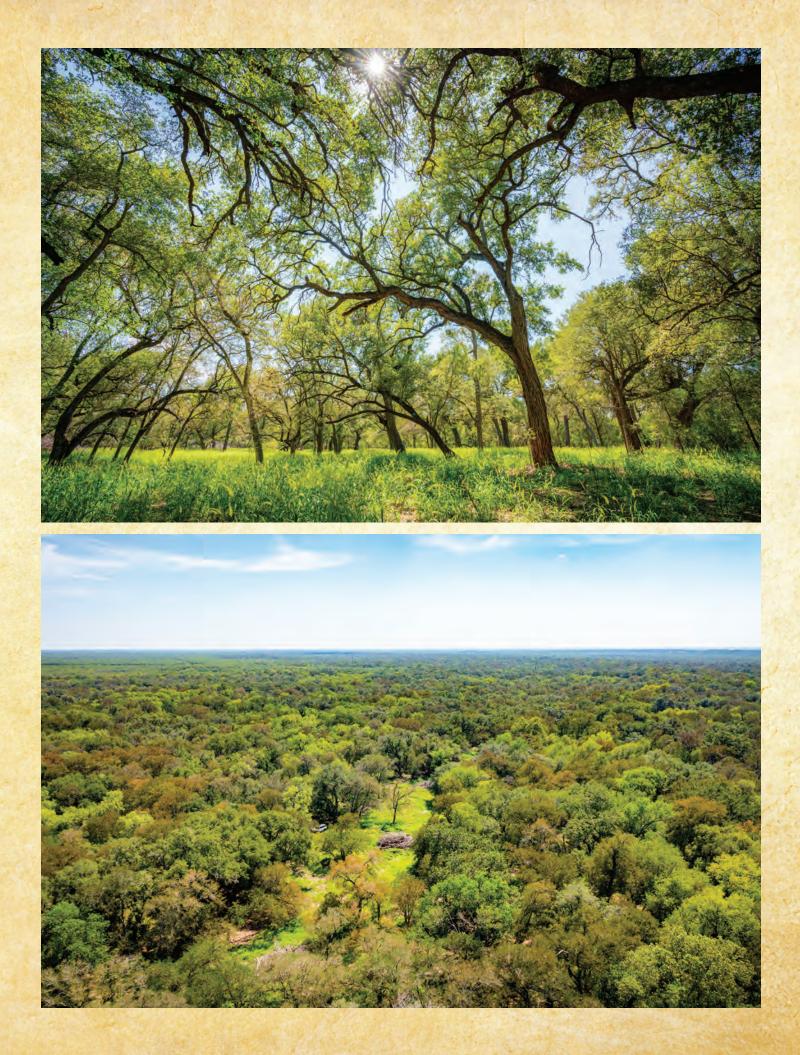

## FRIO RIVER RANCH 915± ACRES • FRIO COUNTY • PEARSALL, TX

915 acres located in Frio County just minutes from Pearsall, Texas. This property is an outdoorsman's paradise with over 1 mile of Frio River frontage. Improvements include an excellent road system and two water wells. The ranch offers both native brush and giant hardwoods along the banks of the Frio River. The fencing is in good shape and the pasture has been enhanced with 7 brush strips adding forage for both wildlife and livestock. Wildlife abounds on this property offering excellent hunting opportunities.