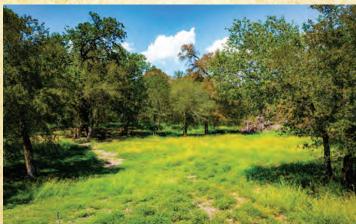

## FRIO RIVER RANCH 915± ACRES • FRIO COUNTY • PEARSALL, TX

915 acres located in Frio County just minutes from Pearsall, Texas. This property is an outdoorsman's paradise with over 1 mile of Frio River frontage. Improvements include an excellent road system and two water wells. The ranch offers both native brush and giant hardwoods along the banks of the Frio River. The fencing is in good shape and the pasture has been enhanced with 7 brush strips adding forage for both wildlife and livestock. Wildlife abounds on this property offering excellent hunting opportunities.