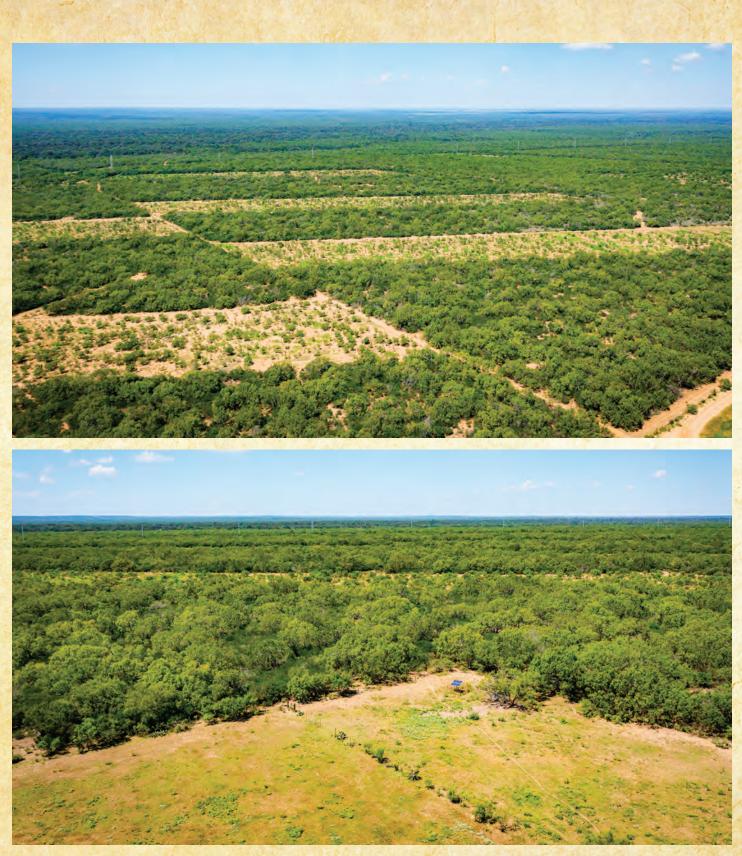

## FRIO RIVER RANCH 915± ACRES • FRIO COUNTY • PEARSALL, TX

915 acres located in Frio County just minutes from Pearsall, Texas. This property is an outdoorsman's paradise with over 1 mile of Frio River frontage. Improvements include an excellent road system and two water wells. The ranch offers both native brush and giant hardwoods along the banks of the Frio River. The fencing is in good shape and the pasture has been enhanced with 7 brush strips adding forage for both wildlife and livestock. Wildlife abounds on this property offering excellent hunting opportunities.