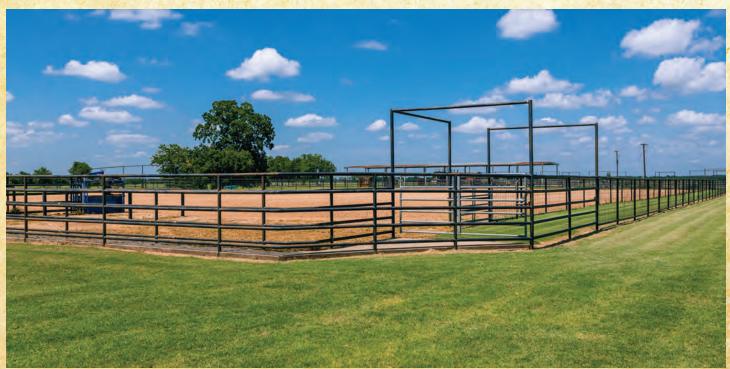

## NAVASOTA RIVER RANCH 981 ACRES • BRAZOS COUNTY

Don't miss your opportunity to own the 981 acre Navasota River Ranch, located just 2 miles west of Navasota, Texas. This one of a kind Brazos County ranch provides 3.4 miles of Navasota River frontage making up its east and south boundaries. Big Creek seasonally flows through the ranch in a southerly direction. Three ponds offer year round recreation while providing water to livestock and wildlife. The land has been meticulously sculpted and maintained primarily in coastal Bermuda Pasture. The ranch offers a two story 5 bedroom lodge, party house, foreman's home, horse barn, equipment barn, roping arena and cattle working facility.