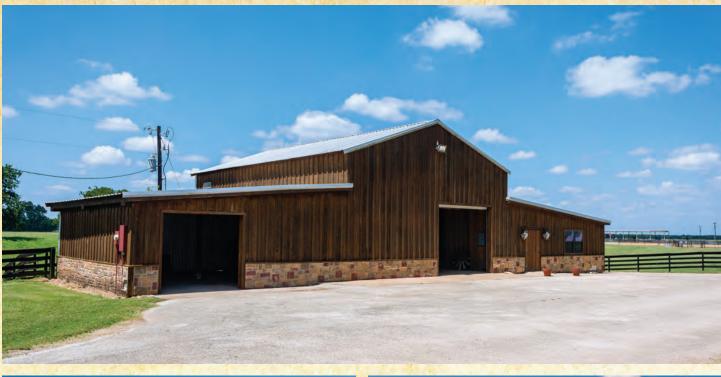

## NAVASOTA RIVER RANCH 981 ACRES • BRAZOS COUNTY

Don't miss your opportunity to own the 981 acre Navasota River Ranch, located just 2 miles west of Navasota, Texas. This one of a kind Brazos County ranch provides 3.4 miles of Navasota River frontage making up its east and south boundaries. Big Creek seasonally flows through the ranch in a southerly direction. Three ponds offer year round recreation while providing water to livestock and wildlife. The land has been meticulously sculpted and maintained primarily in coastal Bermuda Pasture. The ranch offers a two story 5 bedroom lodge, party house, foreman's home, horse barn, equipment barn, roping arena and cattle working facility.