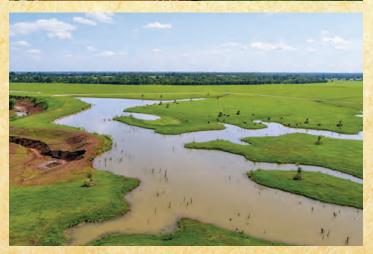

## NAVASOTA RIVER RANCH 981 ACRES • BRAZOS COUNTY

Don't miss your opportunity to own the 981 acre Navasota River Ranch, located just 2 miles west of Navasota, Texas. This one of a kind Brazos County ranch provides 3.4 miles of Navasota River frontage making up its east and south boundaries. Big Creek seasonally flows through the ranch in a southerly direction. Three ponds offer year round recreation while providing water to livestock and wildlife. The land has been meticulously sculpted and maintained primarily in coastal Bermuda Pasture. The ranch offers a two story 5 bedroom lodge, party house, foreman's home, horse barn, equipment barn, roping arena and cattle working facility.