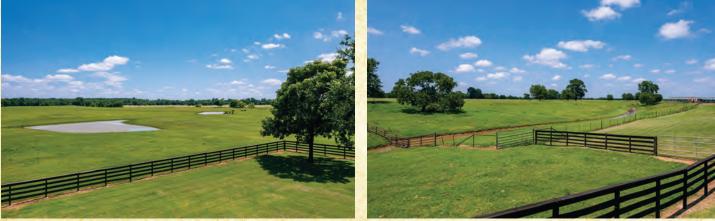

## NAVASOTA RIVER RANCH 981 ACRES • BRAZOS COUNTY

Don't miss your opportunity to own the 981 acre Navasota River Ranch, located just 2 miles west of Navasota, Texas. This one of a kind Brazos County ranch provides 3.4 miles of Navasota River frontage making up its east and south boundaries. Big Creek seasonally flows through the ranch in a southerly direction. Three ponds offer year round recreation while providing water to livestock and wildlife. The land has been meticulously sculpted and maintained primarily in coastal Bermuda Pasture. The ranch offers a two story 5 bedroom lodge, party house, foreman's home, horse barn, equipment barn, roping arena and cattle working facility.