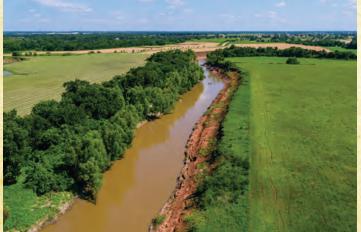

## NAVASOTA RIVER RANCH 981 ACRES • BRAZOS COUNTY

Don't miss your opportunity to own the 981 acre Navasota River Ranch, located just 2 miles west of Navasota, Texas. This one of a kind Brazos County ranch provides 3.4 miles of Navasota River frontage making up its east and south boundaries. Big Creek seasonally flows through the ranch in a southerly direction. Three ponds offer year round recreation while providing water to livestock and wildlife. The land has been meticulously sculpted and maintained primarily in coastal Bermuda Pasture. The ranch offers a two story 5 bedroom lodge, party house, foreman's home, horse barn, equipment barn, roping arena and cattle working facility.