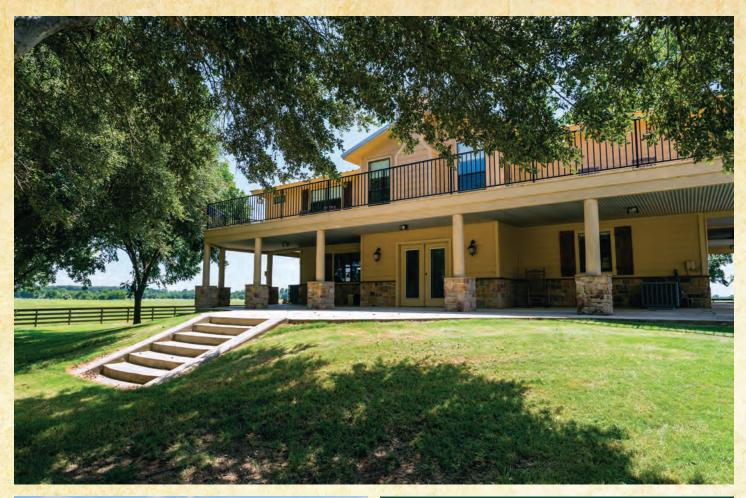

## NAVASOTA RIVER RANCH 981 ACRES • BRAZOS COUNTY

Don't miss your opportunity to own the 981 acre Navasota River Ranch, located just 2 miles west of Navasota, Texas. This one of a kind Brazos County ranch provides 3.4 miles of Navasota River frontage making up its east and south boundaries. Big Creek seasonally flows through the ranch in a southerly direction. Three ponds offer year round recreation while providing water to livestock and wildlife. The land has been meticulously sculpted and maintained primarily in coastal Bermuda Pasture. The ranch offers a two story 5 bedroom lodge, party house, foreman's home, horse barn, equipment barn, roping arena and cattle working facility.