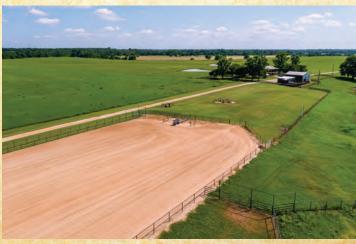

## NAVASOTA RIVER RANCH 981 ACRES • BRAZOS COUNTY

Don't miss your opportunity to own the 981 acre Navasota River Ranch, located just 2 miles west of Navasota, Texas. This one of a kind Brazos County ranch provides 3.4 miles of Navasota River frontage making up its east and south boundaries. Big Creek seasonally flows through the ranch in a southerly direction. Three ponds offer year round recreation while providing water to livestock and wildlife. The land has been meticulously sculpted and maintained primarily in coastal Bermuda Pasture. The ranch offers a two story 5 bedroom lodge, party house, foreman's home, horse barn, equipment barn, roping arena and cattle working facility.