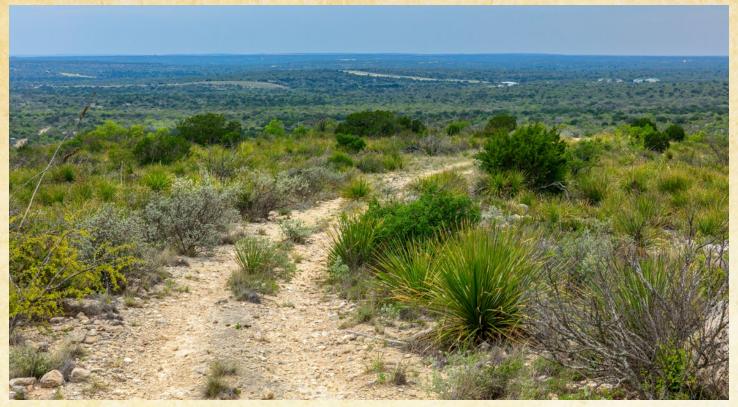

## DIAMOND G RANCH

995± ACRES • KINNEY COUNTY • BRACKETTVILLE, TEXAS

Diamond G Ranch is located just outside Brackettville with approximately 1.3 miles of frontage along FM 2523. Twenty minutes from Lake Amistad. The ranch has a 5-bed, 4-bath modular home with a large, covered porch and a stunning view of the South Texas Hilltops. The water well located at the house supports miles of water throughout the ranch. That includes 6 water Stations, and 10 water troughs. Soaring hills at the back of the ranch provide a commanding view of the entire ranch. Diamond G has infrastructure that allows access to all corners of the ranch. The Diamond G Ranch has been meticulously maintained. The ranch offers great South Texas brush diversity that provides excellent habitat for the South Texas Whitetail Deer, Blackbuck, Rio Grande Turkey, Dove, and Quail on the ranch. The ranch has been in MLD Level 3 for years. The Diamond G offers 22 corn feeders, 6 protein feeders and 12 hunting blinds set up for rifle and bow.