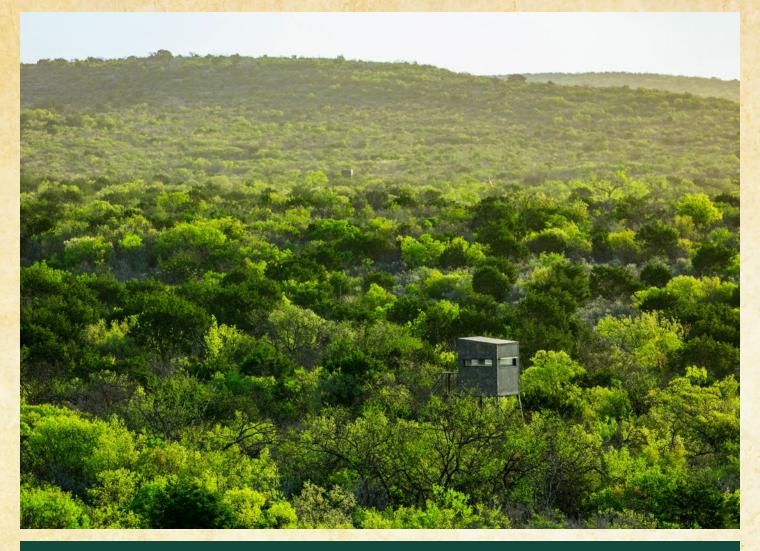

## DIAMOND G RANCH

995± ACRES • KINNEY COUNTY • BRACKETTVILLE, TEXAS

Diamond G Ranch is located just outside Brackettville with approximately 1.3 miles of frontage along FM 2523. Twenty minutes from Lake Amistad. The ranch has a 5-bed, 4-bath modular home with a large, covered porch and a stunning view of the South Texas Hilltops. The water well located at the house supports miles of water throughout the ranch. That includes 6 water Stations, and 10 water troughs. Soaring hills at the back of the ranch provide a commanding view of the entire ranch. Diamond G has infrastructure that allows access to all corners of the ranch. The Diamond G Ranch has been meticulously maintained. The ranch offers great South Texas brush diversity that provides excellent habitat for the South Texas Whitetail Deer, Blackbuck, Rio Grande Turkey, Dove, and Quail on the ranch. The ranch has been in MLD Level 3 for years. The Diamond G offers 22 corn feeders, 6 protein feeders and 12 hunting blinds set up for rifle and bow.