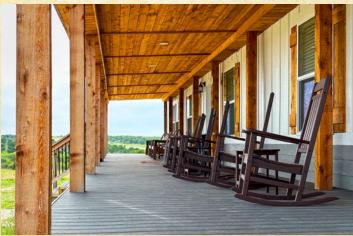

## DIAMOND G RANCH

995± ACRES • KINNEY COUNTY • BRACKETTVILLE, TEXAS

Diamond G Ranch is located just outside Brackettville with approximately 1.3 miles of frontage along FM 2523. Twenty minutes from Lake Amistad. The ranch has a 5-bed, 4-bath modular home with a large, covered porch and a stunning view of the South Texas Hilltops. The water well located at the house supports miles of water throughout the ranch. That includes 6 water Stations, and 10 water troughs. Soaring hills at the back of the ranch provide a commanding view of the entire ranch. Diamond G has infrastructure that allows access to all corners of the ranch. The Diamond G Ranch has been meticulously maintained. The ranch offers great South Texas brush diversity that provides excellent habitat for the South Texas Whitetail Deer, Blackbuck, Rio Grande Turkey, Dove, and Quail on the ranch. The ranch has been in MLD Level 3 for years. The Diamond G offers 22 corn feeders, 6 protein feeders and 12 hunting blinds set up for rifle and bow.