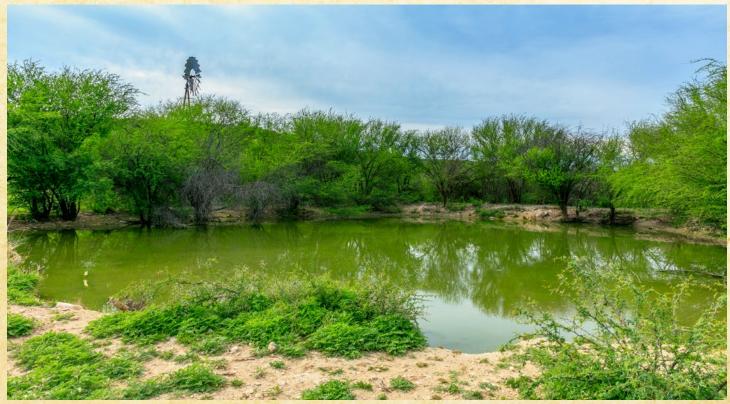

## DIAMOND G RANCH

995± ACRES • KINNEY COUNTY • BRACKETTVILLE, TEXAS

Diamond G Ranch is located just outside Brackettville with approximately 1.3 miles of frontage along FM 2523. Twenty minutes from Lake Amistad. The ranch has a 5-bed, 4-bath modular home with a large, covered porch and a stunning view of the South Texas Hilltops. The water well located at the house supports miles of water throughout the ranch. That includes 6 water Stations, and 10 water troughs. Soaring hills at the back of the ranch provide a commanding view of the entire ranch. Diamond G has infrastructure that allows access to all corners of the ranch. The Diamond G Ranch has been meticulously maintained. The ranch offers great South Texas brush diversity that provides excellent habitat for the South Texas Whitetail Deer, Blackbuck, Rio Grande Turkey, Dove, and Quail on the ranch. The ranch has been in MLD Level 3 for years. The Diamond G offers 22 corn feeders, 6 protein feeders and 12 hunting blinds set up for rifle and bow.