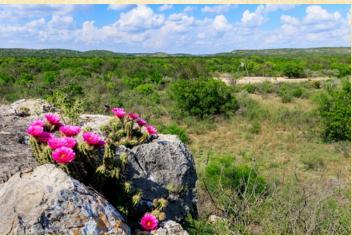

## DIAMOND G RANCH

995± ACRES • KINNEY COUNTY • BRACKETTVILLE, TEXAS

Diamond G Ranch is located just outside Brackettville with approximately 1.3 miles of frontage along FM 2523. Twenty minutes from Lake Amistad. The ranch has a 5-bed, 4-bath modular home with a large, covered porch and a stunning view of the South Texas Hilltops. The water well located at the house supports miles of water throughout the ranch. That includes 6 water Stations, and 10 water troughs. Soaring hills at the back of the ranch provide a commanding view of the entire ranch. Diamond G has infrastructure that allows access to all corners of the ranch. The Diamond G Ranch has been meticulously maintained. The ranch offers great South Texas brush diversity that provides excellent habitat for the South Texas Whitetail Deer, Blackbuck, Rio Grande Turkey, Dove, and Quail on the ranch. The ranch has been in MLD Level 3 for years. The Diamond G offers 22 corn feeders, 6 protein feeders and 12 hunting blinds set up for rifle and bow.