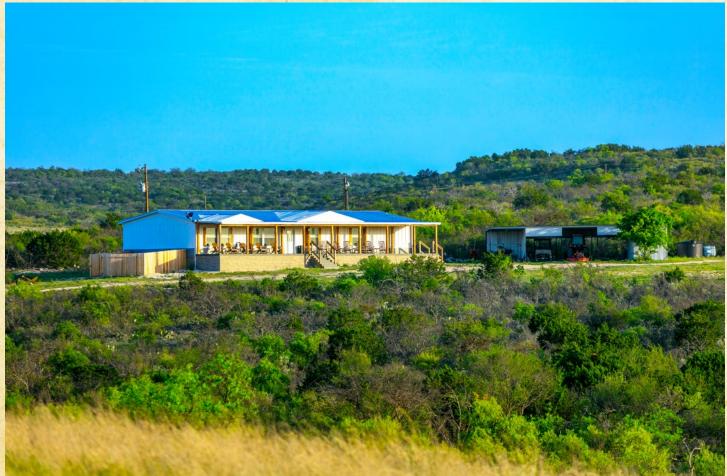

## DIAMOND G RANCH

995± ACRES • KINNEY COUNTY • BRACKETTVILLE, TEXAS

Diamond G Ranch is located just outside Brackettville with approximately 1.3 miles of frontage along FM 2523. Twenty minutes from Lake Amistad. The ranch has a 5-bed, 4-bath modular home with a large, covered porch and a stunning view of the South Texas Hilltops. The water well located at the house supports miles of water throughout the ranch. That includes 6 water Stations, and 10 water troughs. Soaring hills at the back of the ranch provide a commanding view of the entire ranch. Diamond G has infrastructure that allows access to all corners of the ranch. The Diamond G Ranch has been meticulously maintained. The ranch offers great South Texas brush diversity that provides excellent habitat for the South Texas Whitetail Deer, Blackbuck, Rio Grande Turkey, Dove, and Quail on the ranch. The ranch has been in MLD Level 3 for years. The Diamond G offers 22 corn feeders, 6 protein feeders and 12 hunting blinds set up for rifle and bow.