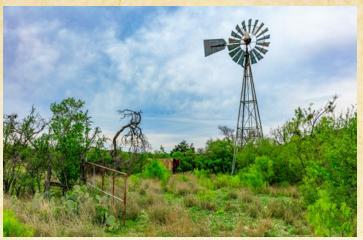

## DIAMOND G RANCH

995± ACRES • KINNEY COUNTY • BRACKETTVILLE, TEXAS

Diamond G Ranch is located just outside Brackettville with approximately 1.3 miles of frontage along FM 2523. Twenty minutes from Lake Amistad. The ranch has a 5-bed, 4-bath modular home with a large, covered porch and a stunning view of the South Texas Hilltops. The water well located at the house supports miles of water throughout the ranch. That includes 6 water Stations, and 10 water troughs. Soaring hills at the back of the ranch provide a commanding view of the entire ranch. Diamond G has infrastructure that allows access to all corners of the ranch. The Diamond G Ranch has been meticulously maintained. The ranch offers great South Texas brush diversity that provides excellent habitat for the South Texas Whitetail Deer, Blackbuck, Rio Grande Turkey, Dove, and Quail on the ranch. The ranch has been in MLD Level 3 for years. The Diamond G offers 22 corn feeders, 6 protein feeders and 12 hunting blinds set up for rifle and bow.