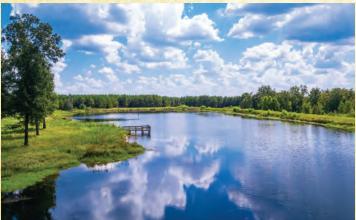

## Flyin D Ranch 849 Acres • Red River County

A true sportsman's paradise, the 849 acre Flyin D Ranch is located just 7 miles south of Avery, Texas in Red River County. Consisting of 30% pastureland and 70% woody habitat and timber, this ranch offers a unique vegetative and habitat diversity. Additionally, water is in abundance on the property provided by Peters Creek which meanders across the southeast portion of the ranch, 7 earthen stock tanks and 3 lakes consisting of 3, 8 and 10 acres provide year round water for wildlife, livestock and aquatec recreation. Improvements include a Barndominium complete with living area, bedrooms, shop and covered patios.