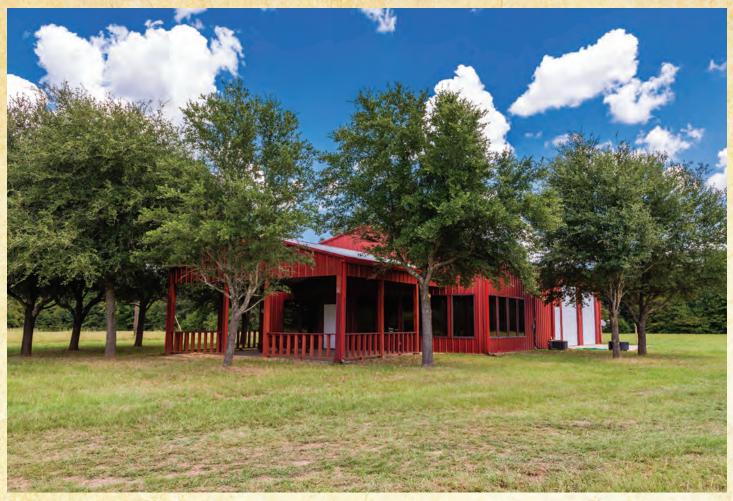

## Flyin D Ranch 849 Acres • Red River County

A true sportsman's paradise, the 849 acre Flyin D Ranch is located just 7 miles south of Avery, Texas in Red River County. Consisting of 30% pastureland and 70% woody habitat and timber, this ranch offers a unique vegetative and habitat diversity. Additionally, water is in abundance on the property provided by Peters Creek which meanders across the southeast portion of the ranch, 7 earthen stock tanks and 3 lakes consisting of 3, 8 and 10 acres provide year round water for wildlife, livestock and aquatec recreation. Improvements include a Barndominium complete with living area, bedrooms, shop and covered patios.