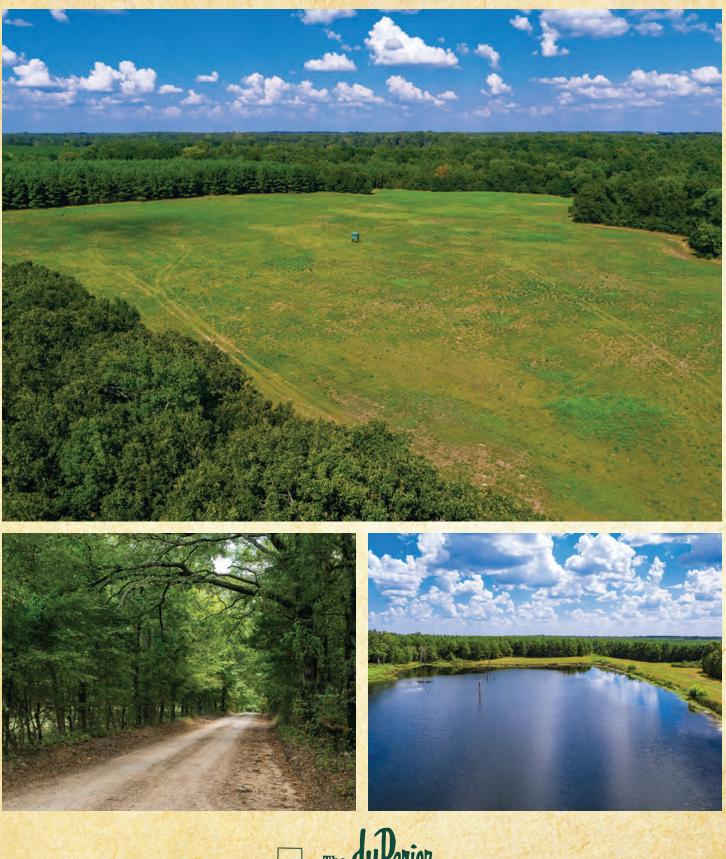

## Flyin D Ranch 849 Acres • Red River County

A true sportsman's paradise, the 849 acre Flyin D Ranch is located just 7 miles south of Avery, Texas in Red River County. Consisting of 30% pastureland and 70% woody habitat and timber, this ranch offers a unique vegetative and habitat diversity. Additionally, water is in abundance on the property provided by Peters Creek which meanders across the southeast portion of the ranch, 7 earthen stock tanks and 3 lakes consisting of 3, 8 and 10 acres provide year round water for wildlife, livestock and aquatec recreation. Improvements include a Barndominium complete with living area, bedrooms, shop and covered patios.