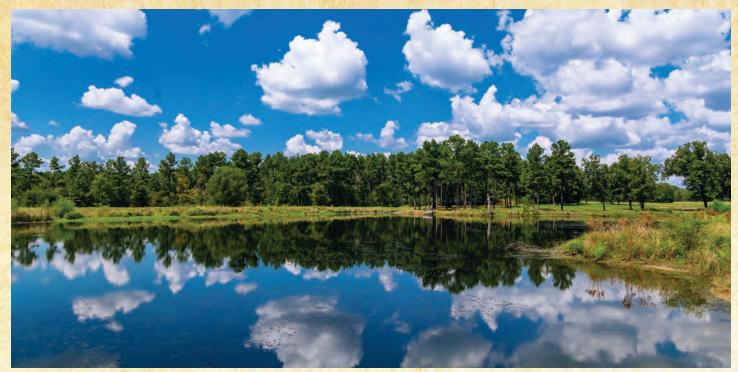

## Flyin D Ranch 849 Acres • Red River County

A true sportsman's paradise, the 849 acre Flyin D Ranch is located just 7 miles south of Avery, Texas in Red River County. Consisting of 30% pastureland and 70% woody habitat and timber, this ranch offers a unique vegetative and habitat diversity. Additionally, water is in abundance on the property provided by Peters Creek which meanders across the southeast portion of the ranch, 7 earthen stock tanks and 3 lakes consisting of 3, 8 and 10 acres provide year round water for wildlife, livestock and aquatec recreation. Improvements include a Barndominium complete with living area, bedrooms, shop and covered patios.