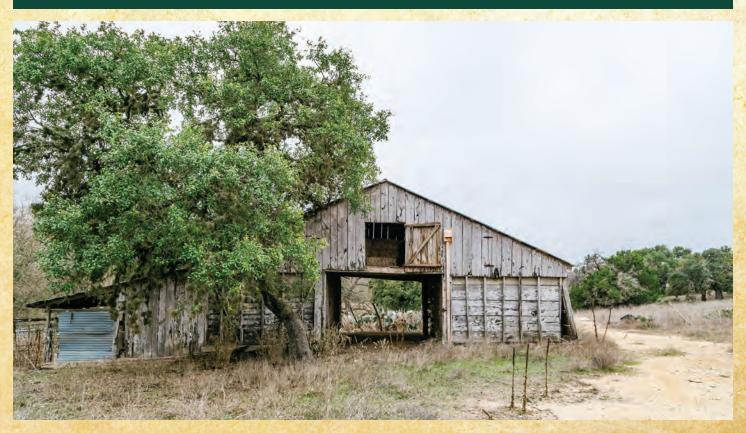

## Medina River & Winans Creek Retreat

35± ACRE • BANDERA, TX • BANDERA COUNTY

An oasis of sorts in the Texas Hill Country, this property has three live waterways. Winans Creek flows along one side and into the Medina River at the back of the property. A spring in the center of the property, currently flowing, adds to the appeal as well. Towering Cypress Trees line the creek and river banks. Schools of fish can be seen in the crystal clear water. Herds of Axis and whitetail will almost run you over as you explore the property. A historic barn and cabin tell stories of the days past. Highway 16 frontage provides possible development opportunities. Call today to set up your private showing.