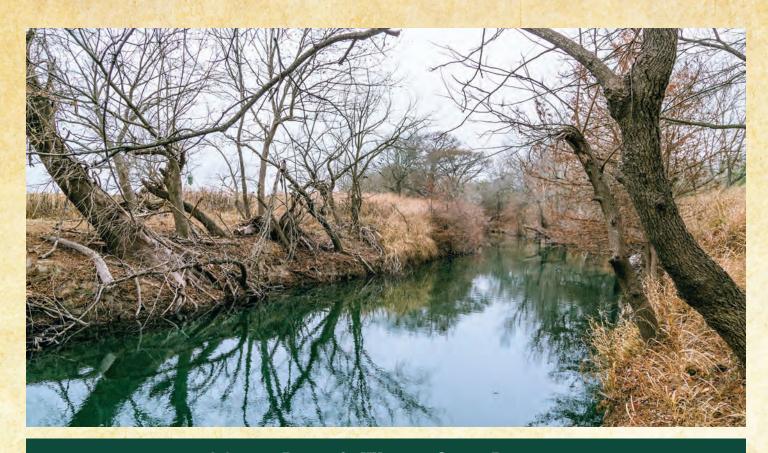

## Medina River & Winans Creek Retreat

35± ACRE • BANDERA, TX • BANDERA COUNTY

An oasis of sorts in the Texas Hill Country, this property has three live waterways. Winans Creek flows along one side and into the Medina River at the back of the property. A spring in the center of the property, currently flowing, adds to the appeal as well. Towering Cypress Trees line the creek and river banks. Schools of fish can be seen in the crystal clear water. Herds of Axis and whitetail will almost run you over as you explore the property. A historic barn and cabin tell stories of the days past. Highway 16 frontage provides possible development opportunities. Call today to set up your private showing.