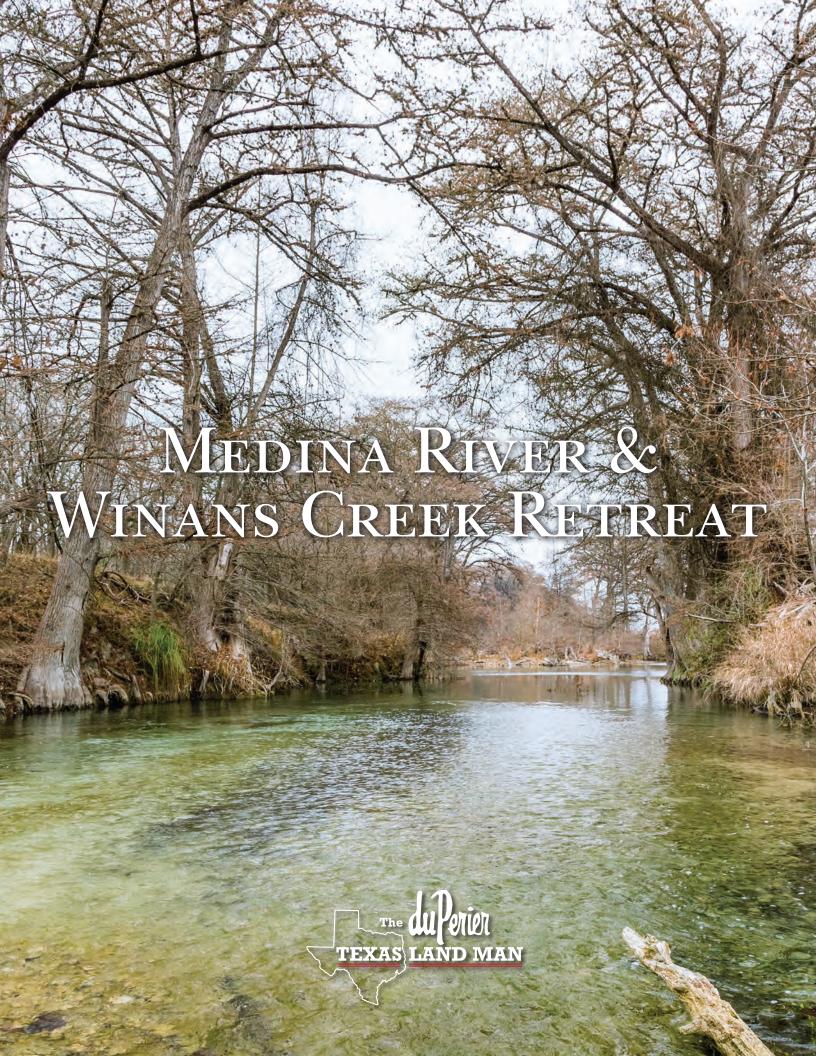

## Medina River & Winans Creek Retreat

35± ACRE • BANDERA, TX • BANDERA COUNTY

An oasis of sorts in the Texas Hill Country, this property has three live waterways. Winans Creek flows along one side and into the Medina River at the back of the property. A spring in the center of the property, currently flowing, adds to the appeal as well. Towering Cypress Trees line the creek and river banks. Schools of fish can be seen in the crystal clear water. Herds of Axis and whitetail will almost run you over as you explore the property. A historic barn and cabin tell stories of the days past. Highway 16 frontage provides possible development opportunities. Call today to set up your private showing.