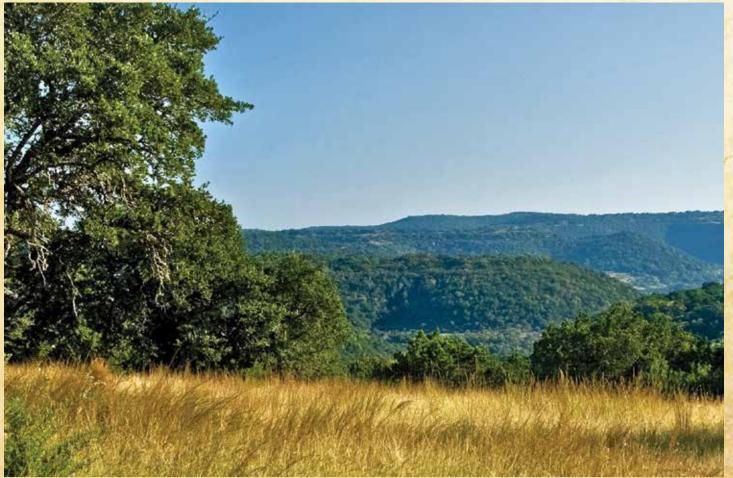

## THE HILLS AT Ranger Creek

THE HILLS AT RANGER CREEK 25-45 ACRES •KENDALL COUNTY, BOERNE This property includes 25 to 45 acre tracts with "top of the world" building sites. Ten minutes from Boerne, 20 minutes from 1604 The Rim and The Shops at La Cantera. Build your custom Hill Country home with Ranger Creek paved road frontage in the Boerne School District. Call for a plat & price and to set up your showing.