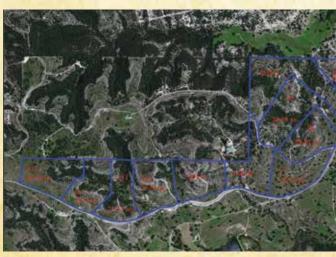

## THE HILLS AT Ranger Creek

THE HILLS AT RANGER CREEK 25-45 ACRES •KENDALL COUNTY, BOERNE This property includes 25 to 45 acre tracts with "top of the world" building sites. Ten minutes from Boerne, 20 minutes from 1604 The Rim and The Shops at La Cantera. Build your custom Hill Country home with Ranger Creek paved road frontage in the Boerne School District. Call for a plat & price and to set up your showing.