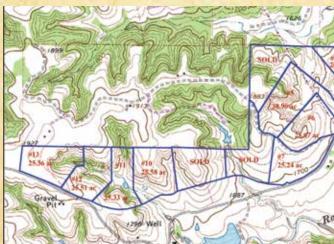

## TRACT 1 25.12 ac SOLD

TRACT 2 25.92 ac SOLD

TRACT 3 26.55 ac @ \$20,500/ac = \$544,275

TRACT 4 45.32 ac SOLD

TRACT 5 38.90 ac @ \$17,500/ac = \$680,750

TRACT 6 28.07 ac @ \$19,000/ac = \$533,330

TRACT 7 25.24 ac @ \$19,000/ac = \$479,560

TRACT 8 26.36 ac SOLD

TRACT 9 25.33 ac SOLD

TRACT 10 25.58 ac @ \$19,000/ac = \$486,020 TRACT 11

25.33 ac @ \$18,500/ac = \$468,605 TRACT 12

25.51 ac @ \$18,000/ac = \$459,180 TRACT 13

25.36 ac @ \$17,500/ac = \$443,800