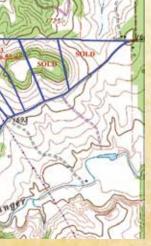

## TRACT 1 25.12 ac SOLD

TRACT 2 25.92 ac SOLD

TRACT 3 26.55 ac @ \$20,500/ac = \$544,275

TRACT 4 45.32 ac SOLD

TRACT 5 38.90 ac @ \$17,500/ac = \$680,750

TRACT 6 28.07 ac @ \$19,000/ac = \$533,330

TRACT 7 25.24 ac @ \$19,000/ac = \$479,560

TRACT 8 26.36 ac SOLD

TRACT 9 25.33 ac SOLD

TRACT 10 25.58 ac @ \$19,000/ac = \$486,020 TRACT 11

25.33 ac @ \$18,500/ac = \$468,605 TRACT 12

25.51 ac @ \$18,000/ac = \$459,180 TRACT 13

25.36 ac @ \$17,500/ac = \$443,800