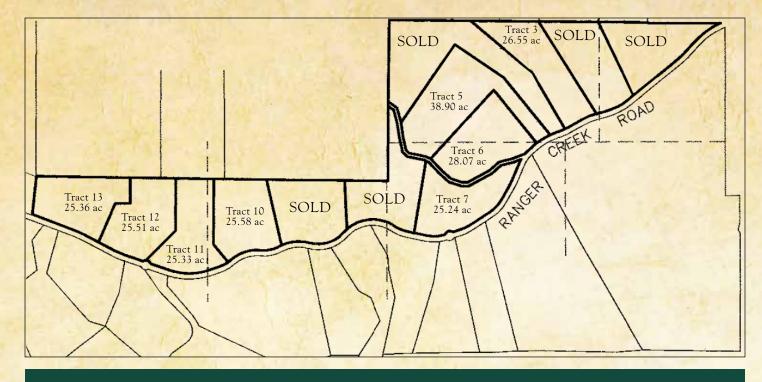

## TRACT 1 25.12 ac SOLD

TRACT 2 25.92 ac SOLD

TRACT 3 26.55 ac @ \$20,500/ac = \$544,275

TRACT 4 45.32 ac SOLD

TRACT 5 38.90 ac @ \$17,500/ac = \$680,750

TRACT 6 28.07 ac @ \$19,000/ac = \$533,330

TRACT 7 25.24 ac @ \$19,000/ac = \$479,560

TRACT 8 26.36 ac SOLD

TRACT 9 25.33 ac SOLD

TRACT 10 25.58 ac @ \$19,000/ac = \$486,020 TRACT 11

25.33 ac @ \$18,500/ac = \$468,605 TRACT 12

25.51 ac @ \$18,000/ac = \$459,180 TRACT 13

25.36 ac @ \$17,500/ac = \$443,800