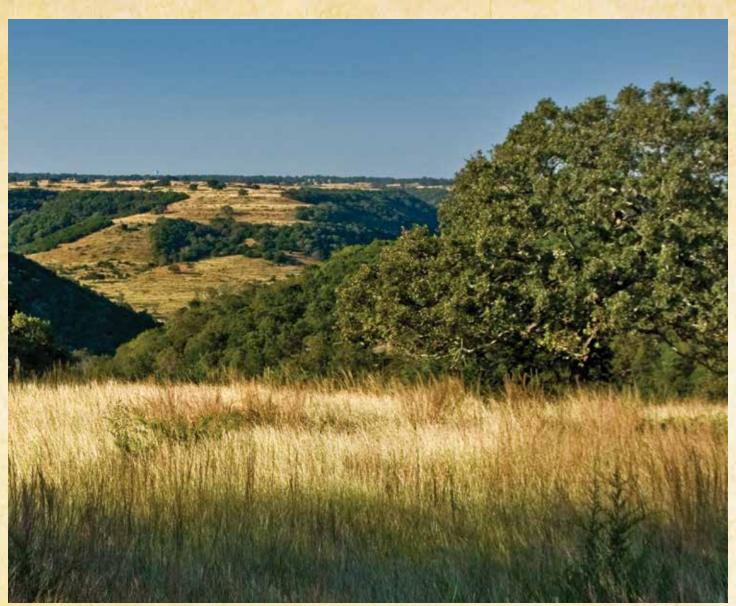

## THE HILLS AT Ranger Creek

THE HILLS AT RANGER CREEK 25-45 ACRES •KENDALL COUNTY, BOERNE This property includes 25 to 45 acre tracts with "top of the world" building sites. Ten minutes from Boerne, 20 minutes from 1604 The Rim and The Shops at La Cantera. Build your custom Hill Country home with Ranger Creek paved road frontage in the Boerne School District. Call for a plat & price and to set up your showing.