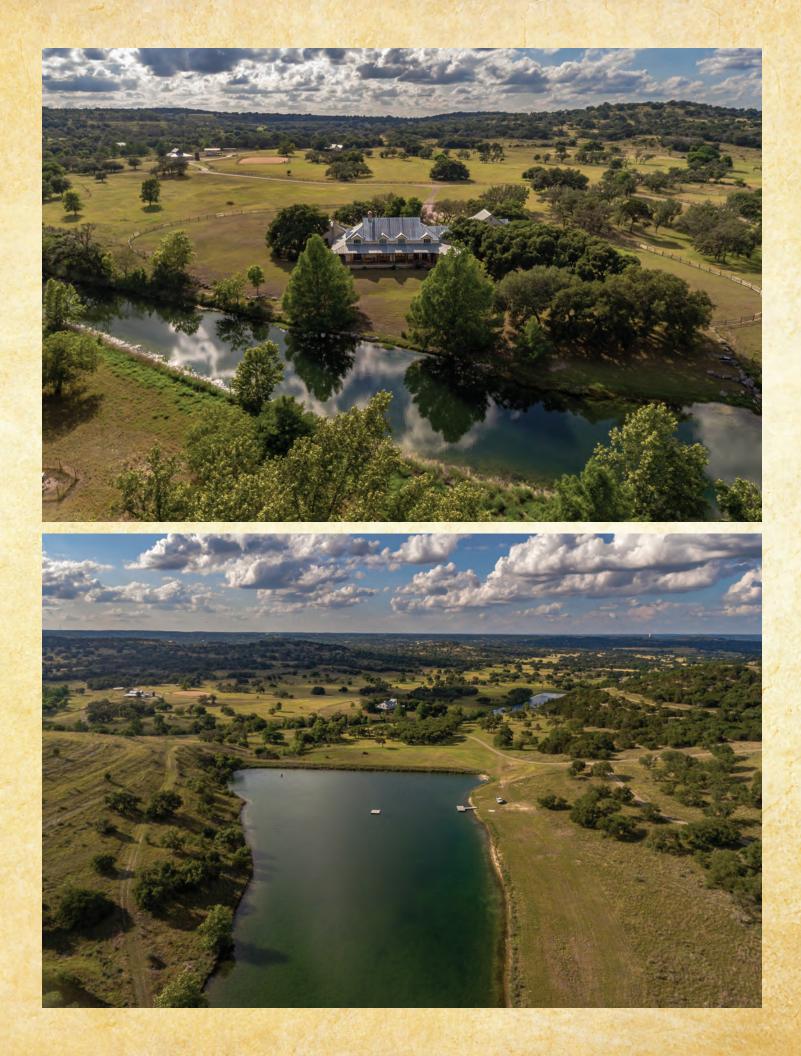

## Twin Creeks Ranch

858± ACRES • CAMP VERDE, TX • KERR COUNTY In the heart of a most coveted Hill Country area, Camp Verde Twin Creeks Ranch possesses abundant surface water including a large lake loaded with fish, the convergence of Fall Creek and Wolf Creek, and one of the most captivating country homes available today. Views are seemingly endless and abundant over the deep ravines from the lofty ridges. Four bedrooms, five and a half baths, four fireplaces, native stone and wood flooring throughout, Thermador, Kitchenaid, and Sub-Zero appliances, massive exposed beam ceilings in the great room with three separate balconies, large wrap-around porches with cedar pillars and countless other features in this superior home overlooking the water. Incredible ranch improvements include detached two car garage with two guest suites upstairs, foreman's home, horse barn and arena. Call today to view this private yet convenient ranch!