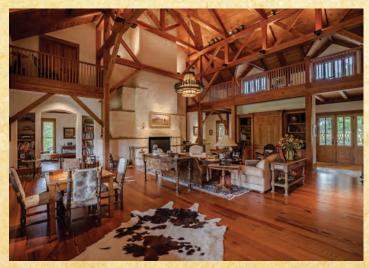

## Twin Creeks Ranch

858± ACRES • CAMP VERDE, TX • KERR COUNTY In the heart of a most coveted Hill Country area, Camp Verde Twin Creeks Ranch possesses abundant surface water including a large lake loaded with fish, the convergence of Fall Creek and Wolf Creek, and one of the most captivating country homes available today. Views are seemingly endless and abundant over the deep ravines from the lofty ridges. Four bedrooms, five and a half baths, four fireplaces, native stone and wood flooring throughout, Thermador, Kitchenaid, and Sub-Zero appliances, massive exposed beam ceilings in the great room with three separate balconies, large wrap-around porches with cedar pillars and countless other features in this superior home overlooking the water. Incredible ranch improvements include detached two car garage with two guest suites upstairs, foreman's home, horse barn and arena. Call today to view this private yet convenient ranch!