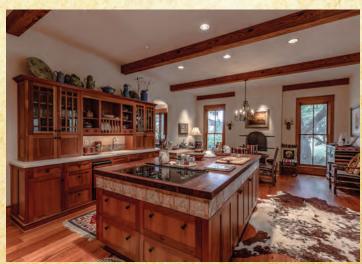

## Twin Creeks Ranch

858± ACRES • CAMP VERDE, TX • KERR COUNTY In the heart of a most coveted Hill Country area, Camp Verde Twin Creeks Ranch possesses abundant surface water including a large lake loaded with fish, the convergence of Fall Creek and Wolf Creek, and one of the most captivating country homes available today. Views are seemingly endless and abundant over the deep ravines from the lofty ridges. Four bedrooms, five and a half baths, four fireplaces, native stone and wood flooring throughout, Thermador, Kitchenaid, and Sub-Zero appliances, massive exposed beam ceilings in the great room with three separate balconies, large wrap-around porches with cedar pillars and countless other features in this superior home overlooking the water. Incredible ranch improvements include detached two car garage with two guest suites upstairs, foreman's home, horse barn and arena. Call today to view this private yet convenient ranch!