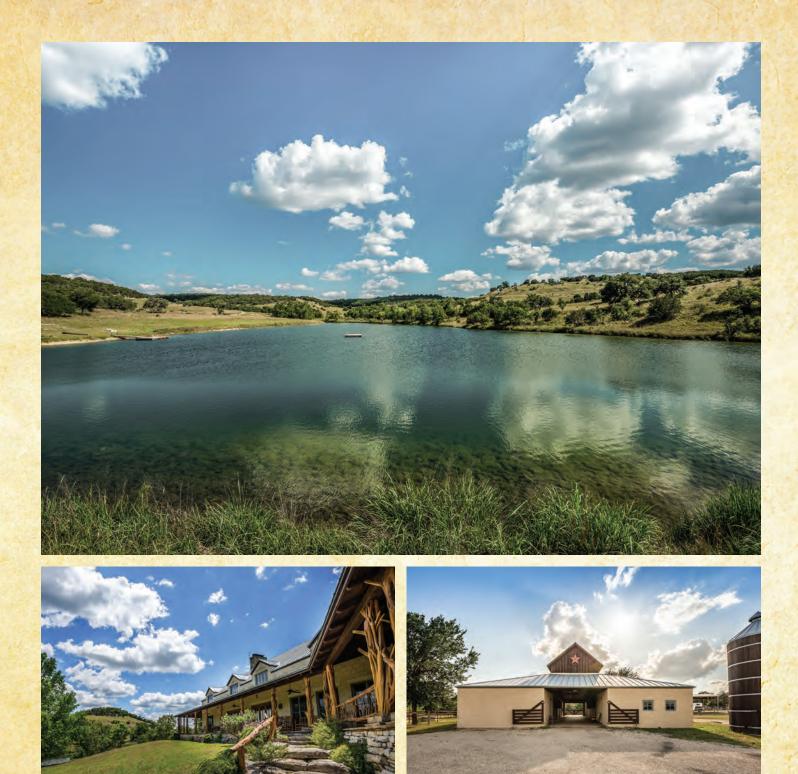

## Twin Creeks Ranch

858± ACRES • CAMP VERDE, TX • KERR COUNTY In the heart of a most coveted Hill Country area, Camp Verde Twin Creeks Ranch possesses abundant surface water including a large lake loaded with fish, the convergence of Fall Creek and Wolf Creek, and one of the most captivating country homes available today. Views are seemingly endless and abundant over the deep ravines from the lofty ridges. Four bedrooms, five and a half baths, four fireplaces, native stone and wood flooring throughout, Thermador, Kitchenaid, and Sub-Zero appliances, massive exposed beam ceilings in the great room with three separate balconies, large wrap-around porches with cedar pillars and countless other features in this superior home overlooking the water. Incredible ranch improvements include detached two car garage with two guest suites upstairs, foreman's home, horse barn and arena. Call today to view this private yet convenient ranch!